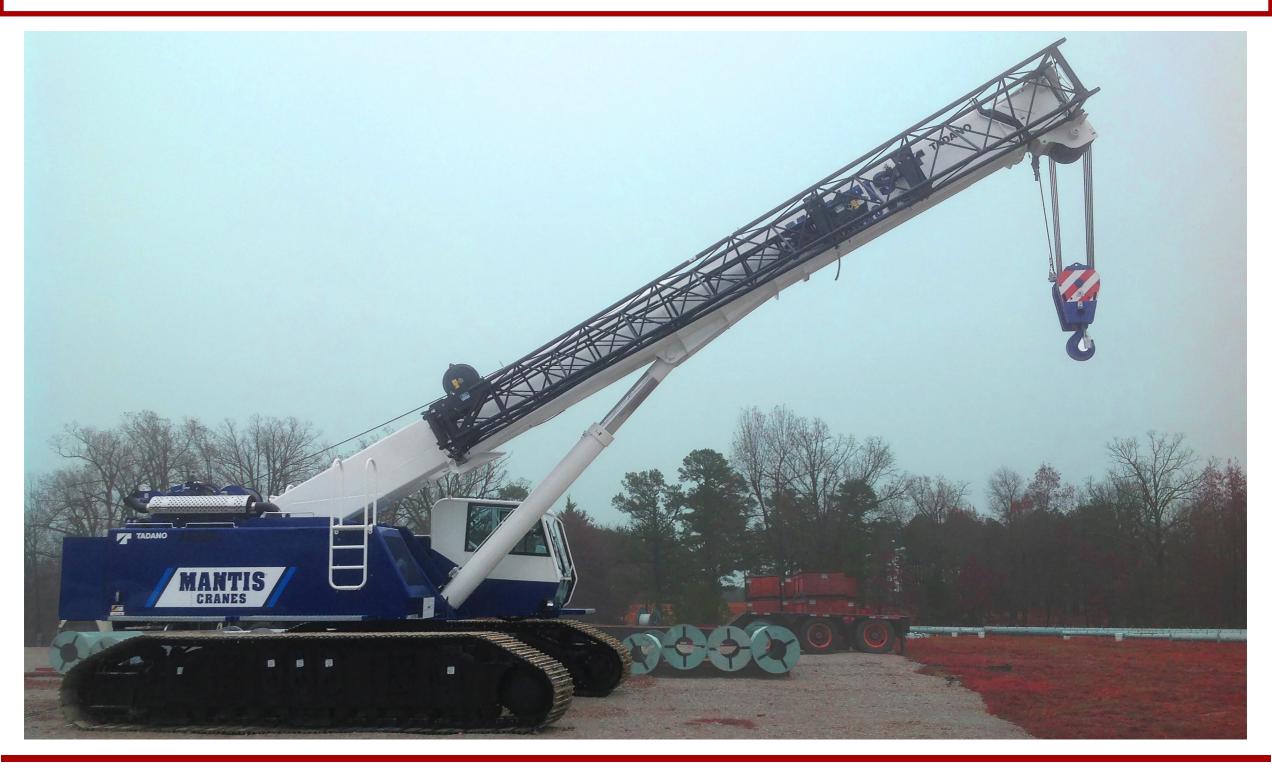

# **MANTIS 15010MX 77-TON CRAWLER CRANE**

TELESCOPIC REACH TO 111'6"

<sup>\*</sup>Custom Truck One Source reserves the right to change the specification of any unit at any time without prior notice. This brochure is only a statement of general specifications on the date of this publication.

## **MANTIS 15010MX 77-TON CRAWLER CRANE**

TELESCOPIC REACH TO 111'6"

### **EQUIPMENT SPECS**

77-TON CAPACITY AT 10'
4-SECTION 37'6" - 111'6" BOOM
SYNCHRONIZED TELESCOPING SYSTEM, TWO DOUBLE
ACTING HYDRAULIC CYLINDERS W/ LOAD HOLDING
VALVES, EXTENSION & RETRACTION CABLES