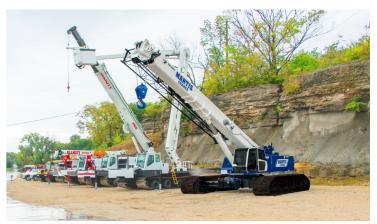

# **MANTIS 15010MX 77-TON CRAWLER CRANE**

TELESCOPIC REACH TO 111'6"

<sup>\*</sup>Custom Truck One Source reserves the right to change the specification of any unit at any time without prior notice. This brochure is only a statement of general specifications on the date of this publication.

## **MANTIS 15010MX 77-TON CRAWLER CRANE**

TELESCOPIC REACH TO 111'6"