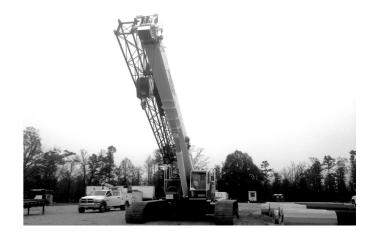

# **MANTIS 15010MX 77-TON CRAWLER CRANE**

TELESCOPIC REACH TO 111'6"

<sup>\*</sup>Custom Truck One Source reserves the right to change the specification of any unit at any time without prior notice. This brochure is only a statement of general specifications on the date of this publication.

## **MANTIS 15010MX 77-TON CRAWLER CRANE**

TELESCOPIC REACH TO 111'6"