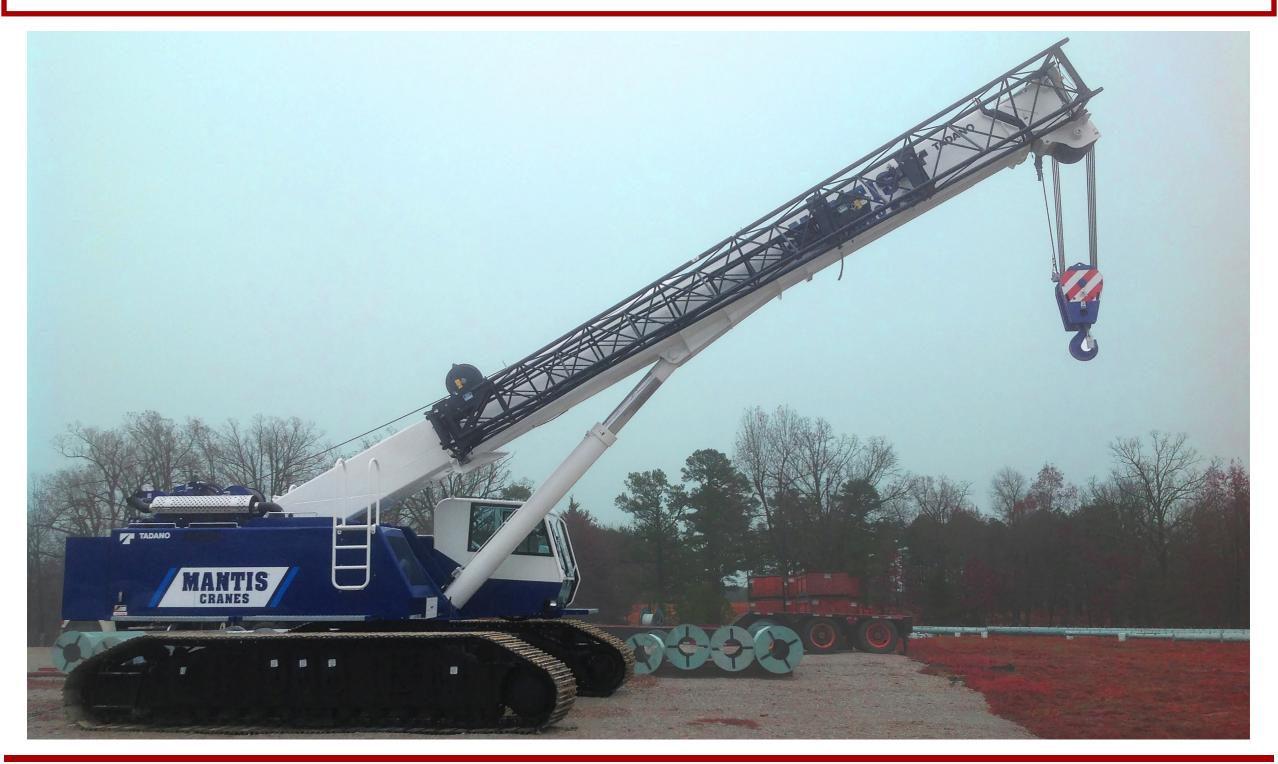

## **MANTIS 10010MX 50-TON CRAWLER CRANE**

TELESCOPIC REACH TO 111'6"

<sup>\*</sup>Custom Truck One Source reserves the right to change the specification of any unit at any time without prior notice. This brochure is only a statement of general specifications on the date of this publication.

## MANTIS 10010MX 50-TON CRAWLER CRANE

TELESCOPIC REACH TO 111'6"

## **EQUIPMENT SPECS**

50-TON CAPACITY @ 10' DISTANCE
4-SECTION, 37'6" - 111'6" BOOM
.78MPH - 1.29 MPH TRAVEL SPEED
SINGLE LINE PULL:
15,630 LBS. @ 247FT./MIN.
20,000 LB. SINGLE PIECE
REMOVABLE COUNTERWEIGHT
CUMMINS QSB 6.7 ENGINE
260HP / 728 LB-FT.
80 GALLON CAPACITY FUEL SYSTEM