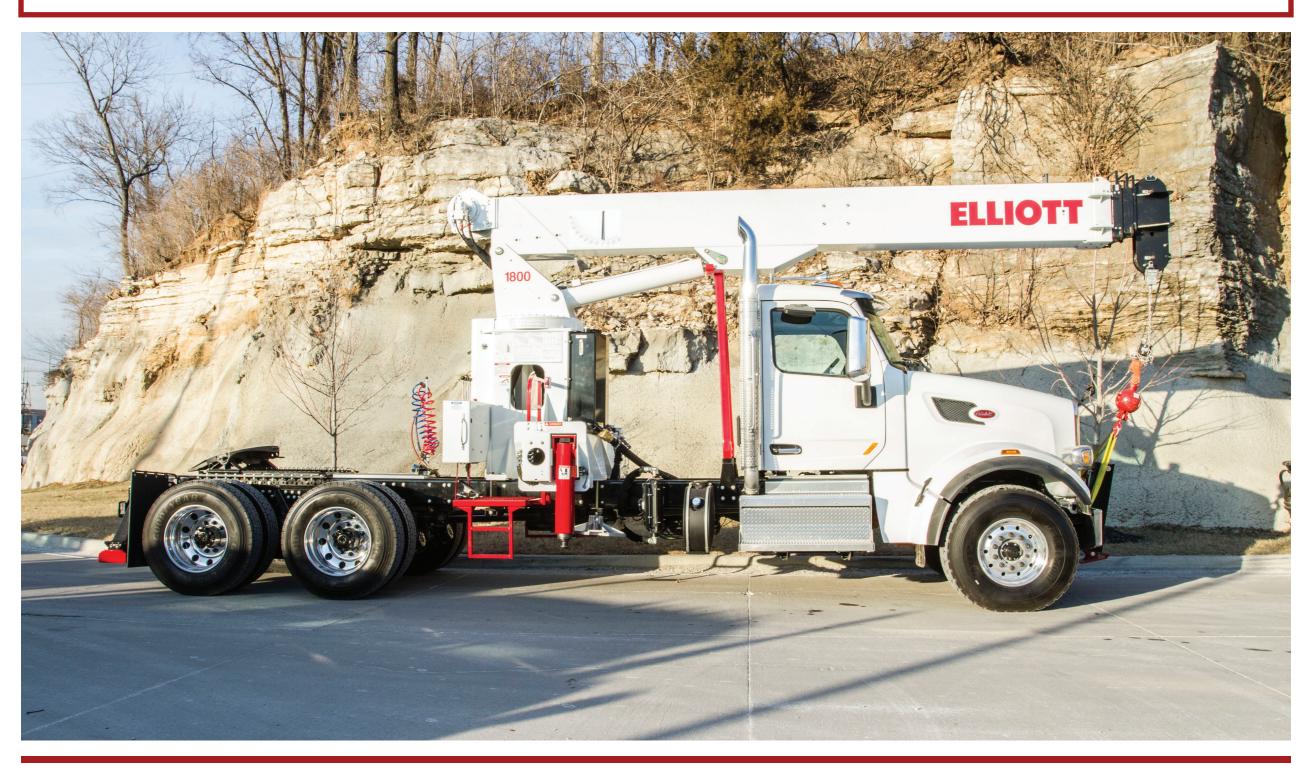

## **ELLIOTT 1881-TM 18-TON BOOM TRUCK**

TRACTOR MOUNT TO 81'

<sup>\*</sup>Custom Truck One Source reserves the right to change the specification of any unit at any time without prior notice. This brochure is only a statement of general specifications on the date of this publication.

## **ELLIOTT 1881-TM 18-TON BOOM TRUCK**

TRACTOR MOUNT TO 81'

## **EQUIPMENT SPECS**

ELLIOTT'S 1881TM BOOMTRUCK FEATURES AN 18-TON LIFTING CAPACITY
AND A 5-SECTION 81' TELESCOPIC BOOM. THE 'TM' STANDS FOR 'TRACTOR MOUNT' WHICH ALLOWS
FOR TOWING LARGE TRAILERS USING A 5TH WHEEL CHASSIS

LIFTING CAPACITY: 36,000 LBS.

AVAILABLE ON MANY DIFFERENT CHASSIS MAKES, MODELS

BOOM LENGTH: 81' BOOM SECTIONS: 5 JIB LENGTHS: 30' MAX. TIP HEIGHT: 121'

WINCH BARE DRUM PULL: 12,800 LBS.
WINCH SINGLE LINE PULL: 9,600 LBS.
OPERATOR CONTROLS: DUAL STANDUP
OUTRIGGER TYPE FRONT: OUT-DOWN
OUTRIGGER SPREAD FRONT: 20'
OUTRIGGER TYPE REAR: "A" STAB
OUTRIGGER SPREAD REAR: 10'