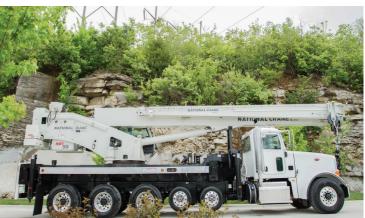

## CUSTOM NATIONAL CRANE NBT45-161 45-TON BOOM TRUCK

TO 161

## **EQUIPMENT SPECS**

37.9' - 161' 5-SECTION BOOM
45-US TON RATING
JIB OPTIONS:
38' SIDE-STOWING FOLD-AWAY JIB
FOR VERTICAL REACH OF 206'
EASY GLIDE BOOM WEAR PADS
AVAILABLE ON MANY DIFFERENT CHASSIS MAKES, MODELS

LMI W/ GRAPHICAL DISPLAY, LCD DISPLAY VISIBLE IN FULL & LOW LIGHT, WORK AREA DEFINITION SYSTEM

STRONGER STANDARD TORSION BOX
BEARINGS ON BOOM & RETRACT CABLES GREASED THROUGH ACCESS HOLES IN BOOM SIDE PLATES
BOOM SECTIONS SUPPORTED BY ONE HYDRAULIC EXTEND CYLINDER
STATE-OF-THE-ART CONTROL VALVE
PAINTED PRIOR TO ASSEMBLY
SPEEDY-REEVE BOOM TIP & SHEAVE BLOCKS
2-SPEED GROOVED DRUM HOIST W/ CABLE PACKER, ELECTRONIC DRUM ROTATION INDICATOR

DELUXE ROTATING-STYLE OPERATOR'S CAB CONSTRUCTED OF RIGID, GALVANIZED STEEL AND WELL-INSULATED GROUND-LEVEL AND IN-CAB OUTRIGGER CONTROLS

**AVAILABLE WITH OPTIONAL WORK PLATFORM** 

<sup>\*</sup>Custom Truck One Source reserves the right to change the specification of any unit at any time without prior notice. This brochure is only a statement of general specifications on the date of this publication.