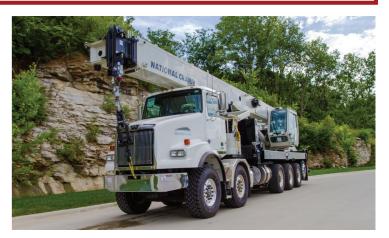

## CUSTOM NATIONAL CRANE NBT45-161 45-TON BOOM TRUCK

TO 161

## **EQUIPMENT SPECS**

37.9' - 161' 5-SECTION BOOM
45-US TON RATING
JIB OPTIONS:
38' SIDE-STOWING FOLD-AWAY JIB
FOR VERTICAL REACH OF 206'
EASY GLIDE BOOM WEAR PADS
AVAILABLE ON MANY DIFFERENT CHASSIS MAKES, MODELS

LMI W/ GRAPHICAL DISPLAY, LCD DISPLAY VISIBLE IN FULL & LOW LIGHT, WORK AREA DEFINITION SYSTEM

STRONGER STANDARD TORSION BOX
BEARINGS ON BOOM & RETRACT CABLES GREASED THROUGH ACCESS HOLES IN BOOM SIDE PLATES
BOOM SECTIONS SUPPORTED BY ONE HYDRAULIC EXTEND CYLINDER
STATE-OF-THE-ART CONTROL VALVE
PAINTED PRIOR TO ASSEMBLY
SPEEDY-REEVE BOOM TIP & SHEAVE BLOCKS
2-SPEED GROOVED DRUM HOIST W/ CABLE PACKER, ELECTRONIC DRUM ROTATION INDICATOR

DELUXE ROTATING-STYLE OPERATOR'S CAB CONSTRUCTED OF RIGID, GALVANIZED STEEL AND WELL-INSULATED GROUND-LEVEL AND IN-CAB OUTRIGGER CONTROLS

**AVAILABLE WITH OPTIONAL WORK PLATFORM** 

<sup>\*</sup>Custom Truck One Source reserves the right to change the specification of any unit at any time without prior notice. This brochure is only a statement of general specifications on the date of this publication.