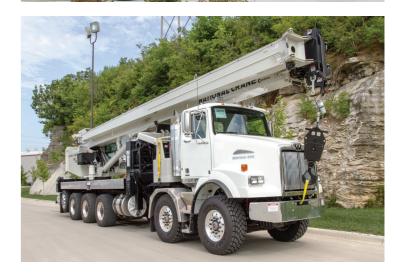

## CUSTOM NATIONAL CRANE NBT45-161 45-TON BOOM TRUCK

TO 161

## **EQUIPMENT SPECS**

37.9' - 161' 5-SECTION BOOM
45-US TON RATING
JIB OPTIONS:
38' SIDE-STOWING FOLD-AWAY JIB
FOR VERTICAL REACH OF 206'
EASY GLIDE BOOM WEAR PADS
AVAILABLE ON MANY DIFFERENT CHASSIS MAKES, MODELS

LMI W/ GRAPHICAL DISPLAY, LCD DISPLAY VISIBLE IN FULL & LOW LIGHT, WORK AREA DEFINITION SYSTEM

STRONGER STANDARD TORSION BOX
BEARINGS ON BOOM & RETRACT CABLES GREASED THROUGH ACCESS HOLES IN BOOM SIDE PLATES
BOOM SECTIONS SUPPORTED BY ONE HYDRAULIC EXTEND CYLINDER
STATE-OF-THE-ART CONTROL VALVE
PAINTED PRIOR TO ASSEMBLY
SPEEDY-REEVE BOOM TIP & SHEAVE BLOCKS
2-SPEED GROOVED DRUM HOIST W/ CABLE PACKER, ELECTRONIC DRUM ROTATION INDICATOR

DELUXE ROTATING-STYLE OPERATOR'S CAB CONSTRUCTED OF RIGID, GALVANIZED STEEL AND WELL-INSULATED GROUND-LEVEL AND IN-CAB OUTRIGGER CONTROLS

**AVAILABLE WITH OPTIONAL WORK PLATFORM** 

<sup>\*</sup>Custom Truck One Source reserves the right to change the specification of any unit at any time without prior notice. This brochure is only a statement of general specifications on the date of this publication.