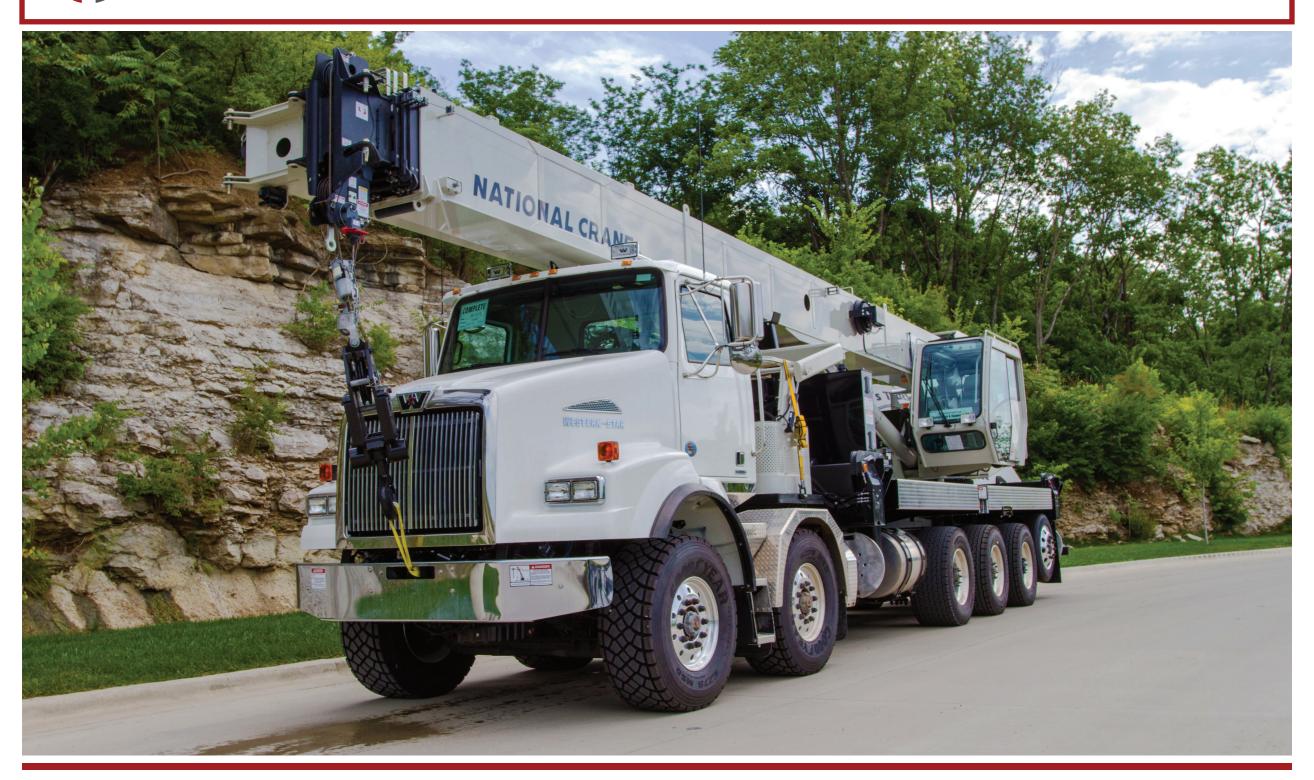

## CUSTOM NATIONAL CRANE NBT45-161 45-TON BOOM TRUCK

TO 161

## **EQUIPMENT SPECS**

37.9' - 161' 5-SECTION BOOM
45-US TON RATING
JIB OPTIONS:
38' SIDE-STOWING FOLD-AWAY JIB
FOR VERTICAL REACH OF 206'
EASY GLIDE BOOM WEAR PADS
AVAILABLE ON MANY DIFFERENT CHASSIS MAKES, MODELS

LMI W/ GRAPHICAL DISPLAY, LCD DISPLAY VISIBLE IN FULL & LOW LIGHT, WORK AREA DEFINITION SYSTEM

STRONGER STANDARD TORSION BOX
BEARINGS ON BOOM & RETRACT CABLES GREASED THROUGH ACCESS HOLES IN BOOM SIDE PLATES
BOOM SECTIONS SUPPORTED BY ONE HYDRAULIC EXTEND CYLINDER
STATE-OF-THE-ART CONTROL VALVE
PAINTED PRIOR TO ASSEMBLY
SPEEDY-REEVE BOOM TIP & SHEAVE BLOCKS
2-SPEED GROOVED DRUM HOIST W/ CABLE PACKER, ELECTRONIC DRUM ROTATION INDICATOR

DELUXE ROTATING-STYLE OPERATOR'S CAB CONSTRUCTED OF RIGID, GALVANIZED STEEL AND WELL-INSULATED GROUND-LEVEL AND IN-CAB OUTRIGGER CONTROLS

**AVAILABLE WITH OPTIONAL WORK PLATFORM** 

<sup>\*</sup>Custom Truck One Source reserves the right to change the specification of any unit at any time without prior notice. This brochure is only a statement of general specifications on the date of this publication.