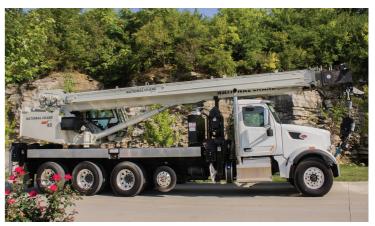

## CUSTOM NATIONAL CRANE NBT45-142 45-TON BOOM TRUCK ONE SOURCE.

<sup>\*</sup>Custom Truck One Source reserves the right to change the specification of any unit at any time without prior notice. This brochure is only a statement of general specifications on the date of this publication.

## CUSTOM NATIONAL CRANE NBT45-142 45-TON BOOM TRUCK

TO 142

## **EQUIPMENT SPECS**

34' - 142' 5-SECTION BOOM

**45-US TON RATING** 

**AVAILABLE ON MANY DIFFERENT CHASSIS MAKES, MODELS** 

JIB OPTIONS:

26' FOLD-AWAY JIB FOR 176' REACH

31'-55' SIDE-STOW FOLDAWAY JIB FOR 205' REACH