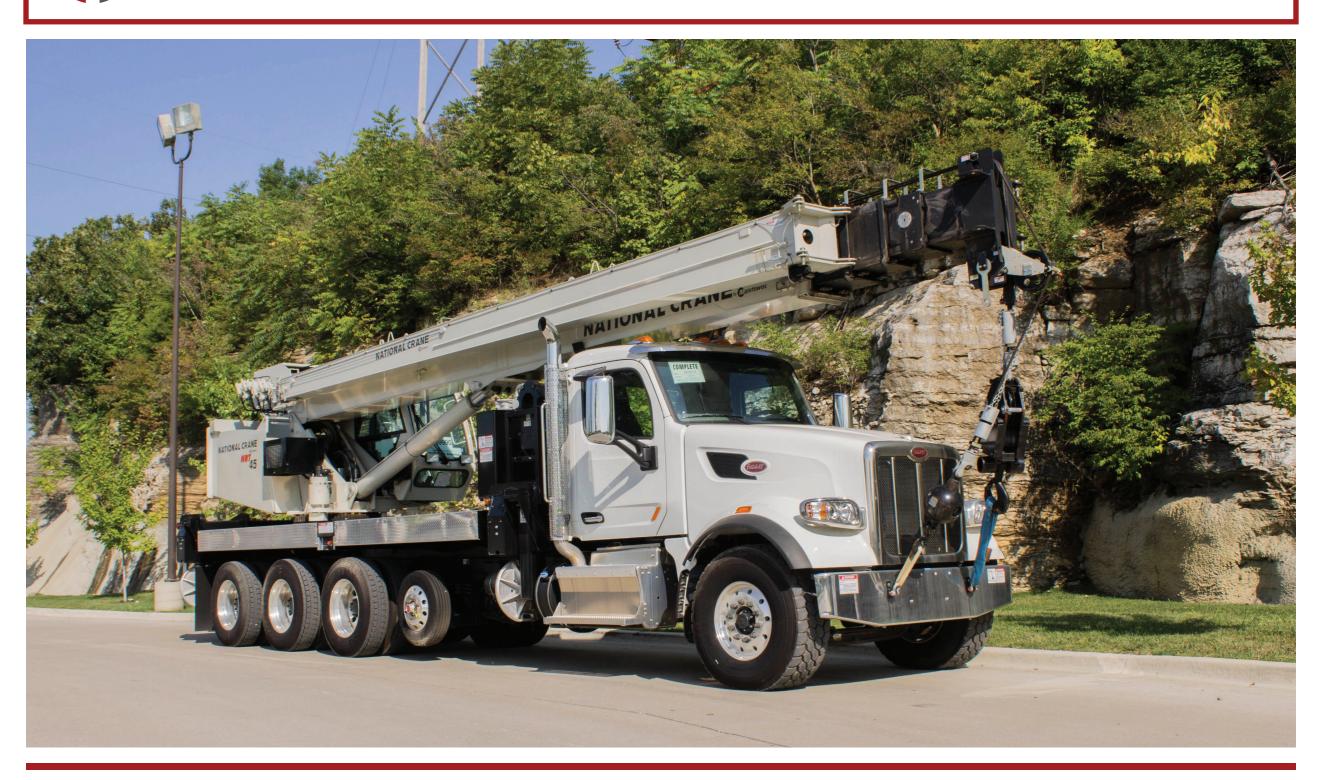

## CUSTOM NATIONAL CRANE NBT45-142 45-TON BOOM TRUCK ONE SOURCE.

<sup>\*</sup>Custom Truck One Source reserves the right to change the specification of any unit at any time without prior notice. This brochure is only a statement of general specifications on the date of this publication.

## CUSTOM NATIONAL CRANE NBT45-142 45-TON BOOM TRUCK

TO 142

## **EQUIPMENT SPECS**

34' - 142' 5-SECTION BOOM

**45-US TON RATING** 

**AVAILABLE ON MANY DIFFERENT CHASSIS MAKES, MODELS** 

JIB OPTIONS:

26' FOLD-AWAY JIB FOR 176' REACH

31'-55' SIDE-STOW FOLDAWAY JIB FOR 205' REACH