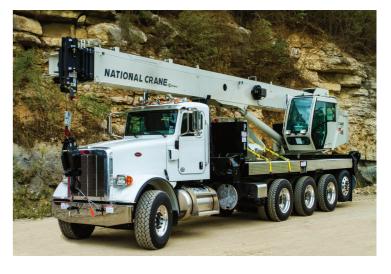

**EASY GLIDE BOOM WEAR PADS** 

LMI W/ GRAPHICAL DISPLAY

**WORK AREA DEFINITION SYSTEM** 

STRONGER STANDARD TORSION BOX

**BEARINGS ON BOOM & RETRACT CABLES** 

**GREASED BY ACCESS HOLES IN SIDE PLATES** 

**BOOM SECTIONS SUPPORTED BY ONE HYDRAULIC EXTEND CYLINDER** 

STATE-OF-THE-ART CONTROL VALVE

**SPEEDY-REEVE BOOM TIP & SHEAVE BLOCKS** 

2-SPEED GROOVED DRUM HOIST W/ CABLE PACKER, ELECTRONIC DRUM ROTATION INDICATOR

DELUXE ROTATING-STYLE OPERATOR'S CAB CONSTRUCTED OF RIGID, GALVANIZED STEEL, GROUND-LEVEL & IN-CAB OUTRIGGER CONTROLS

**AVAILABLE WITH OPTIONAL WORK PLATFORM** 

<sup>\*</sup>Custom Truck One Source reserves the right to change the specification of any unit at any time without prior notice. This brochure is only a statement of general specifications on the date of this publication.