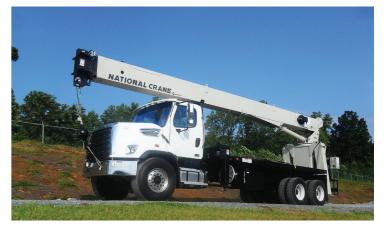

## NATIONAL CRANE 9125A 26-TON BOOM TRUCK

TO 125'

<sup>\*</sup>Custom Truck One Source reserves the right to change the specification of any unit at any time without prior notice. This brochure is only a statement of general specifications on the date of this publication.

## NATIONAL CRANE 9125A 26-TON BOOM TRUCK

TO 125

## **EQUIPMENT SPECS**

125' (5 SECTION) BOOM **REAR MOUNT INSTALLATION DUAL CONTROL STATIONS** HYDRAULIC CAPACITY ALERT WITH INTERNAL WIRE A2B **BURST-OF-SPEED WINCH 375 DEGREE NON-CONTINUOUS ROTATION 18' STEEL FLATBED A-FRAME MAIN OUTRIGGERS OUT/DOWN AUX OUTRIGGERS (MOUNTED OVER FRAME) CENTER REAR OUTRIGGERS** 9/16" ROTATION RESISTANT ROPE LOAD BALL W/SWIVEL HOOK 1 SHEAVE LOAD BLOCK TRIPLE PUMP HYDRAULICS **HOT SHIFT PTO** 