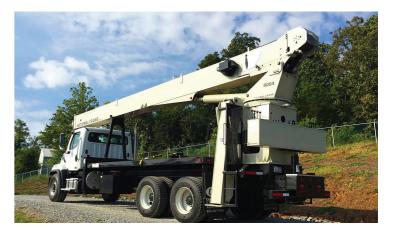

## NATIONAL CRANE 9125A 26-TON BOOM TRUCK

TO 125'

<sup>\*</sup>Custom Truck One Source reserves the right to change the specification of any unit at any time without prior notice. This brochure is only a statement of general specifications on the date of this publication.

## NATIONAL CRANE 9125A 26-TON BOOM TRUCK

TO 125

## **EQUIPMENT SPECS**

125' (5 SECTION) BOOM **REAR MOUNT INSTALLATION DUAL CONTROL STATIONS** HYDRAULIC CAPACITY ALERT WITH INTERNAL WIRE A2B **BURST-OF-SPEED WINCH 375 DEGREE NON-CONTINUOUS ROTATION 18' STEEL FLATBED A-FRAME MAIN OUTRIGGERS OUT/DOWN AUX OUTRIGGERS (MOUNTED OVER FRAME) CENTER REAR OUTRIGGERS** 9/16" ROTATION RESISTANT ROPE LOAD BALL W/SWIVEL HOOK 1 SHEAVE LOAD BLOCK TRIPLE PUMP HYDRAULICS **HOT SHIFT PTO** 