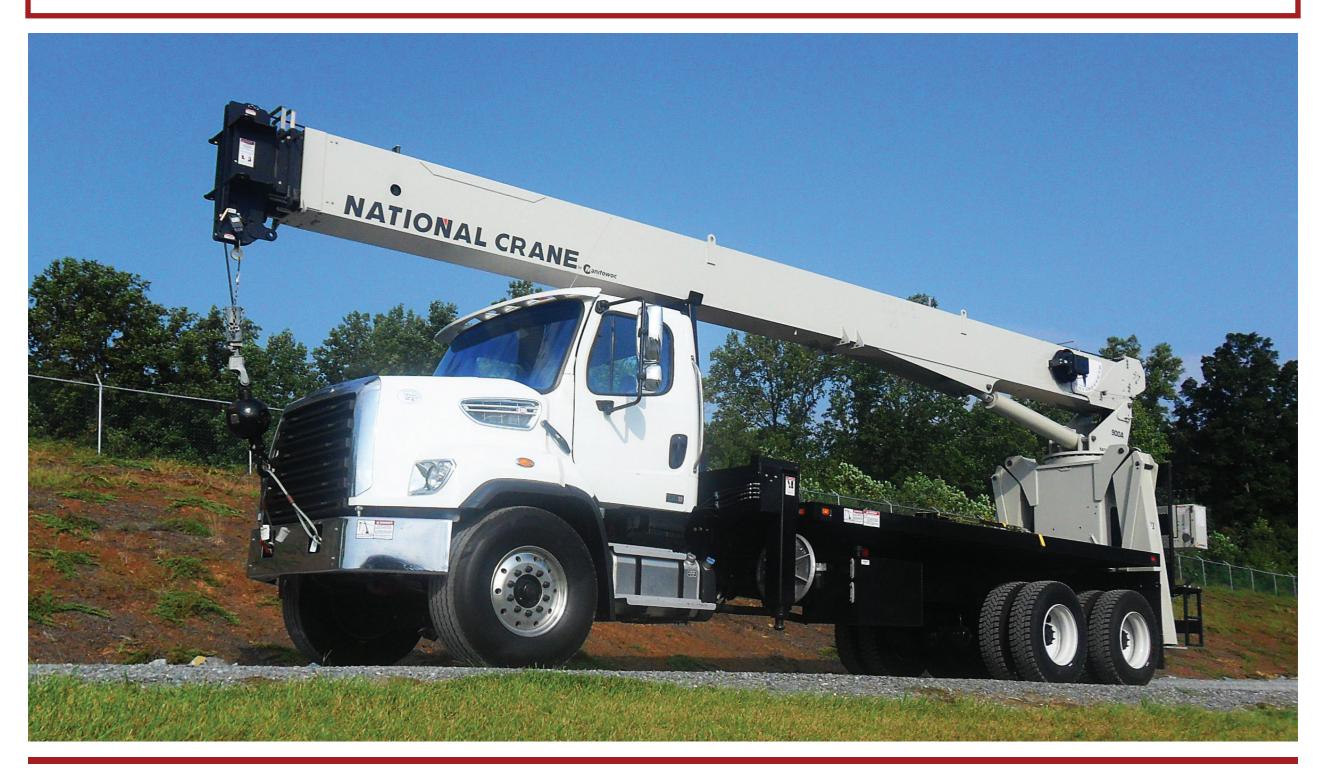

## NATIONAL CRANE 9125A 26-TON BOOM TRUCK

TO 125'

<sup>\*</sup>Custom Truck One Source reserves the right to change the specification of any unit at any time without prior notice. This brochure is only a statement of general specifications on the date of this publication.

## NATIONAL CRANE 9125A 26-TON BOOM TRUCK

TO 125

## **EQUIPMENT SPECS**

125' (5 SECTION) BOOM **REAR MOUNT INSTALLATION DUAL CONTROL STATIONS** HYDRAULIC CAPACITY ALERT WITH INTERNAL WIRE A2B **BURST-OF-SPEED WINCH 375 DEGREE NON-CONTINUOUS ROTATION 18' STEEL FLATBED A-FRAME MAIN OUTRIGGERS OUT/DOWN AUX OUTRIGGERS (MOUNTED OVER FRAME) CENTER REAR OUTRIGGERS** 9/16" ROTATION RESISTANT ROPE LOAD BALL W/SWIVEL HOOK 1 SHEAVE LOAD BLOCK TRIPLE PUMP HYDRAULICS **HOT SHIFT PTO** 