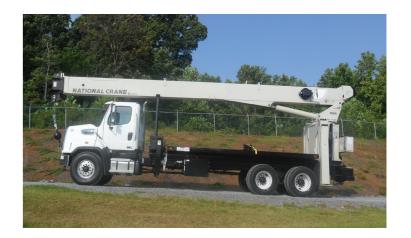

## NATIONAL CRANE 9125A 26-TON BOOM TRUCK

TO 125'

<sup>\*</sup>Custom Truck One Source reserves the right to change the specification of any unit at any time without prior notice. This brochure is only a statement of general specifications on the date of this publication.

## NATIONAL CRANE 9125A 26-TON BOOM TRUCK

TO 125

## **EQUIPMENT SPECS**

125' (5 SECTION) BOOM **REAR MOUNT INSTALLATION DUAL CONTROL STATIONS** HYDRAULIC CAPACITY ALERT WITH INTERNAL WIRE A2B **BURST-OF-SPEED WINCH 375 DEGREE NON-CONTINUOUS ROTATION 18' STEEL FLATBED A-FRAME MAIN OUTRIGGERS OUT/DOWN AUX OUTRIGGERS (MOUNTED OVER FRAME) CENTER REAR OUTRIGGERS** 9/16" ROTATION RESISTANT ROPE LOAD BALL W/SWIVEL HOOK 1 SHEAVE LOAD BLOCK TRIPLE PUMP HYDRAULICS **HOT SHIFT PTO** 