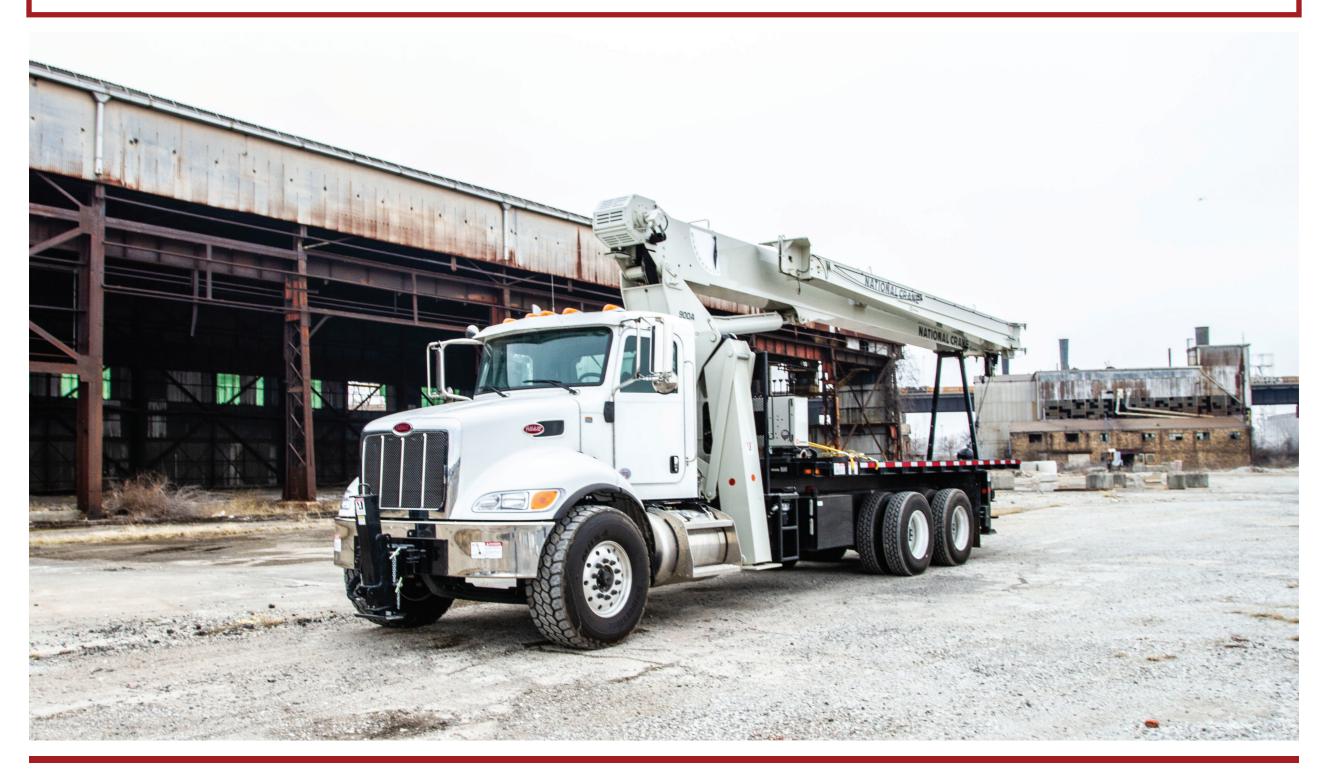

## NATIONAL CRANE 9103A 26-TON BOOM TRUCK

TO 103'

<sup>\*</sup>Custom Truck One Source reserves the right to change the specification of any unit at any time without prior notice. This brochure is only a statement of general specifications on the date of this publication.

## NATIONAL CRANE 9103A 26-TON BOOM TRUCK

TO 103