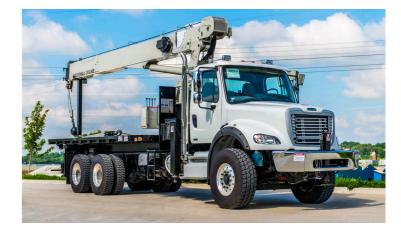

## NATIONAL CRANE 690-H/E2 20-TON BOOM TRUCK

## **EQUIPMENT SPECS**

27' - 90' 4-SECTION MAIN BOOM **OPTIONAL TWO-SECTION JIB** SIZE OPTIONS: 25' - 45' MAX. TIP HEIGHT: 144' **20-US TON RATING** 690H: STANDARD HO-STYLE OUTRIGGERS 690E2: OUT-AND-DOWN OUTRIGGERS **BEARINGS ON BOOM & RETRACT CABLES -GREASED THROUGH ACCESS HOLES IN SIDE PLATES** MENTOR LMI SYSTEM WORK AREA DEFINITION SYSTEM **INTERNAL ANTI-TWO BLOCK WIRING STANDARD & REAR MOUNT OPTIONS** STATE-OF-THE-ART CONTROL VALVE **COMPONENTS PAINTED PRIOR TO ASSEMBLY EASY-REEVE BOOM TIP & SHEAVE BLOCKS** STRONGER STANDARD TORSION BOX **375 DEGREE ROTATION** EASY GLIDE BOOM WEAR PADS **OPTIONAL BURST OF SPEED WINCH** 