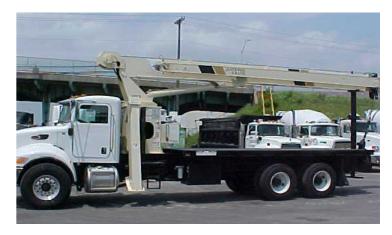

## NATIONAL CRANE 690-H/E2 20-TON BOOM TRUCK

## **EQUIPMENT SPECS**

27' - 90' 4-SECTION MAIN BOOM **OPTIONAL TWO-SECTION JIB** SIZE OPTIONS: 25' - 45' MAX. TIP HEIGHT: 144' **20-US TON RATING** 690H: STANDARD HO-STYLE OUTRIGGERS 690E2: OUT-AND-DOWN OUTRIGGERS **BEARINGS ON BOOM & RETRACT CABLES -GREASED THROUGH ACCESS HOLES IN SIDE PLATES** MENTOR LMI SYSTEM WORK AREA DEFINITION SYSTEM **INTERNAL ANTI-TWO BLOCK WIRING STANDARD & REAR MOUNT OPTIONS** STATE-OF-THE-ART CONTROL VALVE **COMPONENTS PAINTED PRIOR TO ASSEMBLY EASY-REEVE BOOM TIP & SHEAVE BLOCKS** STRONGER STANDARD TORSION BOX **375 DEGREE ROTATION** EASY GLIDE BOOM WEAR PADS **OPTIONAL BURST OF SPEED WINCH** 