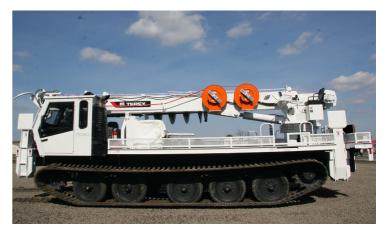

## TEREX GENERAL 80 TRACKED DIGGER DERRICK

ON PRINOTH GO-TRACT GT-4500 CRAWLER CARRIER WITH 80.3' SHEAVE HEIGHT

<sup>\*</sup>Custom Truck One Source reserves the right to change the specification of any unit at any time without prior notice. This brochure is only a statement of general specifications on the date of this publication.

## **EQUIPMENT SPECS**

**TEREX GENERAL 80:** 

**SHEAVE HEIGHT: 80'** 

**MAXIMUM CAPACITY: 48,790 LBS.** 

4-STAGE HYDRAULICALLY EXTENDED STEEL BOOMS

TRANSFERABLE POLE CLAWS

15,000 LBS. TURRET MOUNTED WINCH

COMMAND POST CONTROL STATION

RADIAL OUTRIGGERS MOUNTED ON TRACK MACHINE

14,000 LB. 2-SPEED DIGGER WITH 24", 30" AND 36" ROCK RIPPER AUGERS AVAILABLE

SPRING-LOADED HYDRAULIC HOSE REEL

30.000 LB, HYDRAULIC WINCH MOUNTED ON THE FRONT OF THE TRACK MACHINE

## **CHASSIS/CARRIER SPECS**

**PRINOTH GT-4500:** 

CATERPILLAR C9/280HP

**TIER-3 EMISSIONS** 

6.3 PMH (UNLOADED)

HST TRANSMISSION SYSTEM WITH HST + EMERGENCY BRAKE

21" GROUND CLEARANCE / 43" TRACK WIDTH

**ENCLOSED SINGLE CAB WITH A.C./HEAT** 

**DIMENSIONS:** 

WEIGHT: 64,000 LBS.

LENGTH: 31'

OAW: 11'5"

HEIGHT: 12'

<sup>\*</sup>Custom Truck One Source reserves the right to change the specification of any unit at any time without prior notice. This brochure is only a statement of general specifications on the date of this publication.