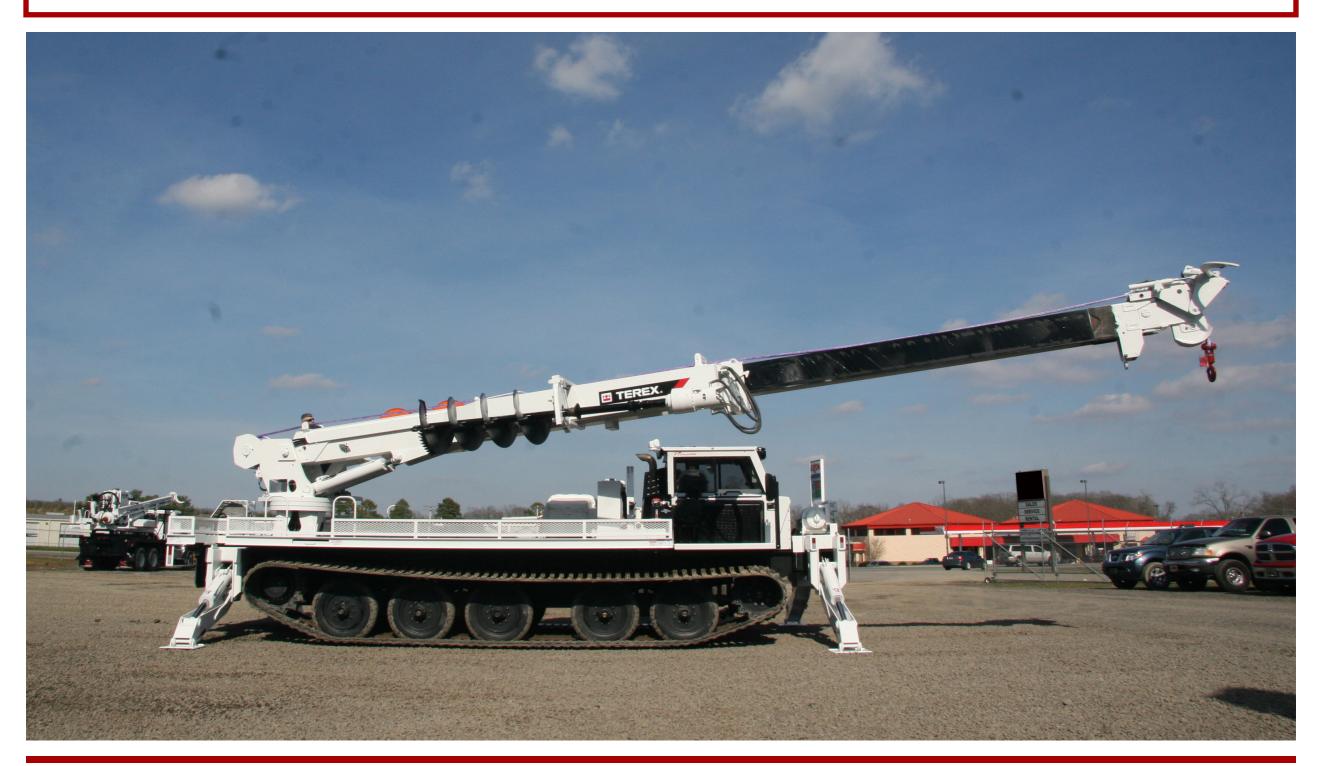

## TEREX GENERAL 80 TRACKED DIGGER DERRICK

ON PRINOTH GO-TRACT GT-4500 CRAWLER CARRIER WITH 80.3' SHEAVE HEIGHT

<sup>\*</sup>Custom Truck One Source reserves the right to change the specification of any unit at any time without prior notice. This brochure is only a statement of general specifications on the date of this publication.

## **EQUIPMENT SPECS**

**TEREX GENERAL 80:** 

**SHEAVE HEIGHT: 80'** 

**MAXIMUM CAPACITY: 48,790 LBS.** 

4-STAGE HYDRAULICALLY EXTENDED STEEL BOOMS

TRANSFERABLE POLE CLAWS

15,000 LBS. TURRET MOUNTED WINCH

COMMAND POST CONTROL STATION

RADIAL OUTRIGGERS MOUNTED ON TRACK MACHINE

14,000 LB. 2-SPEED DIGGER WITH 24", 30" AND 36" ROCK RIPPER AUGERS AVAILABLE

SPRING-LOADED HYDRAULIC HOSE REEL

30.000 LB, HYDRAULIC WINCH MOUNTED ON THE FRONT OF THE TRACK MACHINE

## **CHASSIS/CARRIER SPECS**

**PRINOTH GT-4500:** 

CATERPILLAR C9/280HP

**TIER-3 EMISSIONS** 

6.3 PMH (UNLOADED)

HST TRANSMISSION SYSTEM WITH HST + EMERGENCY BRAKE

21" GROUND CLEARANCE / 43" TRACK WIDTH

**ENCLOSED SINGLE CAB WITH A.C./HEAT** 

**DIMENSIONS:** 

WEIGHT: 64,000 LBS.

LENGTH: 31'

OAW: 11'5"

HEIGHT: 12'

<sup>\*</sup>Custom Truck One Source reserves the right to change the specification of any unit at any time without prior notice. This brochure is only a statement of general specifications on the date of this publication.