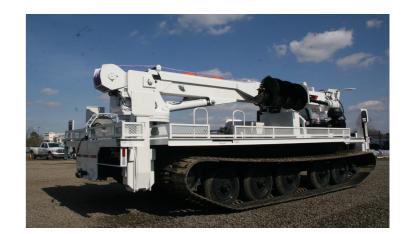

## TEREX GENERAL 80 TRACKED DIGGER DERRICK

ON PRINOTH GO-TRACT GT-4500 CRAWLER CARRIER WITH 80.3' SHEAVE HEIGHT

<sup>\*</sup>Custom Truck One Source reserves the right to change the specification of any unit at any time without prior notice. This brochure is only a statement of general specifications on the date of this publication.

## **EQUIPMENT SPECS**

**TEREX GENERAL 80:** 

**SHEAVE HEIGHT: 80'** 

**MAXIMUM CAPACITY: 48,790 LBS.** 

4-STAGE HYDRAULICALLY EXTENDED STEEL BOOMS

TRANSFERABLE POLE CLAWS

15,000 LBS. TURRET MOUNTED WINCH

COMMAND POST CONTROL STATION

RADIAL OUTRIGGERS MOUNTED ON TRACK MACHINE

14,000 LB. 2-SPEED DIGGER WITH 24", 30" AND 36" ROCK RIPPER AUGERS AVAILABLE

SPRING-LOADED HYDRAULIC HOSE REEL

30.000 LB, HYDRAULIC WINCH MOUNTED ON THE FRONT OF THE TRACK MACHINE

## **CHASSIS/CARRIER SPECS**

**PRINOTH GT-4500:** 

CATERPILLAR C9/280HP

**TIER-3 EMISSIONS** 

6.3 PMH (UNLOADED)

HST TRANSMISSION SYSTEM WITH HST + EMERGENCY BRAKE

21" GROUND CLEARANCE / 43" TRACK WIDTH

**ENCLOSED SINGLE CAB WITH A.C./HEAT** 

**DIMENSIONS:** 

WEIGHT: 64,000 LBS.

LENGTH: 31'

OAW: 11'5"

HEIGHT: 12'

<sup>\*</sup>Custom Truck One Source reserves the right to change the specification of any unit at any time without prior notice. This brochure is only a statement of general specifications on the date of this publication.