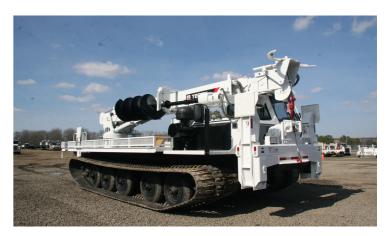

## TEREX GENERAL 80 TRACKED DIGGER DERRICK

ON PRINOTH GO-TRACT GT-4500 CRAWLER CARRIER WITH 80.3' SHEAVE HEIGHT

<sup>\*</sup>Custom Truck One Source reserves the right to change the specification of any unit at any time without prior notice. This brochure is only a statement of general specifications on the date of this publication.

## **EQUIPMENT SPECS**

**TEREX GENERAL 80:** 

**SHEAVE HEIGHT: 80'** 

**MAXIMUM CAPACITY: 48,790 LBS.** 

4-STAGE HYDRAULICALLY EXTENDED STEEL BOOMS

TRANSFERABLE POLE CLAWS

15,000 LBS. TURRET MOUNTED WINCH

COMMAND POST CONTROL STATION

RADIAL OUTRIGGERS MOUNTED ON TRACK MACHINE

14,000 LB. 2-SPEED DIGGER WITH 24", 30" AND 36" ROCK RIPPER AUGERS AVAILABLE

SPRING-LOADED HYDRAULIC HOSE REEL

30.000 LB, HYDRAULIC WINCH MOUNTED ON THE FRONT OF THE TRACK MACHINE

## **CHASSIS/CARRIER SPECS**

**PRINOTH GT-4500:** 

CATERPILLAR C9/280HP

**TIER-3 EMISSIONS** 

6.3 PMH (UNLOADED)

HST TRANSMISSION SYSTEM WITH HST + EMERGENCY BRAKE

21" GROUND CLEARANCE / 43" TRACK WIDTH

**ENCLOSED SINGLE CAB WITH A.C./HEAT** 

**DIMENSIONS:** 

WEIGHT: 64,000 LBS.

LENGTH: 31'

OAW: 11'5"

HEIGHT: 12'

<sup>\*</sup>Custom Truck One Source reserves the right to change the specification of any unit at any time without prior notice. This brochure is only a statement of general specifications on the date of this publication.