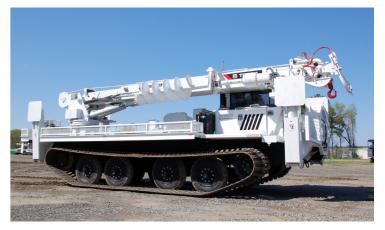

## **EQUIPMENT SPECS**

C4047 DIGGER DERRICK

UPPER CONTROLS – 24" X 24" X 42" PLATFORM WITH INSULATED LINER

TRANSFERABLE POLE CLAWS

15,000 LB BOOM WINCH TIP

10,400 LB CAPACITY AT 10' RADIUS

COMMAND POST

2 SETS - RADIAL OUTRIGGERS MOUNTED ON BACK OF TRACK MACHINE

12,000 LB TWO SPEED DIGGER W/ 18" ROCK RIPPER AUGER

## **CHASSIS/CARRIER SPECS**

IHI IC-75
ENGINE: ISUZU 6HK1DHA / 278 HP/TIER 3 OR
CUMMINS QSB 6.7. 7-4C - D1 / 225 HP/TIER 4 (IC-75-2)
7.2 MPH (UNLOADED) / 5.0 MPH (LOADED)
HST TRANSMISSION SYSTEM WITH HST BRAKE + PARKING BRAKE
21" GROUND CLEARANCE / 27.6" TRACK WIDTH
ENCLOSED SINGLE CAB WITH AC / HEAT