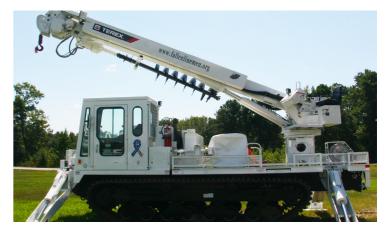

## **EQUIPMENT SPECS**

C4047 DIGGER DERRICK

UPPER CONTROLS – 24" X 24" X 42" PLATFORM WITH INSULATED LINER

TRANSFERABLE POLE CLAWS

15,000 LB BOOM WINCH TIP

10,400 LB CAPACITY AT 10' RADIUS

COMMAND POST

2 SETS - RADIAL OUTRIGGERS MOUNTED ON BACK OF TRACK MACHINE

12,000 LB TWO SPEED DIGGER W/ 18" ROCK RIPPER AUGER

## **CHASSIS/CARRIER SPECS**

IHI IC-75
ENGINE: ISUZU 6HK1DHA / 278 HP/TIER 3 OR
CUMMINS QSB 6.7. 7-4C - D1 / 225 HP/TIER 4 (IC-75-2)
7.2 MPH (UNLOADED) / 5.0 MPH (LOADED)
HST TRANSMISSION SYSTEM WITH HST BRAKE + PARKING BRAKE
21" GROUND CLEARANCE / 27.6" TRACK WIDTH
ENCLOSED SINGLE CAB WITH AC / HEAT