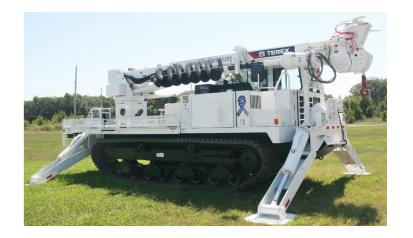

## **EQUIPMENT SPECS**

C4047 DIGGER DERRICK

UPPER CONTROLS – 24" X 24" X 42" PLATFORM WITH INSULATED LINER

TRANSFERABLE POLE CLAWS

15,000 LB BOOM WINCH TIP

10,400 LB CAPACITY AT 10' RADIUS

COMMAND POST

2 SETS - RADIAL OUTRIGGERS MOUNTED ON BACK OF TRACK MACHINE

12,000 LB TWO SPEED DIGGER W/ 18" ROCK RIPPER AUGER

## **CHASSIS/CARRIER SPECS**

IHI IC-75
ENGINE: ISUZU 6HK1DHA / 278 HP/TIER 3 OR
CUMMINS QSB 6.7. 7-4C - D1 / 225 HP/TIER 4 (IC-75-2)
7.2 MPH (UNLOADED) / 5.0 MPH (LOADED)
HST TRANSMISSION SYSTEM WITH HST BRAKE + PARKING BRAKE
21" GROUND CLEARANCE / 27.6" TRACK WIDTH
ENCLOSED SINGLE CAB WITH AC / HEAT