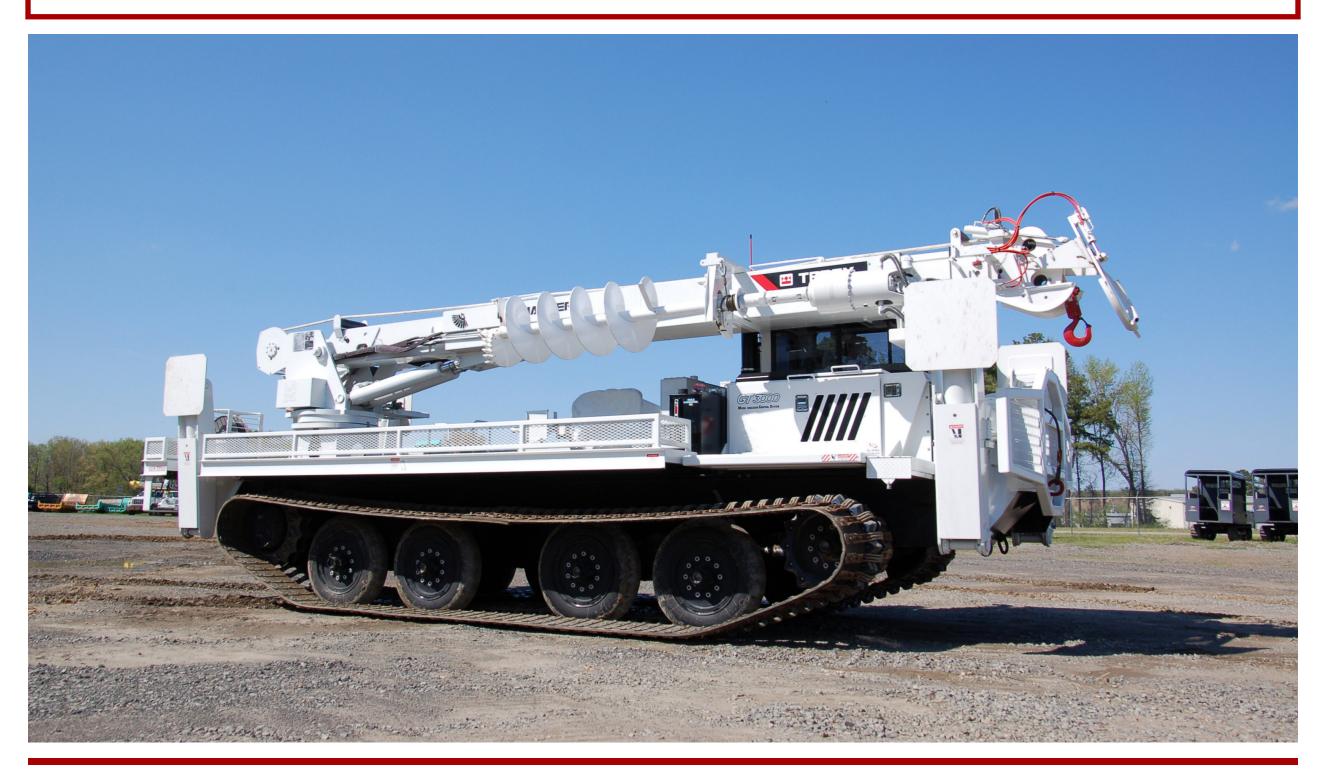

## TEREX COMMANDER 4047 TRACKED DIGGER DERRICK

ON IHI IC-75 CRAWLER CARRIER WITH 47.4' SHEAVE HEIGHT

<sup>\*</sup>Custom Truck One Source reserves the right to change the specification of any unit at any time without prior notice. This brochure is only a statement of general specifications on the date of this publication.

## TEREX COMMANDER 4047 TRACKED DIGGER DERRICK

ON IHI IC-75 CRAWLER CARRIER WITH 47.4' SHEAVE HEIGHT

## **EQUIPMENT SPECS**

C4047 DIGGER DERRICK

UPPER CONTROLS – 24" X 24" X 42" PLATFORM WITH INSULATED LINER

TRANSFERABLE POLE CLAWS

15,000 LB BOOM WINCH TIP

10,400 LB CAPACITY AT 10' RADIUS

COMMAND POST

2 SETS - RADIAL OUTRIGGERS MOUNTED ON BACK OF TRACK MACHINE

12,000 LB TWO SPEED DIGGER W/ 18" ROCK RIPPER AUGER

## **CHASSIS/CARRIER SPECS**

IHI IC-75
ENGINE: ISUZU 6HK1DHA / 278 HP/TIER 3 OR
CUMMINS QSB 6.7. 7-4C - D1 / 225 HP/TIER 4 (IC-75-2)
7.2 MPH (UNLOADED) / 5.0 MPH (LOADED)
HST TRANSMISSION SYSTEM WITH HST BRAKE + PARKING BRAKE
21" GROUND CLEARANCE / 27.6" TRACK WIDTH
ENCLOSED SINGLE CAB WITH AC / HEAT