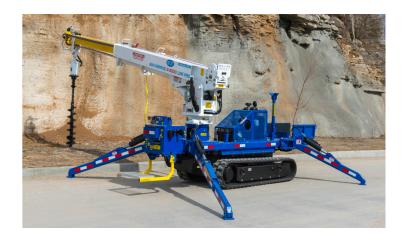

## SKYLIFT SUPER 6000 LOW PRO BACKYARD DIGGER DEREK

WITH 40-48' SHEAVE HEIGHT

<sup>\*</sup>Custom Truck One Source reserves the right to change the specification of any unit at any time without prior notice. This brochure is only a statement of general specifications on the date of this publication.

## SKYLIFT SUPER 6000 LOW PRO BACKYARD DIGGER DEREK

WITH 40-48' SHEAVE HEIGHT

## **EQUIPMENT SPECS**

BASE: HIGH STRENGTH STEEL CONSTRUCTION DRIVE: 2 SPEED PLANETARY REDUCTION

TRACKS: HYDRAULIC EXTENSION, RUBBER CONSTRUCTION
TRACK ALARMS: AUDIBLE ALARMS ON TRACKS/EXTEND-RETRACT

ENGINE: 32 HP TURBO DIESEL PUMP: 15 G.P.M. GEAR DESIGN HYDRAULIC TANK: 21 GALLON MAX. OP. PRESSURE: 2900 PSI

BOOM ASSEMBLY: 3 SECTION ALL HYDRAULIC EXTENSION INSULATION: 46 KV CATEGORY C / FIBERGLASS BOOM

**WORK ZONE: NON RESTRICTED** 

STABILIZERS: OUTRIGGERS / HYBRID DESIGN - RADIAL TYPE

**OUTRIGGER SAFETY INTERLOCKS** 

ROTATION: 440 DEGREE / HIGH STRENGTH BEARING CONTROLS: FULL PRESSURE / RADIO REMOTE

SHEAVE HEIGHT: 40 FT. / 48 FT.

AUGER DRIVE: 5800 LB.-FT WITH 18" DIAMETER AUGER

**CAPACITY: 6000 LBS.** 

WINCH: PLANETARY / PLASMA ROPE

HANDLING: INTEGRATED BED 3000 LB. CAPACITY

**AUXILIARY POWER: HYDRAULIC TOOL CIRCUIT AT GROUND** 

POLE CARRIERS: DUAL SIDED WORK LIGHTS: SET OF (2) TWO

<sup>\*</sup>Custom Truck One Source reserves the right to change the specification of any unit at any time without prior notice. This brochure is only a statement of general specifications on the date of this publication.