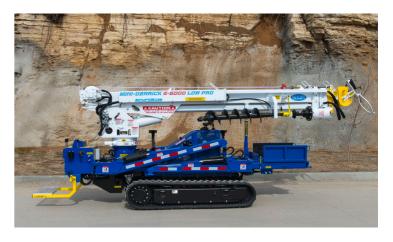

## SKYLIFT SUPER 6000 LOW PRO BACKYARD DIGGER DEREK

WITH 40-48' SHEAVE HEIGHT

<sup>\*</sup>Custom Truck One Source reserves the right to change the specification of any unit at any time without prior notice. This brochure is only a statement of general specifications on the date of this publication.

## SKYLIFT SUPER 6000 LOW PRO BACKYARD DIGGER DEREK

WITH 40-48' SHEAVE HEIGHT

## **EQUIPMENT SPECS**

BASE: HIGH STRENGTH STEEL CONSTRUCTION DRIVE: 2 SPEED PLANETARY REDUCTION

TRACKS: HYDRAULIC EXTENSION, RUBBER CONSTRUCTION
TRACK ALARMS: AUDIBLE ALARMS ON TRACKS/EXTEND-RETRACT

ENGINE: 32 HP TURBO DIESEL PUMP: 15 G.P.M. GEAR DESIGN HYDRAULIC TANK: 21 GALLON MAX. OP. PRESSURE: 2900 PSI

BOOM ASSEMBLY: 3 SECTION ALL HYDRAULIC EXTENSION INSULATION: 46 KV CATEGORY C / FIBERGLASS BOOM

**WORK ZONE: NON RESTRICTED** 

STABILIZERS: OUTRIGGERS / HYBRID DESIGN - RADIAL TYPE

**OUTRIGGER SAFETY INTERLOCKS** 

ROTATION: 440 DEGREE / HIGH STRENGTH BEARING CONTROLS: FULL PRESSURE / RADIO REMOTE

SHEAVE HEIGHT: 40 FT. / 48 FT.

AUGER DRIVE: 5800 LB.-FT WITH 18" DIAMETER AUGER

**CAPACITY: 6000 LBS.** 

WINCH: PLANETARY / PLASMA ROPE

HANDLING: INTEGRATED BED 3000 LB. CAPACITY

**AUXILIARY POWER: HYDRAULIC TOOL CIRCUIT AT GROUND** 

POLE CARRIERS: DUAL SIDED WORK LIGHTS: SET OF (2) TWO

<sup>\*</sup>Custom Truck One Source reserves the right to change the specification of any unit at any time without prior notice. This brochure is only a statement of general specifications on the date of this publication.