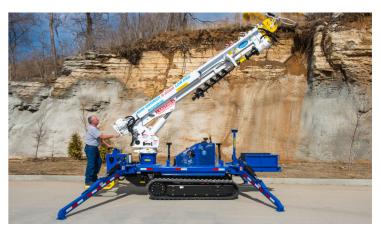

## SKYLIFT SUPER 6000 LOW PRO BACKYARD DIGGER DEREK

WITH 40-48' SHEAVE HEIGHT

<sup>\*</sup>Custom Truck One Source reserves the right to change the specification of any unit at any time without prior notice. This brochure is only a statement of general specifications on the date of this publication.

## SKYLIFT SUPER 6000 LOW PRO BACKYARD DIGGER DEREK

WITH 40-48' SHEAVE HEIGHT

## **EQUIPMENT SPECS**

BASE: HIGH STRENGTH STEEL CONSTRUCTION DRIVE: 2 SPEED PLANETARY REDUCTION

TRACKS: HYDRAULIC EXTENSION, RUBBER CONSTRUCTION
TRACK ALARMS: AUDIBLE ALARMS ON TRACKS/EXTEND-RETRACT

ENGINE: 32 HP TURBO DIESEL PUMP: 15 G.P.M. GEAR DESIGN HYDRAULIC TANK: 21 GALLON MAX. OP. PRESSURE: 2900 PSI

BOOM ASSEMBLY: 3 SECTION ALL HYDRAULIC EXTENSION INSULATION: 46 KV CATEGORY C / FIBERGLASS BOOM

**WORK ZONE: NON RESTRICTED** 

STABILIZERS: OUTRIGGERS / HYBRID DESIGN - RADIAL TYPE

**OUTRIGGER SAFETY INTERLOCKS** 

ROTATION: 440 DEGREE / HIGH STRENGTH BEARING CONTROLS: FULL PRESSURE / RADIO REMOTE

SHEAVE HEIGHT: 40 FT. / 48 FT.

AUGER DRIVE: 5800 LB.-FT WITH 18" DIAMETER AUGER

**CAPACITY: 6000 LBS.** 

WINCH: PLANETARY / PLASMA ROPE

HANDLING: INTEGRATED BED 3000 LB. CAPACITY

**AUXILIARY POWER: HYDRAULIC TOOL CIRCUIT AT GROUND** 

POLE CARRIERS: DUAL SIDED WORK LIGHTS: SET OF (2) TWO

<sup>\*</sup>Custom Truck One Source reserves the right to change the specification of any unit at any time without prior notice. This brochure is only a statement of general specifications on the date of this publication.