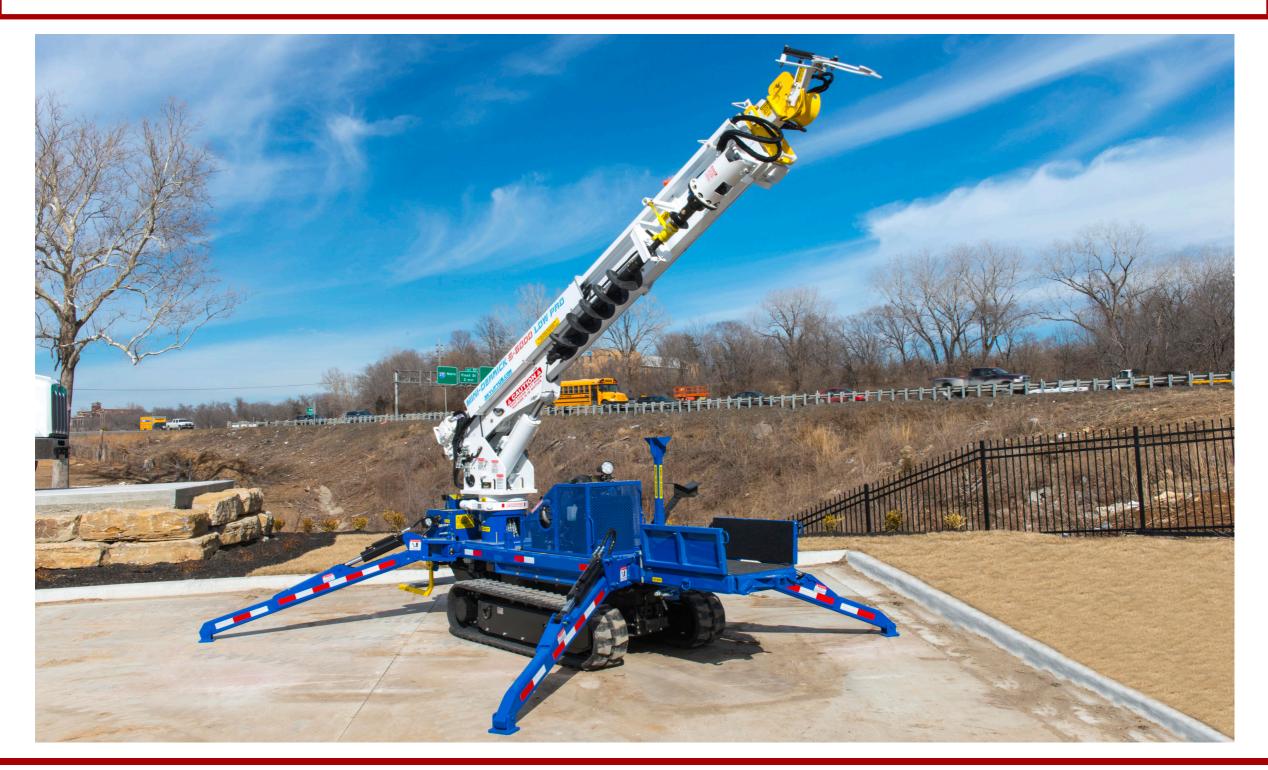

## SKYLIFT SUPER 6000 LOW PRO BACKYARD DIGGER DEREK

WITH 40-48' SHEAVE HEIGHT

<sup>\*</sup>Custom Truck One Source reserves the right to change the specification of any unit at any time without prior notice. This brochure is only a statement of general specifications on the date of this publication.

## SKYLIFT SUPER 6000 LOW PRO BACKYARD DIGGER DEREK

WITH 40-48' SHEAVE HEIGHT

## **EQUIPMENT SPECS**

BASE: HIGH STRENGTH STEEL CONSTRUCTION DRIVE: 2 SPEED PLANETARY REDUCTION

TRACKS: HYDRAULIC EXTENSION, RUBBER CONSTRUCTION
TRACK ALARMS: AUDIBLE ALARMS ON TRACKS/EXTEND-RETRACT

ENGINE: 32 HP TURBO DIESEL PUMP: 15 G.P.M. GEAR DESIGN HYDRAULIC TANK: 21 GALLON MAX. OP. PRESSURE: 2900 PSI

BOOM ASSEMBLY: 3 SECTION ALL HYDRAULIC EXTENSION INSULATION: 46 KV CATEGORY C / FIBERGLASS BOOM

**WORK ZONE: NON RESTRICTED** 

STABILIZERS: OUTRIGGERS / HYBRID DESIGN - RADIAL TYPE

**OUTRIGGER SAFETY INTERLOCKS** 

ROTATION: 440 DEGREE / HIGH STRENGTH BEARING CONTROLS: FULL PRESSURE / RADIO REMOTE

SHEAVE HEIGHT: 40 FT. / 48 FT.

AUGER DRIVE: 5800 LB.-FT WITH 18" DIAMETER AUGER

**CAPACITY: 6000 LBS.** 

WINCH: PLANETARY / PLASMA ROPE

HANDLING: INTEGRATED BED 3000 LB. CAPACITY

**AUXILIARY POWER: HYDRAULIC TOOL CIRCUIT AT GROUND** 

POLE CARRIERS: DUAL SIDED WORK LIGHTS: SET OF (2) TWO

<sup>\*</sup>Custom Truck One Source reserves the right to change the specification of any unit at any time without prior notice. This brochure is only a statement of general specifications on the date of this publication.