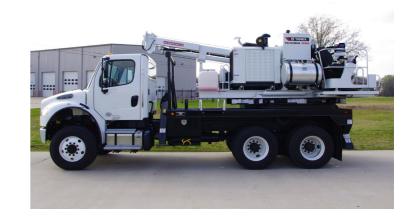

## **TEREX A330-15 PRESSURE DIGGER**

AUGER DRILL WITH 15' DRILL DEPTH

<sup>\*</sup>Custom Truck One Source reserves the right to change the specification of any unit at any time without prior notice. This brochure is only a statement of general specifications on the date of this publication.

## **TEREX A330-15 PRESSURE DIGGER**

AUGER DRILL WITH 15' DRILL DEPTH

## **EQUIPMENT SPECS**

**DRILL DEPTH: 15'** 

MAST HEIGHT/LOWEST OVERALL WORKING HEIGHT/

**POLE-SETTER RETRACTED: 28'10"** 

MAST HEIGHT-MAX. OVERALL WORKING HEIGHT/

POLE-SETTER EXTENDED: 34'10" DRILL TORQUE: 52,588 FT-LBS.