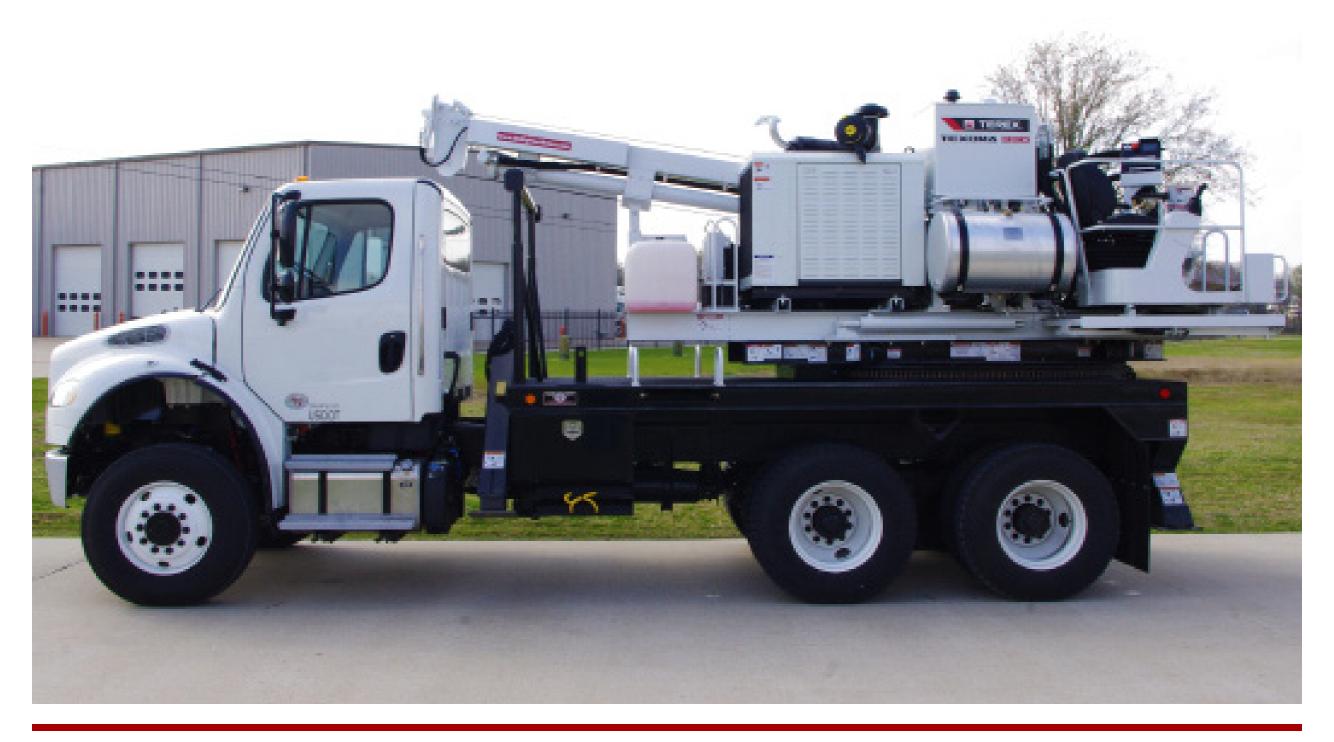

## **TEREX A330-15 PRESSURE DIGGER**

AUGER DRILL WITH 15' DRILL DEPTH

<sup>\*</sup>Custom Truck One Source reserves the right to change the specification of any unit at any time without prior notice. This brochure is only a statement of general specifications on the date of this publication.

## **TEREX A330-15 PRESSURE DIGGER**

AUGER DRILL WITH 15' DRILL DEPTH

## **EQUIPMENT SPECS**

**DRILL DEPTH: 15'** 

MAST HEIGHT/LOWEST OVERALL WORKING HEIGHT/

**POLE-SETTER RETRACTED: 28'10"** 

MAST HEIGHT-MAX. OVERALL WORKING HEIGHT/

POLE-SETTER EXTENDED: 34'10" DRILL TORQUE: 52,588 FT-LBS.