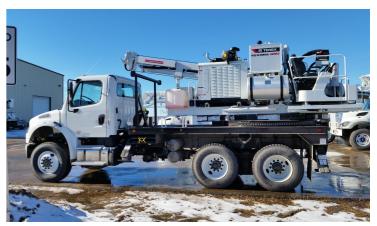

## **TEREX A330-15 PRESSURE DIGGER**

AUGER DRILL WITH 15' DRILL DEPTH

<sup>\*</sup>Custom Truck One Source reserves the right to change the specification of any unit at any time without prior notice. This brochure is only a statement of general specifications on the date of this publication.

## **TEREX A330-15 PRESSURE DIGGER**

AUGER DRILL WITH 15' DRILL DEPTH

## **EQUIPMENT SPECS**

**DRILL DEPTH: 15'** 

MAST HEIGHT/LOWEST OVERALL WORKING HEIGHT/

**POLE-SETTER RETRACTED: 28'10"** 

MAST HEIGHT-MAX. OVERALL WORKING HEIGHT/

POLE-SETTER EXTENDED: 34'10" DRILL TORQUE: 52,588 FT-LBS.