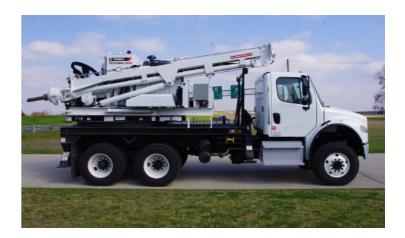

## **TEREX A330-15 PRESSURE DIGGER**

AUGER DRILL WITH 15' DRILL DEPTH

<sup>\*</sup>Custom Truck One Source reserves the right to change the specification of any unit at any time without prior notice. This brochure is only a statement of general specifications on the date of this publication.

## **TEREX A330-15 PRESSURE DIGGER**

AUGER DRILL WITH 15' DRILL DEPTH

## **EQUIPMENT SPECS**

**DRILL DEPTH: 15'** 

MAST HEIGHT/LOWEST OVERALL WORKING HEIGHT/

**POLE-SETTER RETRACTED: 28'10"** 

MAST HEIGHT-MAX. OVERALL WORKING HEIGHT/

POLE-SETTER EXTENDED: 34'10" DRILL TORQUE: 52,588 FT-LBS.