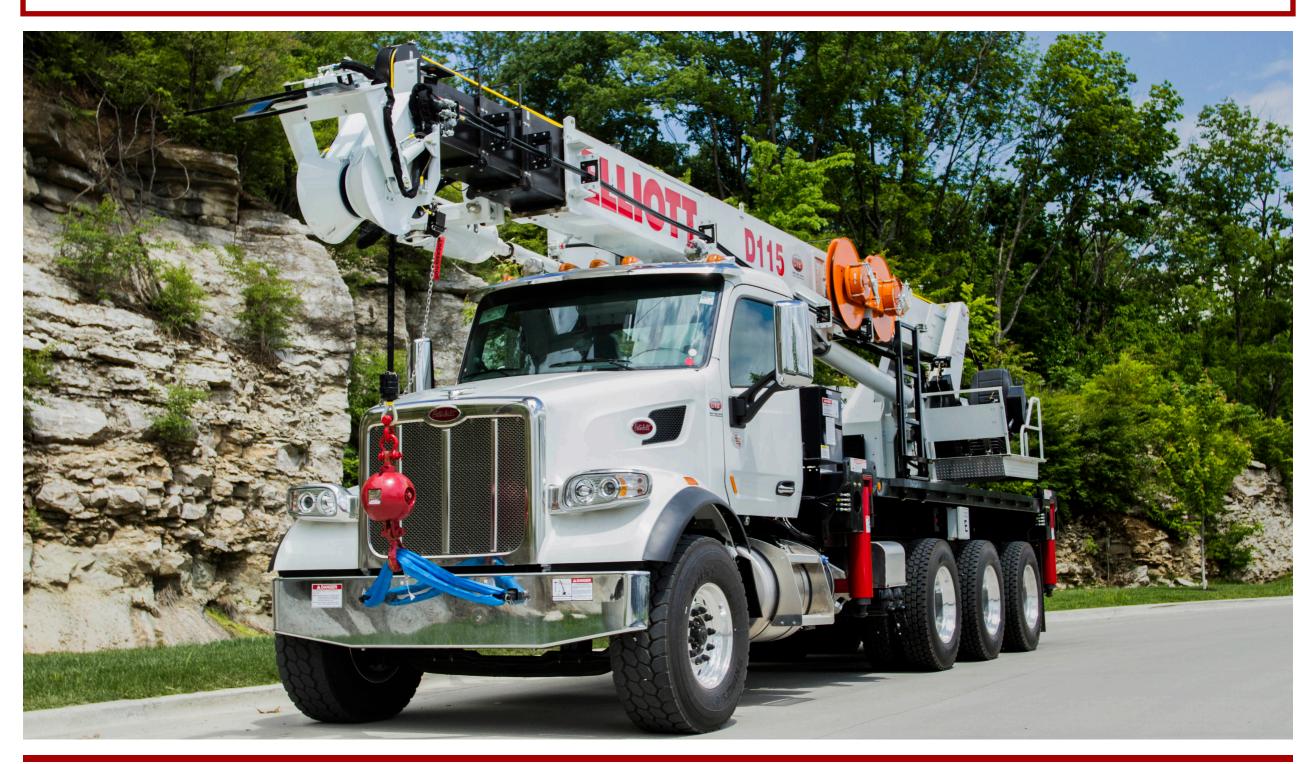

## **ELLIOTT EQUIPMENT D-115 DIGGER DERRICK**

WITH 117' SHEAVE HEIGHT

<sup>\*</sup>Custom Truck One Source reserves the right to change the specification of any unit at any time without prior notice. This brochure is only a statement of general specifications on the date of this publication.

## **ELLIOTT EQUIPMENT D-115 DIGGER DERRICK**

WITH 117' SHEAVE HEIGHT

## **EQUIPMENT SPECS**

MAXIMUM TIP HEIGHT: 117' 50,000 LBS. LIFTING CAPACITY

DERRICK CAPACITY: 23,000 LBS. @ 10' RADIUS

**BURST OF SPEED WINCH** 

360 DEGREE WORKING AREA

4-SECTION PROPORTIONAL BOOM: 105'L FULLY EXTENDED

**44' DIGGING RADIUS** 

TWO-SPEED HYDRAULIC AUGER

20,000 FT./LBS. W/ 3" HEX DRIVE

15,000 LB. BARE DRUM PULL

12,000 WINCH SINGLE LINE PULL

OAH 12'11"

**OPERATOR CONTROLS - OPEN SEATED** 

**OUT-DOWN FRONT & REAR OUTRIGGERS** 

20'6" OUTRIGGER SPREAD FRONT & REAR

**ANSI A10.31 CERTIFICATION** 

**BUREAU OF MOTOR CARRIER SAFETY REAR BUMPER** 

LOAD MOMENT INDICATOR SYSTEM

AVAILABLE ON MANY DIFFERENT CHASSIS MAKES, MODELS

<sup>\*</sup>Custom Truck One Source reserves the right to change the specification of any unit at any time without prior notice. This brochure is only a statement of general specifications on the date of this publication.