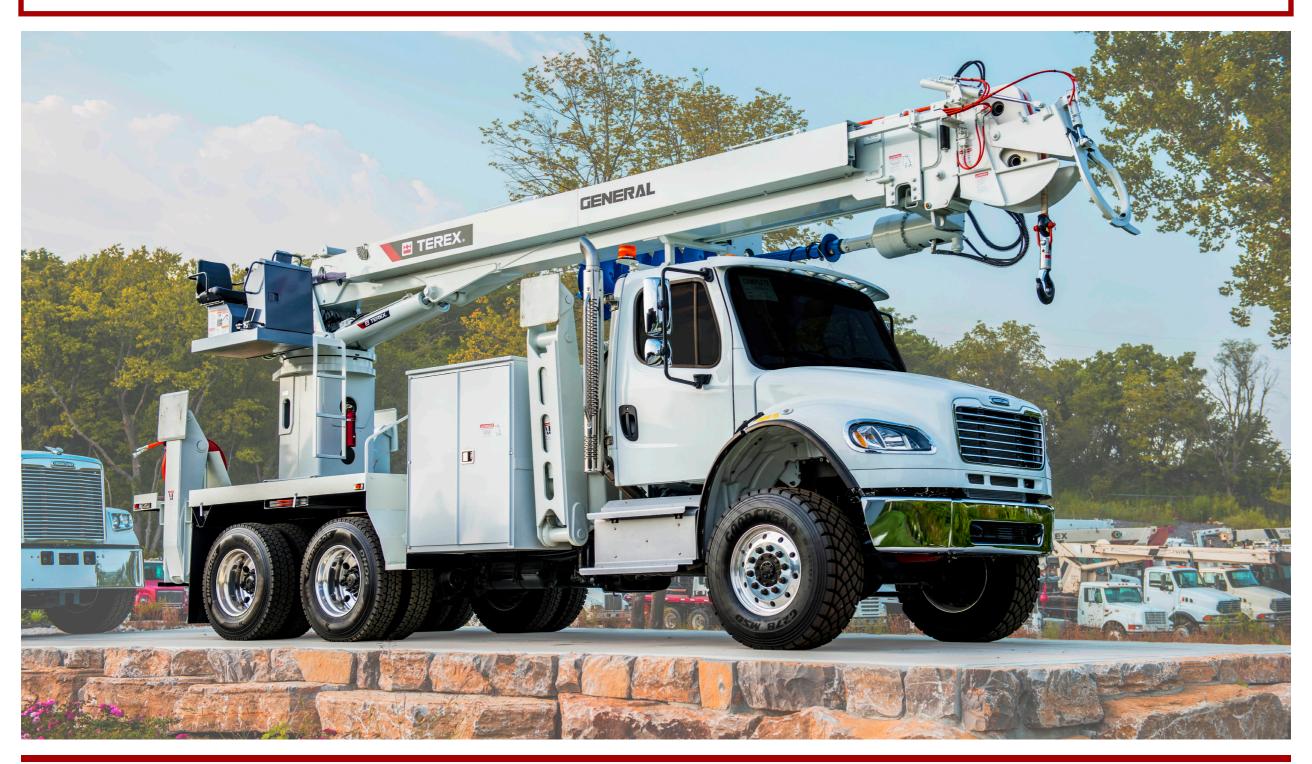

## **TEREX GENERAL 80 DIGGER DERRICK**

WITH 80.3' SHEAVE HEIGHT

<sup>\*</sup>Custom Truck One Source reserves the right to change the specification of any unit at any time without prior notice. This brochure is only a statement of general specifications on the date of this publication.

## **TEREX GENERAL 80 DIGGER DERRICK**

WITH 80.3' SHEAVE HEIGHT

## **EQUIPMENT SPECS**

80.3' SHEAVE HEIGHT

26,600-LB. LIFT CAPACITY @ 10' - FULLY RETRACTED

1,850-LB. LIFT CAPACITY @ 0 DEGREES - FULLY EXTENDED

36.4' DIGGING REACH

DESIGNED WITH FEWER HOSES AND A SMALLER

**COLLECTOR BLOCK FOR IMPROVED MAINTENANCE** 

AND ACCESSIBILITY

UTILIZES THE SAME HYDRAULIC CONTROLS AND SAME

**FULL-PRESSURE, OPEN-CENTERED HYDRAULIC SYSTEM** 

AS OTHER MODELS IN THE PRODUCT LINE

**BOOM EXTENSION ROLLERS PROVIDE OPTIMAL** 

SUPPORT AREA AROUND THE BOOM

DIGGER HANGER SHAFT KEEPS UNSTOWED AUGER

CENTERED BELOW THE BOOM FOR EVEN LOADING

HYDRAULIC TILT POLE GUIDE INTERLOCKS TO PROTECT

THE TILT POLE GUIDE AND BOOM FROM ACCIDENTAL

DAMAGE, AND ITS DUAL HYDRAULIC CYLINDER

TRAPEZOIDAL DESIGN STABILIZES THE BOOM DURING

**DIGGING AND ROTATIONAL OPERATION** 

STANDARD FEATURES INCLUDE A LOAD MOMENT

LIMITER, 100 DEGREES OF BOOM TRAVEL (+80 TO -20 DEGREES), DUAL

LIFT CYLINDERS, CONTINUOUS UNRESTRICTED ROTATION

AND A CUSTOM ZONED LOAD CHART

AVAILABLE WITH INSULATED, RETRACTABLE,

FIBERGLASS 4TH SECTION THAT ALLOWS CREWS TO SET POLES AND

PERFORM LINE WORK

VARIOUS HYDRAULIC DIGGERS AND AUGERS AVAILABLE

AVAILABLE ON MANY DIFFERENT CHASSIS MAKES, MODELS