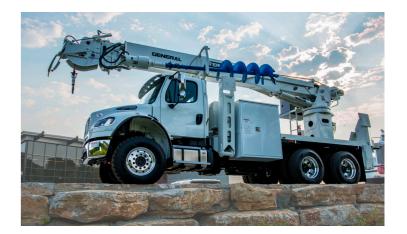

## **EQUIPMENT SPECS**

80.3' SHEAVE HEIGHT

26,600-LB. LIFT CAPACITY @ 10' - FULLY RETRACTED

1,850-LB. LIFT CAPACITY @ 0 DEGREES - FULLY EXTENDED

36.4' DIGGING REACH

DESIGNED WITH FEWER HOSES AND A SMALLER

**COLLECTOR BLOCK FOR IMPROVED MAINTENANCE** 

AND ACCESSIBILITY

UTILIZES THE SAME HYDRAULIC CONTROLS AND SAME

**FULL-PRESSURE, OPEN-CENTERED HYDRAULIC SYSTEM** 

AS OTHER MODELS IN THE PRODUCT LINE

**BOOM EXTENSION ROLLERS PROVIDE OPTIMAL** 

SUPPORT AREA AROUND THE BOOM

DIGGER HANGER SHAFT KEEPS UNSTOWED AUGER

CENTERED BELOW THE BOOM FOR EVEN LOADING

HYDRAULIC TILT POLE GUIDE INTERLOCKS TO PROTECT

THE TILT POLE GUIDE AND BOOM FROM ACCIDENTAL

DAMAGE, AND ITS DUAL HYDRAULIC CYLINDER

TRAPEZOIDAL DESIGN STABILIZES THE BOOM DURING

**DIGGING AND ROTATIONAL OPERATION** 

STANDARD FEATURES INCLUDE A LOAD MOMENT

LIMITER, 100 DEGREES OF BOOM TRAVEL (+80 TO -20 DEGREES), DUAL

LIFT CYLINDERS, CONTINUOUS UNRESTRICTED ROTATION

AND A CUSTOM ZONED LOAD CHART

AVAILABLE WITH INSULATED, RETRACTABLE,

FIBERGLASS 4TH SECTION THAT ALLOWS CREWS TO SET POLES AND

PERFORM LINE WORK

VARIOUS HYDRAULIC DIGGERS AND AUGERS AVAILABLE

AVAILABLE ON MANY DIFFERENT CHASSIS MAKES, MODELS