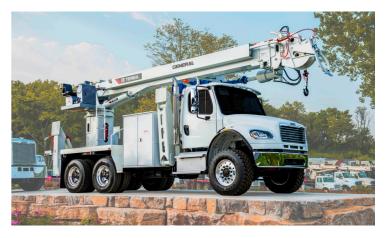

## **EQUIPMENT SPECS**

80.3' SHEAVE HEIGHT

26,600-LB. LIFT CAPACITY @ 10' - FULLY RETRACTED

1,850-LB. LIFT CAPACITY @ 0 DEGREES - FULLY EXTENDED

36.4' DIGGING REACH

DESIGNED WITH FEWER HOSES AND A SMALLER

**COLLECTOR BLOCK FOR IMPROVED MAINTENANCE** 

AND ACCESSIBILITY

UTILIZES THE SAME HYDRAULIC CONTROLS AND SAME

**FULL-PRESSURE, OPEN-CENTERED HYDRAULIC SYSTEM** 

AS OTHER MODELS IN THE PRODUCT LINE

**BOOM EXTENSION ROLLERS PROVIDE OPTIMAL** 

SUPPORT AREA AROUND THE BOOM

DIGGER HANGER SHAFT KEEPS UNSTOWED AUGER

CENTERED BELOW THE BOOM FOR EVEN LOADING

HYDRAULIC TILT POLE GUIDE INTERLOCKS TO PROTECT

THE TILT POLE GUIDE AND BOOM FROM ACCIDENTAL

DAMAGE, AND ITS DUAL HYDRAULIC CYLINDER

TRAPEZOIDAL DESIGN STABILIZES THE BOOM DURING

**DIGGING AND ROTATIONAL OPERATION** 

STANDARD FEATURES INCLUDE A LOAD MOMENT

LIMITER, 100 DEGREES OF BOOM TRAVEL (+80 TO -20 DEGREES), DUAL

LIFT CYLINDERS, CONTINUOUS UNRESTRICTED ROTATION

AND A CUSTOM ZONED LOAD CHART

AVAILABLE WITH INSULATED, RETRACTABLE,

FIBERGLASS 4TH SECTION THAT ALLOWS CREWS TO SET POLES AND

PERFORM LINE WORK

VARIOUS HYDRAULIC DIGGERS AND AUGERS AVAILABLE

AVAILABLE ON MANY DIFFERENT CHASSIS MAKES, MODELS