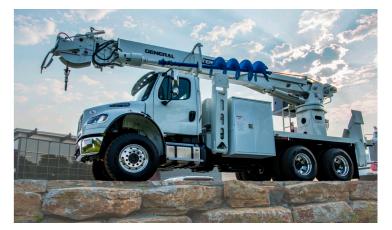

## **TEREX GENERAL 65 DIGGER DERRICK**

WITH 65.1' SHEAVE HEIGHT

\*Custom Truck One Source reserves the right to change the specification of any unit at any time without prior notice. This brochure is only a statement of general specifications on the date of this publication.

## **TEREX GENERAL 65 DIGGER DERRICK**

WITH 65.1' SHEAVE HEIGHT

## **EQUIPMENT SPECS**

LIFTING CAPACITY: 42,110 LBS. CAPACITY @ 10': 21,010 LBS. MAX SHEAVE HEIGHT: 65.1' MAX. LOAD RADIUS: 9.7' MAX. HORIZONTAL REACH: 55.1' MAX. DIGGING RADIUS: 36.4' 100 DEGREES OF BOOM TRAVEL (+80 TO -20) **DUAL LIFT CYLINDERS** SELF-ALIGNING SWIVEL BALL BUSHINGS **RECTANGULAR, BI-AXIAL EPOXY RESIN,** FILAMENT WOUND FIBERGLASS BOOMS **BOX FABRICATED STEEL LOWER & INTERMEDIATE BOOM HYDRAULIC BOOM EXTENSION -INTERMEDIATE & UPPER** FULL PRESSURE HYDRAULIC CONTROLS FULL PRESSURE HYDRAULIC SYSTEM, OPEN-CENTER **70 GALLON HYDRAULIC OIL RESERVOIR CUSTOM MADE/ZONED LOAD CHART** CONTINUOUS UNRESTRICTED ROTATION **15.000LB. PLANETARY TURNTABLE WINCH** PLANETARY PARKING BRAKE ROTATION **RIGHT-HAND COMMAND POST CONTROLS** ENGINE STOP / START @ LOWER CONTROLS **BOOM ANGLE INDICATOR OUTRIGGER INTERLOCK** MOVING OUTRIGGER ALARM AVAILABLE ON MANY DIFFERENT CHASSIS MAKES, MODELS