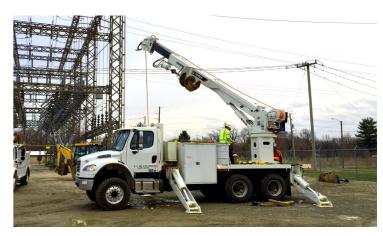

## **EQUIPMENT SPECS**

LIFTING CAPACITY: 42,110 LBS. CAPACITY @ 10': 21,010 LBS. MAX SHEAVE HEIGHT: 65.1' MAX. LOAD RADIUS: 9.7' MAX. HORIZONTAL REACH: 55.1' MAX. DIGGING RADIUS: 36.4' 100 DEGREES OF BOOM TRAVEL (+80 TO -20) **DUAL LIFT CYLINDERS** SELF-ALIGNING SWIVEL BALL BUSHINGS **RECTANGULAR, BI-AXIAL EPOXY RESIN,** FILAMENT WOUND FIBERGLASS BOOMS **BOX FABRICATED STEEL LOWER & INTERMEDIATE BOOM HYDRAULIC BOOM EXTENSION -INTERMEDIATE & UPPER** FULL PRESSURE HYDRAULIC CONTROLS FULL PRESSURE HYDRAULIC SYSTEM, OPEN-CENTER **70 GALLON HYDRAULIC OIL RESERVOIR CUSTOM MADE/ZONED LOAD CHART** CONTINUOUS UNRESTRICTED ROTATION **15.000LB. PLANETARY TURNTABLE WINCH** PLANETARY PARKING BRAKE ROTATION **RIGHT-HAND COMMAND POST CONTROLS** ENGINE STOP / START @ LOWER CONTROLS **BOOM ANGLE INDICATOR OUTRIGGER INTERLOCK** MOVING OUTRIGGER ALARM AVAILABLE ON MANY DIFFERENT CHASSIS MAKES, MODELS