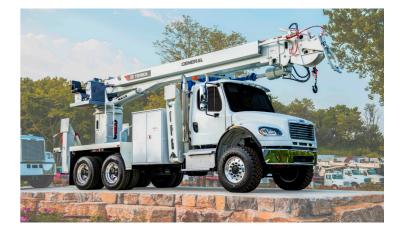

## **TEREX GENERAL 65 DIGGER DERRICK**

WITH 65.1' SHEAVE HEIGHT

\*Custom Truck One Source reserves the right to change the specification of any unit at any time without prior notice. This brochure is only a statement of general specifications on the date of this publication.

## **TEREX GENERAL 65 DIGGER DERRICK**

WITH 65.1' SHEAVE HEIGHT

## **EQUIPMENT SPECS**

LIFTING CAPACITY: 42,110 LBS. CAPACITY @ 10': 21,010 LBS. MAX SHEAVE HEIGHT: 65.1' MAX. LOAD RADIUS: 9.7' MAX. HORIZONTAL REACH: 55.1' MAX. DIGGING RADIUS: 36.4' 100 DEGREES OF BOOM TRAVEL (+80 TO -20) **DUAL LIFT CYLINDERS** SELF-ALIGNING SWIVEL BALL BUSHINGS **RECTANGULAR, BI-AXIAL EPOXY RESIN,** FILAMENT WOUND FIBERGLASS BOOMS **BOX FABRICATED STEEL LOWER & INTERMEDIATE BOOM HYDRAULIC BOOM EXTENSION -INTERMEDIATE & UPPER** FULL PRESSURE HYDRAULIC CONTROLS FULL PRESSURE HYDRAULIC SYSTEM, OPEN-CENTER **70 GALLON HYDRAULIC OIL RESERVOIR CUSTOM MADE/ZONED LOAD CHART** CONTINUOUS UNRESTRICTED ROTATION **15.000LB. PLANETARY TURNTABLE WINCH** PLANETARY PARKING BRAKE ROTATION **RIGHT-HAND COMMAND POST CONTROLS** ENGINE STOP / START @ LOWER CONTROLS **BOOM ANGLE INDICATOR OUTRIGGER INTERLOCK** MOVING OUTRIGGER ALARM AVAILABLE ON MANY DIFFERENT CHASSIS MAKES, MODELS