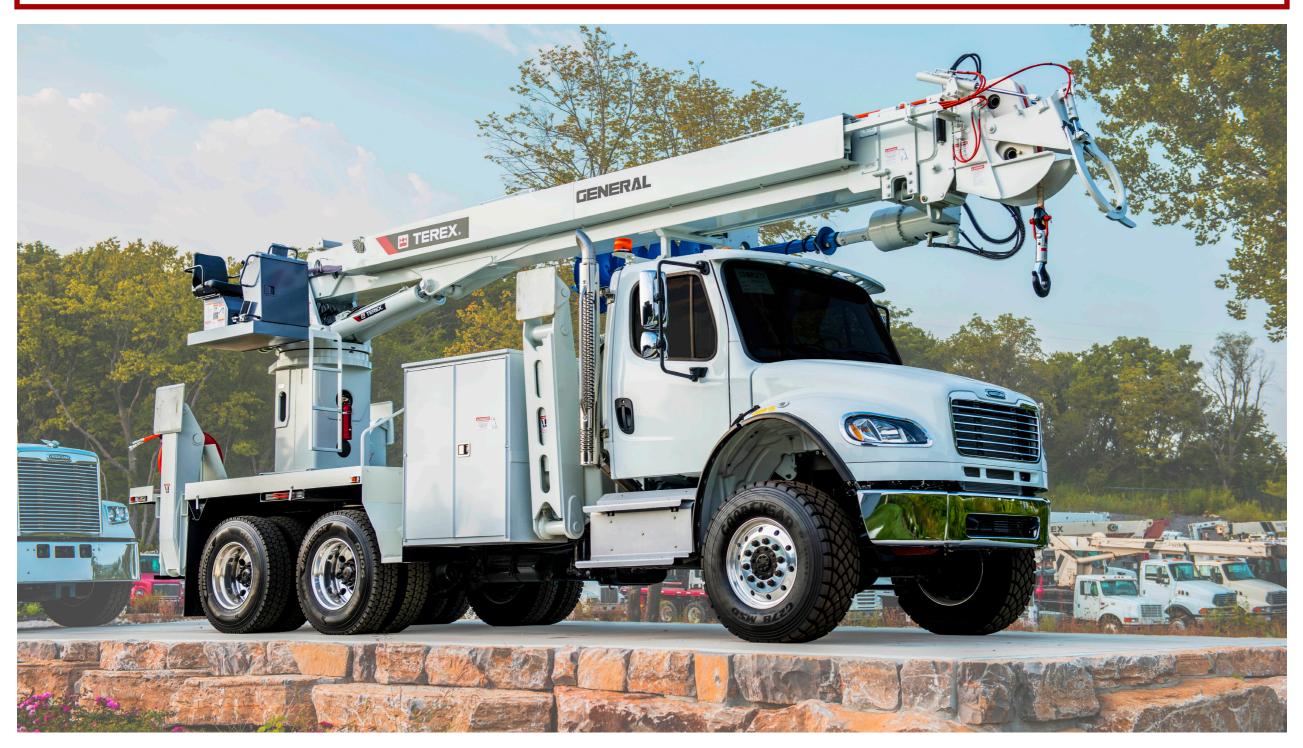

## **TEREX GENERAL 65 DIGGER DERRICK**

WITH 65.1' SHEAVE HEIGHT

\*Custom Truck One Source reserves the right to change the specification of any unit at any time without prior notice. This brochure is only a statement of general specifications on the date of this publication.

## **TEREX GENERAL 65 DIGGER DERRICK**

WITH 65.1' SHEAVE HEIGHT

## **EQUIPMENT SPECS**

LIFTING CAPACITY: 42,110 LBS. CAPACITY @ 10': 21,010 LBS. MAX SHEAVE HEIGHT: 65.1' MAX. LOAD RADIUS: 9.7' MAX. HORIZONTAL REACH: 55.1' MAX. DIGGING RADIUS: 36.4' 100 DEGREES OF BOOM TRAVEL (+80 TO -20) **DUAL LIFT CYLINDERS** SELF-ALIGNING SWIVEL BALL BUSHINGS **RECTANGULAR, BI-AXIAL EPOXY RESIN,** FILAMENT WOUND FIBERGLASS BOOMS **BOX FABRICATED STEEL LOWER & INTERMEDIATE BOOM HYDRAULIC BOOM EXTENSION -INTERMEDIATE & UPPER** FULL PRESSURE HYDRAULIC CONTROLS FULL PRESSURE HYDRAULIC SYSTEM, OPEN-CENTER **70 GALLON HYDRAULIC OIL RESERVOIR CUSTOM MADE/ZONED LOAD CHART** CONTINUOUS UNRESTRICTED ROTATION **15.000LB. PLANETARY TURNTABLE WINCH** PLANETARY PARKING BRAKE ROTATION **RIGHT-HAND COMMAND POST CONTROLS** ENGINE STOP / START @ LOWER CONTROLS **BOOM ANGLE INDICATOR OUTRIGGER INTERLOCK** MOVING OUTRIGGER ALARM AVAILABLE ON MANY DIFFERENT CHASSIS MAKES, MODELS