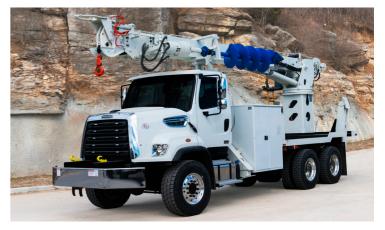

## **EQUIPMENT SPECS**

THE COMMANDER 6060 DIGGER DERRICK IS READY TO HELP YOU GET YOUR JOB COMPLETED. THIS DIGGER DERRICK OFFERS UP TO 60 FT (18.3 M) OF SHEAVE HEIGHT AND UP TO 50.3 FT (15.3 M) OF HORIZONTAL REACH. THIS TM WINCH UNIT HAS A DIGGING RADIUS OF 21. 3 TO 34.3 FT (6.5 - 10.5 M). IT'S WHAT YOU NEED WORKING FOR YOU!

**MAXIMUM CAPACITY: 38.050 LBS.** (18,100 LBS. @ 10' RADIUS) HORIZONTAL REACH: 21.3'-34.3' SHEAVE HEIGHT: 34.4' - 60' 26.9' MEDIAN DIGGING RADIUS (3.194 LBS, CAPACITY AT MEDIAN RADIUS) **CUSTOMIZED LOAD CHARTS SELF-ALIGNING SWIVEL BUSHING FULL PRESSURE, OPEN-CENTER CONTROLS DUAL HANDLE RACK CONTROLS OUTRIGGER INTERLOCK & ALARM CUSTOM-MADE LOAD CHART** 15.000 LB. TURRET WINCH 34'3" DIGGING REACH **MEET OR EXCEEDS ANSI A10.31** CONTINUOUS, UNRESTRICTED ROTATION 100 DEGREES OF BOOM TRAVEL (+80 TO -20) **DUAL LIFT CYLINDERS AVAILABLE ON MANY DIFFERENT CHASSIS MAKES, MODELS** 