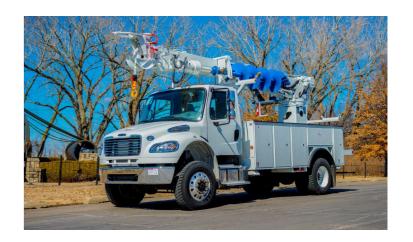

## **EQUIPMENT SPECS**

THE COMMANDER 6060 DIGGER DERRICK IS READY TO HELP YOU GET YOUR JOB COMPLETED. THIS DIGGER DERRICK OFFERS UP TO 60 FT (18.3 M) OF SHEAVE HEIGHT AND UP TO 50.3 FT (15.3 M) OF HORIZONTAL REACH. THIS TM WINCH UNIT HAS A DIGGING RADIUS OF 21. 3 TO 34.3 FT (6.5 - 10.5 M). IT'S WHAT YOU NEED WORKING FOR YOU!

**MAXIMUM CAPACITY: 38.050 LBS.** (18,100 LBS. @ 10' RADIUS) HORIZONTAL REACH: 21.3'-34.3' SHEAVE HEIGHT: 34.4' - 60' 26.9' MEDIAN DIGGING RADIUS (3.194 LBS, CAPACITY AT MEDIAN RADIUS) **CUSTOMIZED LOAD CHARTS SELF-ALIGNING SWIVEL BUSHING FULL PRESSURE, OPEN-CENTER CONTROLS DUAL HANDLE RACK CONTROLS OUTRIGGER INTERLOCK & ALARM CUSTOM-MADE LOAD CHART** 15.000 LB. TURRET WINCH 34'3" DIGGING REACH **MEET OR EXCEEDS ANSI A10.31** CONTINUOUS, UNRESTRICTED ROTATION 100 DEGREES OF BOOM TRAVEL (+80 TO -20) **DUAL LIFT CYLINDERS AVAILABLE ON MANY DIFFERENT CHASSIS MAKES, MODELS** 