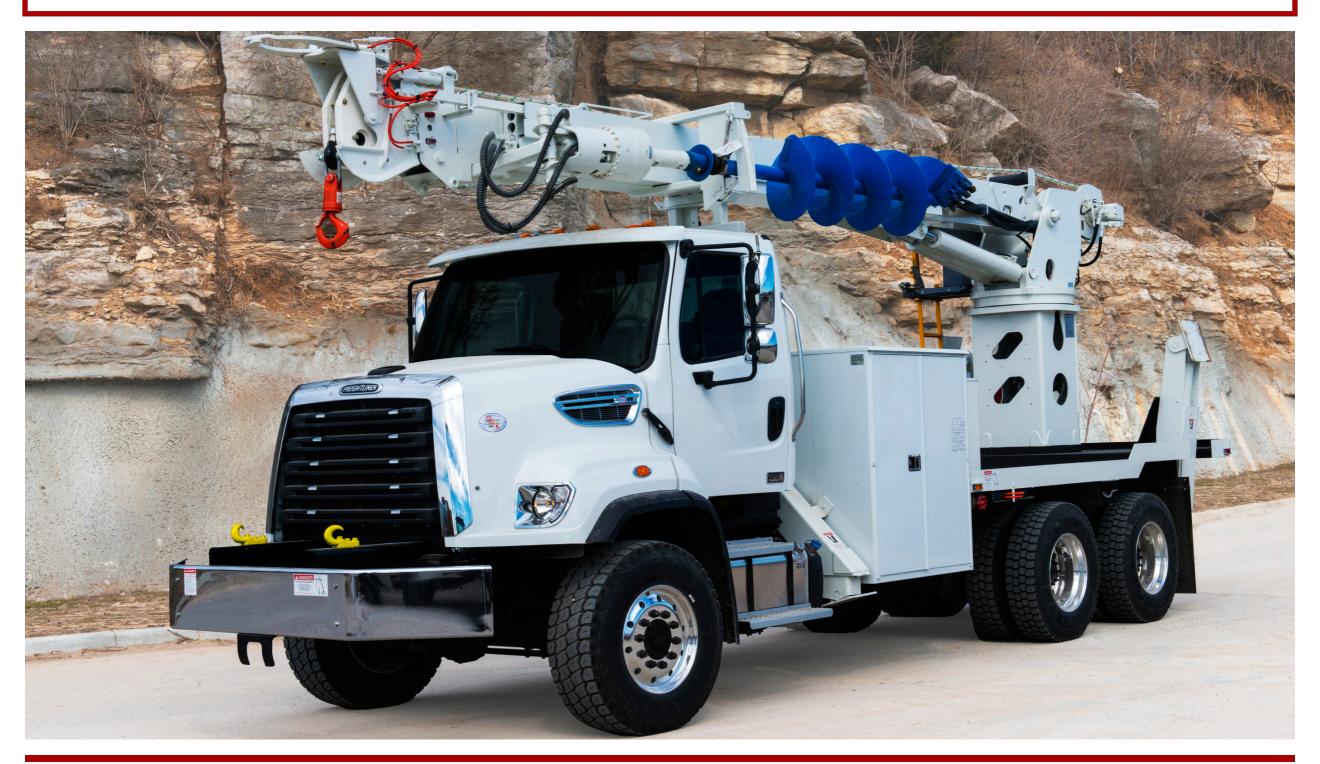

## **EQUIPMENT SPECS**

THE COMMANDER 6060 DIGGER DERRICK IS READY TO HELP YOU GET YOUR JOB COMPLETED. THIS DIGGER DERRICK OFFERS UP TO 60 FT (18.3 M) OF SHEAVE HEIGHT AND UP TO 50.3 FT (15.3 M) OF HORIZONTAL REACH. THIS TM WINCH UNIT HAS A DIGGING RADIUS OF 21. 3 TO 34.3 FT (6.5 - 10.5 M). IT'S WHAT YOU NEED WORKING FOR YOU!

**MAXIMUM CAPACITY: 38.050 LBS.** (18,100 LBS. @ 10' RADIUS) HORIZONTAL REACH: 21.3'-34.3' SHEAVE HEIGHT: 34.4' - 60' 26.9' MEDIAN DIGGING RADIUS (3.194 LBS, CAPACITY AT MEDIAN RADIUS) **CUSTOMIZED LOAD CHARTS SELF-ALIGNING SWIVEL BUSHING FULL PRESSURE, OPEN-CENTER CONTROLS DUAL HANDLE RACK CONTROLS OUTRIGGER INTERLOCK & ALARM CUSTOM-MADE LOAD CHART** 15.000 LB. TURRET WINCH 34'3" DIGGING REACH **MEET OR EXCEEDS ANSI A10.31** CONTINUOUS, UNRESTRICTED ROTATION 100 DEGREES OF BOOM TRAVEL (+80 TO -20) **DUAL LIFT CYLINDERS AVAILABLE ON MANY DIFFERENT CHASSIS MAKES, MODELS** 