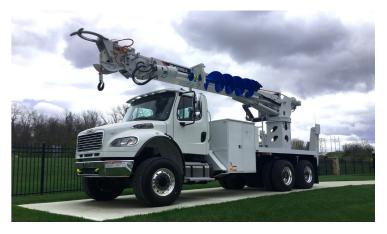

## **EQUIPMENT SPECS**

THE COMMANDER 6060 DIGGER DERRICK IS READY TO HELP YOU GET YOUR JOB COMPLETED. THIS DIGGER DERRICK OFFERS UP TO 60 FT (18.3 M) OF SHEAVE HEIGHT AND UP TO 50.3 FT (15.3 M) OF HORIZONTAL REACH. THIS TM WINCH UNIT HAS A DIGGING RADIUS OF 21. 3 TO 34.3 FT (6.5 - 10.5 M). IT'S WHAT YOU NEED WORKING FOR YOU!

**MAXIMUM CAPACITY: 38.050 LBS.** (18,100 LBS. @ 10' RADIUS) HORIZONTAL REACH: 21.3'-34.3' SHEAVE HEIGHT: 34.4' - 60' 26.9' MEDIAN DIGGING RADIUS (3.194 LBS, CAPACITY AT MEDIAN RADIUS) **CUSTOMIZED LOAD CHARTS SELF-ALIGNING SWIVEL BUSHING FULL PRESSURE, OPEN-CENTER CONTROLS DUAL HANDLE RACK CONTROLS OUTRIGGER INTERLOCK & ALARM CUSTOM-MADE LOAD CHART** 15.000 LB. TURRET WINCH 34'3" DIGGING REACH **MEET OR EXCEEDS ANSI A10.31** CONTINUOUS, UNRESTRICTED ROTATION 100 DEGREES OF BOOM TRAVEL (+80 TO -20) **DUAL LIFT CYLINDERS AVAILABLE ON MANY DIFFERENT CHASSIS MAKES, MODELS** 