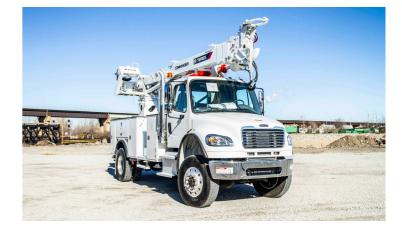

## **TEREX COMMANDER 4047 DIGGER DERRICK**

WITH 47.4' SHEAVE HEIGHT

\*Custom Truck One Source reserves the right to change the specification of any unit at any time without prior notice. This brochure is only a statement of general specifications on the date of this publication.

## **TEREX COMMANDER 4047 DIGGER DERRICK**

WITH 47.4' SHEAVE HEIGHT

## **EQUIPMENT SPECS**

THE COMMANDER 4047 DIGGER DERRICK IS ONE OF OUR MOST POPULAR DIGGER DERRICKS. THE COMMANDER 4047 OFFERS UP TO 47.4 FT (14.4 M) OF SHEAVE HEIGHT IN THE TM WINCH CONFIGURATION AND 46.8 FT (14.3 M) IN THE BOOM TIP CONFIGURATION. IT HAS UP TO 35.5 FT (10.8 M) OF HORIZONTAL REACH AS WELL. BOTH CONFIGURATIONS PROVIDE 17.0 FT TO 26.0 FT (5.2 - 7.9 M) OF DIGGING RADIUS.