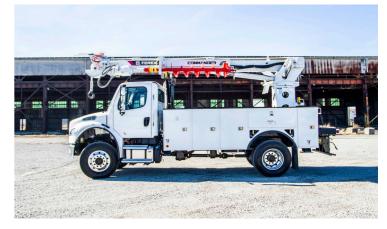

## **TEREX COMMANDER 4047 DIGGER DERRICK**

WITH 47.4' SHEAVE HEIGHT

## **EQUIPMENT SPECS**

THE COMMANDER 4047 DIGGER DERRICK IS ONE OF OUR MOST POPULAR DIGGER DERRICKS. THE COMMANDER 4047 OFFERS UP TO 47.4 FT (14.4 M) OF SHEAVE HEIGHT IN THE TM WINCH CONFIGURATION AND 46.8 FT (14.3 M) IN THE BOOM TIP CONFIGURATION. IT HAS UP TO 35.5 FT (10.8 M) OF HORIZONTAL REACH AS WELL. BOTH CONFIGURATIONS PROVIDE 17.0 FT TO 26.0 FT (5.2 - 7.9 M) OF DIGGING RADIUS.