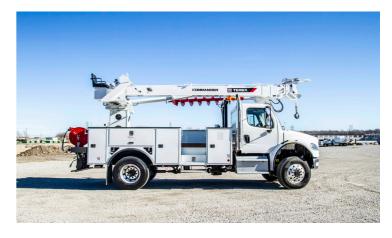

## **TEREX COMMANDER 4047 DIGGER DERRICK**

WITH 47.4' SHEAVE HEIGHT

\*Custom Truck One Source reserves the right to change the specification of any unit at any time without prior notice. This brochure is only a statement of general specifications on the date of this publication.

## **EQUIPMENT SPECS**

THE COMMANDER 4047 DIGGER DERRICK IS ONE OF OUR MOST POPULAR DIGGER DERRICKS. THE COMMANDER 4047 OFFERS UP TO 47.4 FT (14.4 M) OF SHEAVE HEIGHT IN THE TM WINCH CONFIGURATION AND 46.8 FT (14.3 M) IN THE BOOM TIP CONFIGURATION. IT HAS UP TO 35.5 FT (10.8 M) OF HORIZONTAL REACH AS WELL. BOTH CONFIGURATIONS PROVIDE 17.0 FT TO 26.0 FT (5.2 - 7.9 M) OF DIGGING RADIUS.