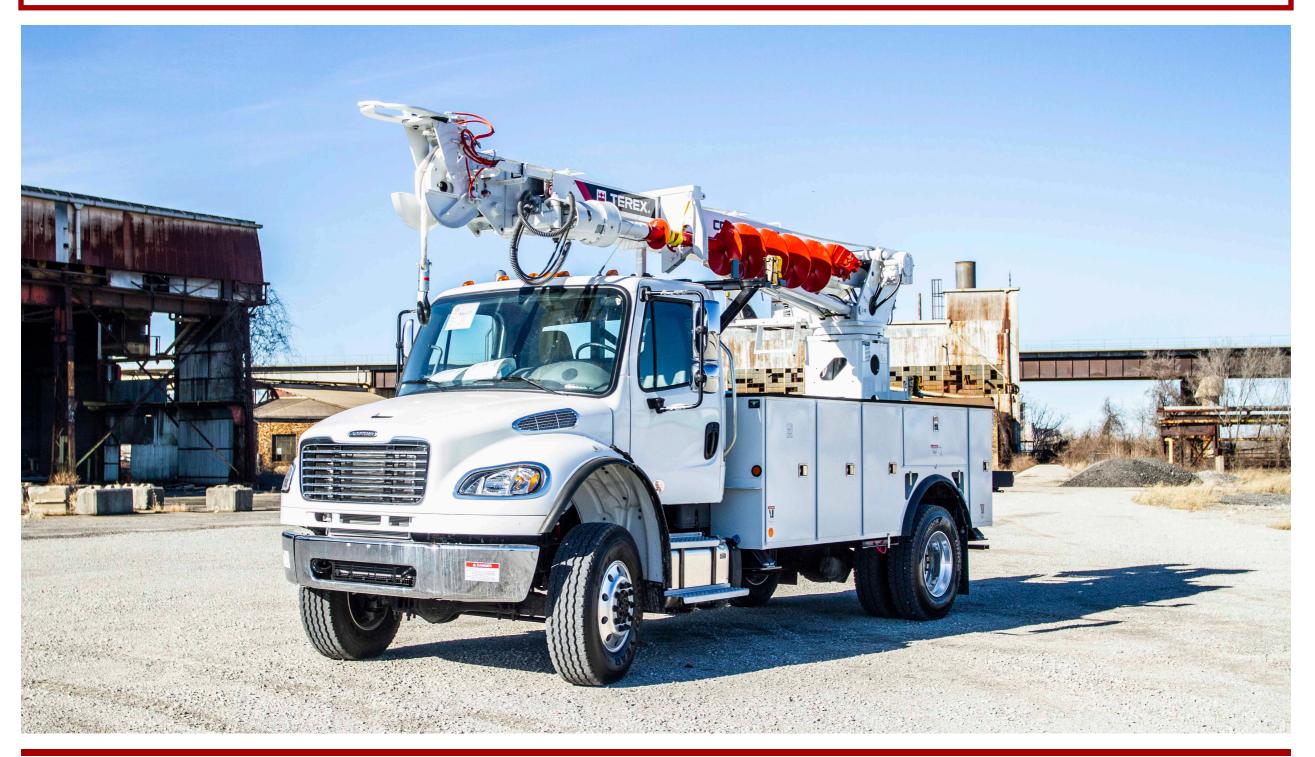

## **TEREX COMMANDER 4047 DIGGER DERRICK**

WITH 47.4' SHEAVE HEIGHT

\*Custom Truck One Source reserves the right to change the specification of any unit at any time without prior notice. This brochure is only a statement of general specifications on the date of this publication.

## **TEREX COMMANDER 4047 DIGGER DERRICK**

WITH 47.4' SHEAVE HEIGHT

## **EQUIPMENT SPECS**

THE COMMANDER 4047 DIGGER DERRICK IS ONE OF OUR MOST POPULAR DIGGER DERRICKS. THE COMMANDER 4047 OFFERS UP TO 47.4 FT (14.4 M) OF SHEAVE HEIGHT IN THE TM WINCH CONFIGURATION AND 46.8 FT (14.3 M) IN THE BOOM TIP CONFIGURATION. IT HAS UP TO 35.5 FT (10.8 M) OF HORIZONTAL REACH AS WELL. BOTH CONFIGURATIONS PROVIDE 17.0 FT TO 26.0 FT (5.2 - 7.9 M) OF DIGGING RADIUS.