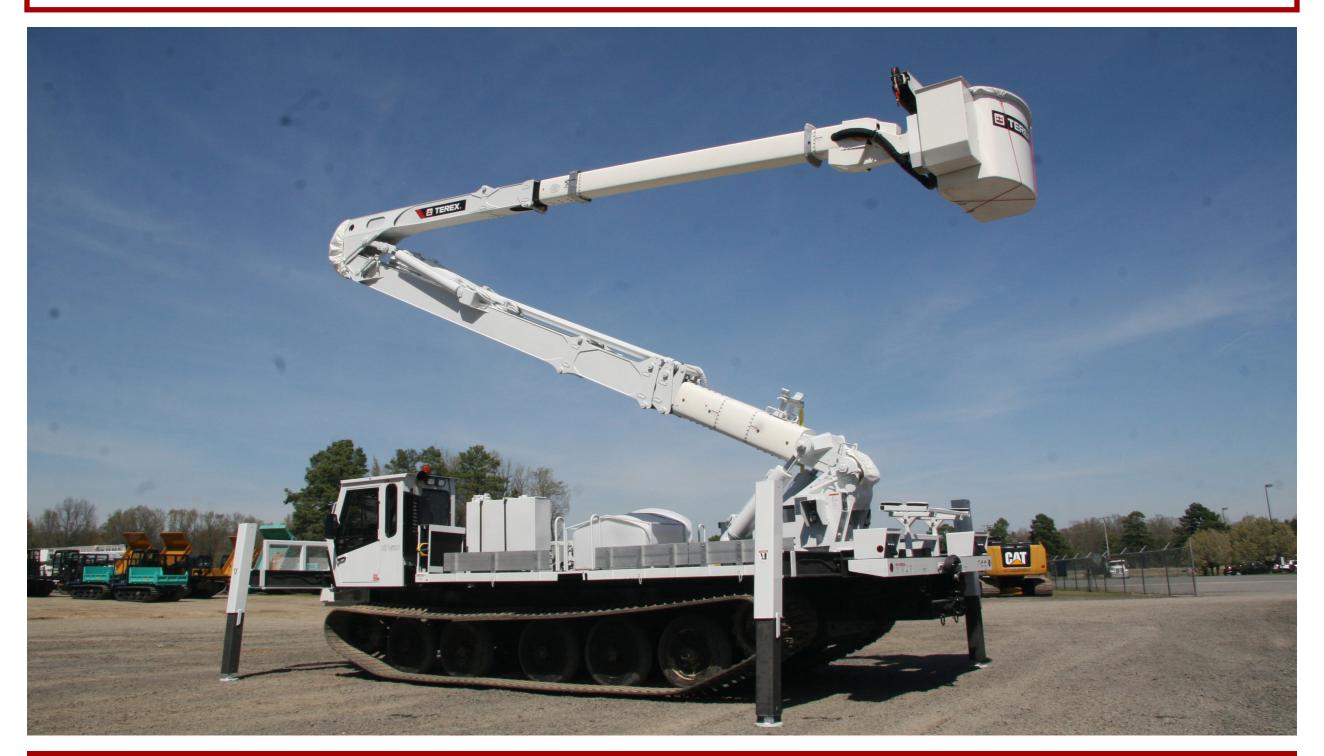

## TEREX HI-RANGER TM125 TRACKED BUCKET 125' NON-OVERCENTER MATERIAL HANDLING AERIAL DEVICE

ON PRINOTH GT-4500 CRAWLER CARRIER

<sup>\*</sup>Custom Truck One Source reserves the right to change the specification of any unit at any time without prior notice. This brochure is only a statement of general specifications on the date of this publication.

## TEREX HI-RANGER TM125 TRACKED BUCKET

125' NON-OVERCENTER MATERIAL HANDLING AERIAL DEVICE ON PRINOTH GT-4500 CRAWLER CARRIER

## **EQUIPMENT SPECS**

125 FT MATERIAL HANDLER
NON-COMPENSATED BOOM / CONTINUOUS ROTATION
2-MAN END MOUNT ROTATING BUCKET
WITH 800 LB CAPACITY
TOP MOUNTED HYDRAULIC JIB AND
WINCH WITH 1,500 LB CAPACITY
TWO SETS OF OUT AND DOWN OUTRIGGERS
30,000 LB HYDRAULIC WINCH MOUNTED
ON THE FRONT OF TRACK MACHINE

## **CHASSIS/CARRIER SPECS**

PRINOTH GT 4500
CATERPILLAR C9 / 280 HP
TIER 3 EMISSION
6.3 MPH (UNLOADED)
HST TRANSMISSION SYSTEM WITH
HST + EMERGENCY BRAKE
21" GROUND CLEARANCE /
43" TRACK WIDTH
ENCLOSED SINGLE CAB WITH AC/HEAT

DIMENSIONS: WEIGHT: 72,000 LB LENGTH: 33'8" | OAL: 39'8"

OAW: 11'5" HEIGHT: 12'

<sup>\*</sup>Custom Truck One Source reserves the right to change the specification of any unit at any time without prior notice. This brochure is only a statement of general specifications on the date of this publication.