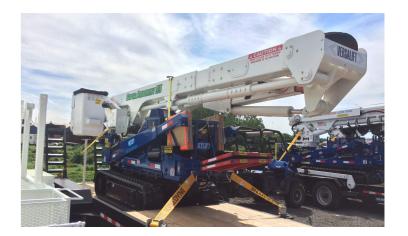

## **EQUIPMENT SPECS**

DOUBLE INSULATED BOOM
53' WORKING HEIGHT
30' HORIZONTAL REACH
CONTINUOUS ROTATION
ISO CONTROL 3-D SINGLE STICK
EXTENDABLE RUBBER TRACKS: 35" - 50"
32HP DIESEL ENGINE, ELECTRIC START
OUTRIGGER/BOOM INTERLOCK
FULL PROPORTIONAL
HYDRAULIC CONTROLS
FULL PRESSURE CONTROLS ON
SIDE OF PLATFORM
END MOUNT 24" X 30" X 42"
ROTATING PLATFORM
300 LBS. PLATFORM CAPACITY