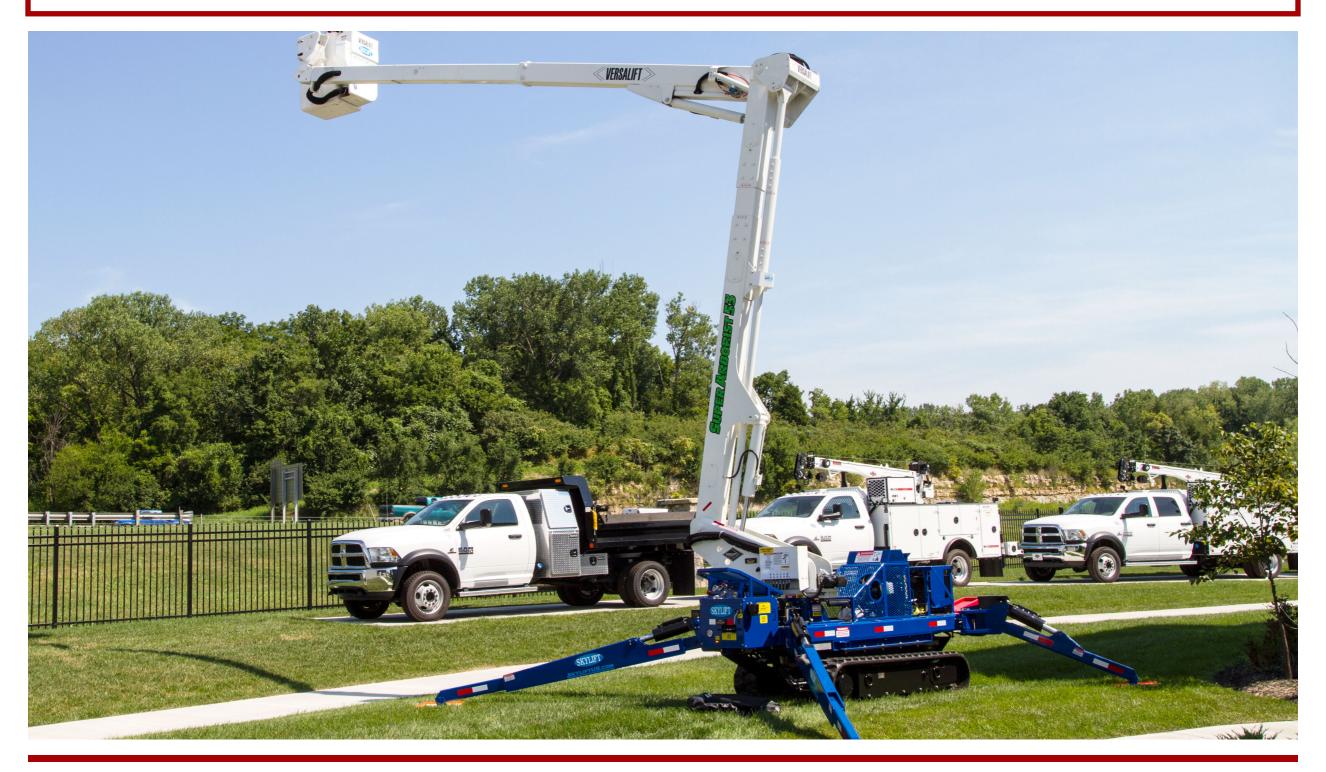

## **SKYLIFT SUPER 53 BACKYARD BUCKET TRUCK**

WITH 53' WORKING HEIGHT

<sup>\*</sup>Custom Truck One Source reserves the right to change the specification of any unit at any time without prior notice. This brochure is only a statement of general specifications on the date of this publication.

## **SKYLIFT SUPER 53 BACKYARD BUCKET TRUCK**

WITH 53' WORKING HEIGHT

## **EQUIPMENT SPECS**

DOUBLE INSULATED BOOM
53' WORKING HEIGHT
30' HORIZONTAL REACH
CONTINUOUS ROTATION
ISO CONTROL 3-D SINGLE STICK
EXTENDABLE RUBBER TRACKS: 35" - 50"
32HP DIESEL ENGINE, ELECTRIC START
OUTRIGGER/BOOM INTERLOCK
FULL PROPORTIONAL
HYDRAULIC CONTROLS
FULL PRESSURE CONTROLS ON
SIDE OF PLATFORM
END MOUNT 24" X 30" X 42"
ROTATING PLATFORM
300 LBS. PLATFORM CAPACITY