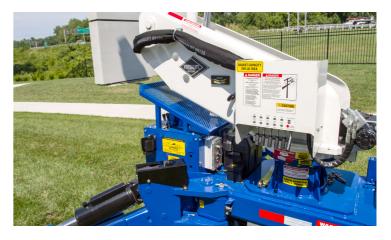

## **EQUIPMENT SPECS**

DOUBLE INSULATED BOOM
53' WORKING HEIGHT
30' HORIZONTAL REACH
CONTINUOUS ROTATION
ISO CONTROL 3-D SINGLE STICK
EXTENDABLE RUBBER TRACKS: 35" - 50"
32HP DIESEL ENGINE, ELECTRIC START
OUTRIGGER/BOOM INTERLOCK
FULL PROPORTIONAL
HYDRAULIC CONTROLS
FULL PRESSURE CONTROLS ON
SIDE OF PLATFORM
END MOUNT 24" X 30" X 42"
ROTATING PLATFORM
300 LBS. PLATFORM CAPACITY