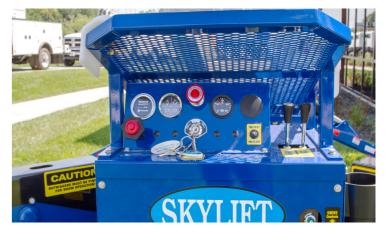

## **EQUIPMENT SPECS**

DOUBLE INSULATED BOOM
53' WORKING HEIGHT
30' HORIZONTAL REACH
CONTINUOUS ROTATION
ISO CONTROL 3-D SINGLE STICK
EXTENDABLE RUBBER TRACKS: 35" - 50"
32HP DIESEL ENGINE, ELECTRIC START
OUTRIGGER/BOOM INTERLOCK
FULL PROPORTIONAL
HYDRAULIC CONTROLS
FULL PRESSURE CONTROLS ON
SIDE OF PLATFORM
END MOUNT 24" X 30" X 42"
ROTATING PLATFORM
300 LBS. PLATFORM CAPACITY