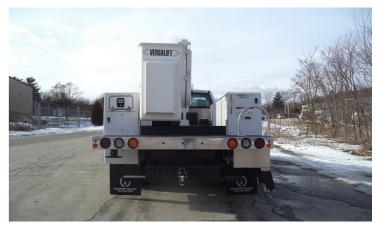

## **VERSALIFT SST-36-NE**

NON-INSULATED TELESCOPIC AERIAL DEVICE

<sup>\*</sup>Custom Truck One Source reserves the right to change the specification of any unit at any time without prior notice. This brochure is only a statement of general specifications on the date of this publication.

## **VERSALIFT SST-36-NE**

NON-INSULATED TELESCOPIC AERIAL DEVICE

## **EQUIPMENT SPECS**

**HORIZONTAL REACH: 26'7"** 

STANDARD PLATFORM CAPACITY: 350 LBS OUTER BOOM LIFT EYE CAPACITY: 500 LBS

**WORKING HEIGHT: 40'6"** 

STOWED TRAVEL HEIGHT: 10'5" OPERATING PRESSURE: 2,250 PSI