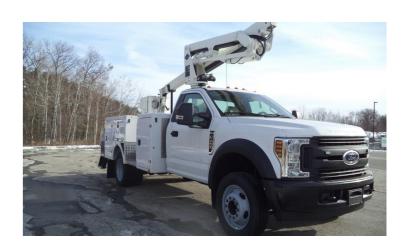

## **VERSALIFT SST-36-NE**

NON-INSULATED TELESCOPIC AERIAL DEVICE

<sup>\*</sup>Custom Truck One Source reserves the right to change the specification of any unit at any time without prior notice. This brochure is only a statement of general specifications on the date of this publication.

## **VERSALIFT SST-36-NE**

NON-INSULATED TELESCOPIC AERIAL DEVICE

## **EQUIPMENT SPECS**

**HORIZONTAL REACH: 26'7"** 

STANDARD PLATFORM CAPACITY: 350 LBS OUTER BOOM LIFT EYE CAPACITY: 500 LBS

**WORKING HEIGHT: 40'6"** 

STOWED TRAVEL HEIGHT: 10'5" OPERATING PRESSURE: 2,250 PSI