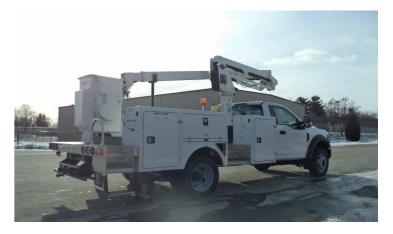

## **VERSALIFT SST-36-NE**

NON-INSULATED TELESCOPIC AERIAL DEVICE

<sup>\*</sup>Custom Truck One Source reserves the right to change the specification of any unit at any time without prior notice. This brochure is only a statement of general specifications on the date of this publication.

## **VERSALIFT SST-36-NE**

NON-INSULATED TELESCOPIC AERIAL DEVICE

## **EQUIPMENT SPECS**

**HORIZONTAL REACH: 26'7"** 

STANDARD PLATFORM CAPACITY: 350 LBS OUTER BOOM LIFT EYE CAPACITY: 500 LBS

**WORKING HEIGHT: 40'6"** 

STOWED TRAVEL HEIGHT: 10'5" OPERATING PRESSURE: 2,250 PSI