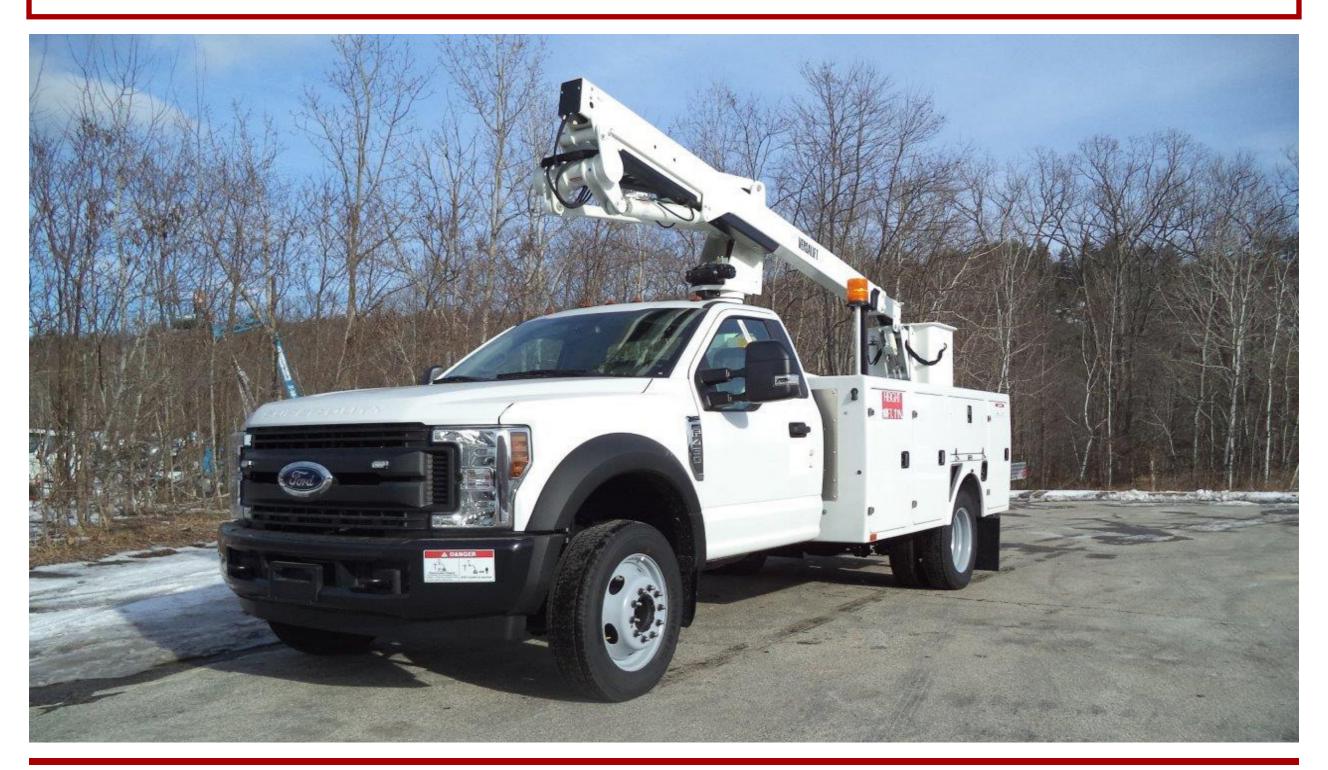

## **VERSALIFT SST-36-NE**

NON-INSULATED TELESCOPIC AERIAL DEVICE

<sup>\*</sup>Custom Truck One Source reserves the right to change the specification of any unit at any time without prior notice. This brochure is only a statement of general specifications on the date of this publication.

## **VERSALIFT SST-36-NE**

NON-INSULATED TELESCOPIC AERIAL DEVICE

## **EQUIPMENT SPECS**

**HORIZONTAL REACH: 26'7"** 

STANDARD PLATFORM CAPACITY: 350 LBS OUTER BOOM LIFT EYE CAPACITY: 500 LBS

**WORKING HEIGHT: 40'6"** 

STOWED TRAVEL HEIGHT: 10'5" OPERATING PRESSURE: 2,250 PSI