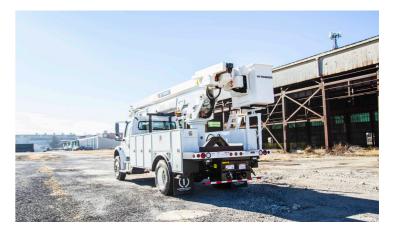

## TEREX HI-RANGER OPTIMA TC55 BUCKET TRUCK

55' NON-OVERCENTER MATERIAL HANDLING AERIAL DEVICE

<sup>\*</sup>Custom Truck One Source reserves the right to change the specification of any unit at any time without prior notice. This brochure is only a statement of general specifications on the date of this publication.

## TEREX HI-RANGER OPTIMA TC55 BUCKET TRUCK

55' NON-OVERCENTER MATERIAL HANDLING AERIAL DEVICE

## **EQUIPMENT SPECS**

60' WORKING HEIGHT
1,500 LB. MATERIAL HANDLER
AVAILABLE ON MANY DIFFERENT CHASSIS MAKES, MODELS
INSULATED BOOM
ARTICULATING
TWO-MAN BUCKET
700 LB. BUCKET CAPACITY
2 SETS OF OUTRIGGERS
HYDRAULICALLY
LEVELED BUCKET
BUCKET ROTATOR
TOOL CIRCUITS AT PLATFORM
EMERGENCY LOWERING VALVE
CONTINUOUS ROTATION
START/STOP AT UPPER CONTROLS