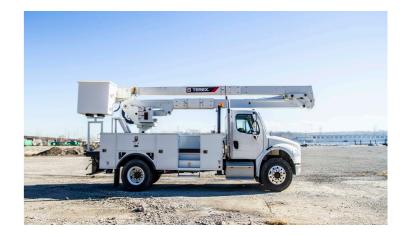

## TEREX HI-RANGER OPTIMA TC55 BUCKET TRUCK

55' NON-OVERCENTER MATERIAL HANDLING AERIAL DEVICE

<sup>\*</sup>Custom Truck One Source reserves the right to change the specification of any unit at any time without prior notice. This brochure is only a statement of general specifications on the date of this publication.

## TEREX HI-RANGER OPTIMA TC55 BUCKET TRUCK

55' NON-OVERCENTER MATERIAL HANDLING AERIAL DEVICE

## **EQUIPMENT SPECS**

60' WORKING HEIGHT
1,500 LB. MATERIAL HANDLER
AVAILABLE ON MANY DIFFERENT CHASSIS MAKES, MODELS
INSULATED BOOM
ARTICULATING
TWO-MAN BUCKET
700 LB. BUCKET CAPACITY
2 SETS OF OUTRIGGERS
HYDRAULICALLY
LEVELED BUCKET
BUCKET ROTATOR
TOOL CIRCUITS AT PLATFORM
EMERGENCY LOWERING VALVE
CONTINUOUS ROTATION
START/STOP AT UPPER CONTROLS