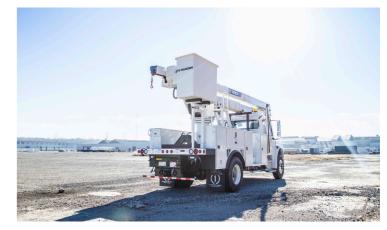

## TEREX HI-RANGER OPTIMA TC55 BUCKET TRUCK

55' NON-OVERCENTER MATERIAL HANDLING AERIAL DEVICE

<sup>\*</sup>Custom Truck One Source reserves the right to change the specification of any unit at any time without prior notice. This brochure is only a statement of general specifications on the date of this publication.

## TEREX HI-RANGER OPTIMA TC55 BUCKET TRUCK

55' NON-OVERCENTER MATERIAL HANDLING AERIAL DEVICE

## **EQUIPMENT SPECS**

60' WORKING HEIGHT
1,500 LB. MATERIAL HANDLER
AVAILABLE ON MANY DIFFERENT CHASSIS MAKES, MODELS
INSULATED BOOM
ARTICULATING
TWO-MAN BUCKET
700 LB. BUCKET CAPACITY
2 SETS OF OUTRIGGERS
HYDRAULICALLY
LEVELED BUCKET
BUCKET ROTATOR
TOOL CIRCUITS AT PLATFORM
EMERGENCY LOWERING VALVE
CONTINUOUS ROTATION
START/STOP AT UPPER CONTROLS