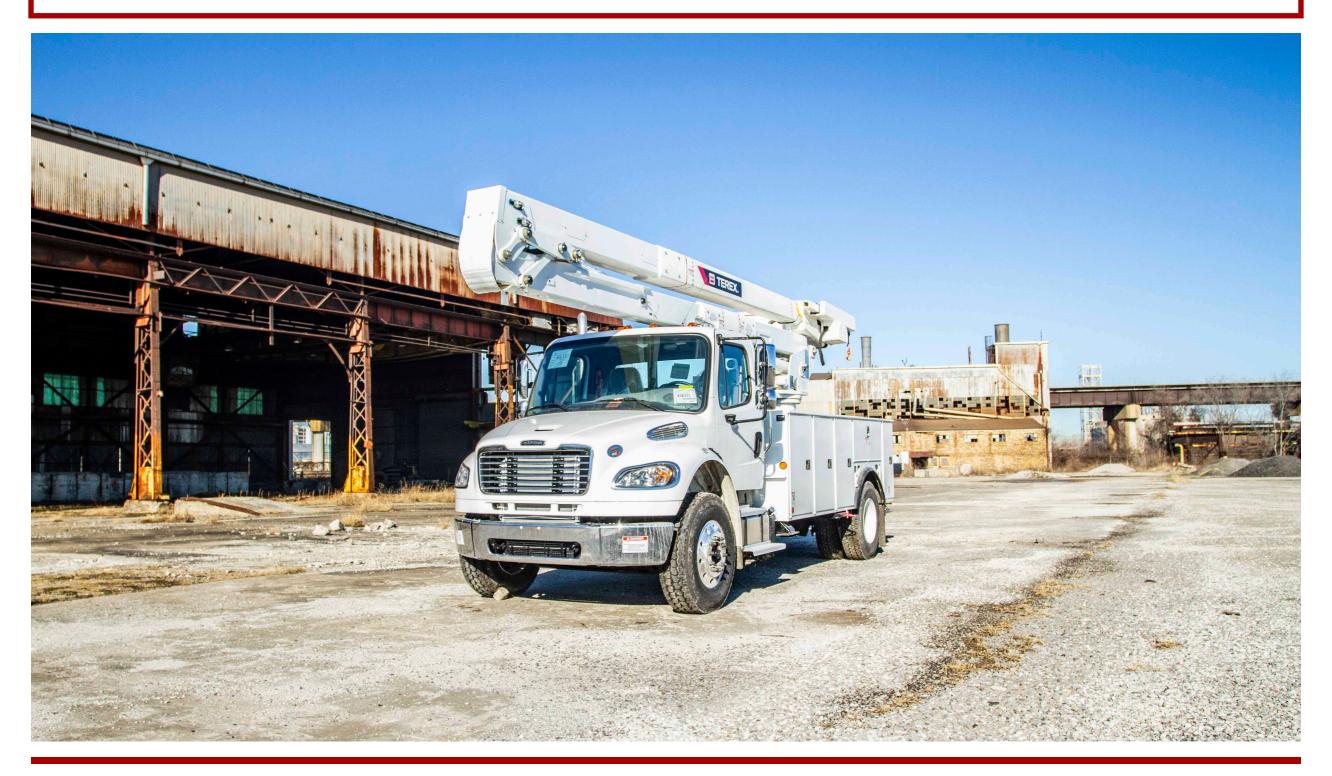

## TEREX HI-RANGER OPTIMA TC55 BUCKET TRUCK

55' NON-OVERCENTER MATERIAL HANDLING AERIAL DEVICE

<sup>\*</sup>Custom Truck One Source reserves the right to change the specification of any unit at any time without prior notice. This brochure is only a statement of general specifications on the date of this publication.

## TEREX HI-RANGER OPTIMA TC55 BUCKET TRUCK

55' NON-OVERCENTER MATERIAL HANDLING AERIAL DEVICE

## **EQUIPMENT SPECS**

60' WORKING HEIGHT
1,500 LB. MATERIAL HANDLER
AVAILABLE ON MANY DIFFERENT CHASSIS MAKES, MODELS
INSULATED BOOM
ARTICULATING
TWO-MAN BUCKET
700 LB. BUCKET CAPACITY
2 SETS OF OUTRIGGERS
HYDRAULICALLY
LEVELED BUCKET
BUCKET ROTATOR
TOOL CIRCUITS AT PLATFORM
EMERGENCY LOWERING VALVE
CONTINUOUS ROTATION
START/STOP AT UPPER CONTROLS