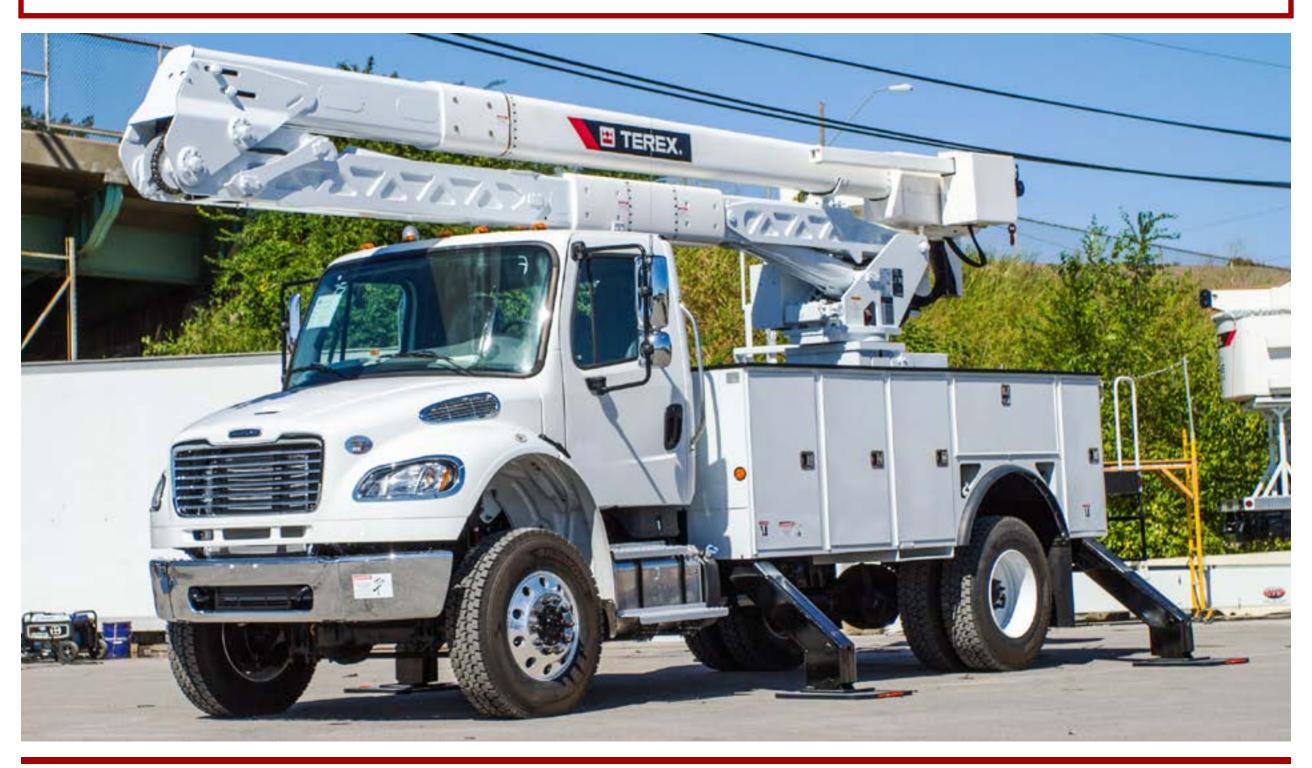

## TEREX HI-RANGER HRX55 BUCKET TRUCK

55' OVERCENTER MATERIAL HANDLING AERIAL DEVICE

<sup>\*</sup>Custom Truck One Source reserves the right to change the specification of any unit at any time without prior notice. This brochure is only a statement of general specifications on the date of this publication.

## TEREX HI-RANGER HRX55 BUCKET TRUCK

55' OVERCENTER MATERIAL HANDLING AERIAL DEVICE

## **EQUIPMENT SPECS**

**WORKING HEIGHT: 60.3'** 

**CONTINUOUS ROTATION** 

SIDE REACH: 42.9' (NON-OVERCENTER) / 48.3' (OVERCENTER)

AVAILABLE ON MANY DIFFERENT CHASSIS MAKES. MODELS

HYDRAULIC ARTICULATING & EXTENDING UNDER-LOAD JIB/WINCH

**OPTIONAL PLATFORM LIFTER PROVIDES** 

24" OF VERTICAL PLATFORM LIFT

CONTROL-PLUS SINGLE-STICK CONTROLLER AT PLATFORM

700 LBS. PLATFORM CAPACITY

EXTRA HEAVY DUTY X-FRAME OUTRIGGERS W/ INTERLOCK

SIDE MOUNT 24" X 48" X 42" PLATFORM

**INSULATED LINER. EXTERNAL ACCESS STEP** 

**HYDRAULIC PLATFORM ROTATOR OFFERS** 

105 DEGREES OF FORWARD ROTATION

**SELF-ALIGNING SWIVEL BUSHING** 

HYDRAULIC OVERLOAD PROTECTIONS ON ALL FUNCTIONS

**BOOM STORAGE WARNING LIGHT** 

SUBFRAME CONSTRUCTED W/ OPEN CENTER, DUAL HYDRAULIC OUTLETS AT PLATFORM

**AUXILIARY POWER SYSTEM** 

**CUSTOMIZED LOAD CHARTS** 

UPPER & LOWER BOOMS: FILAMENT WOUND TAPERED FIBERGLASS CLEAR SPAN INSULATION GAP

35 GALLON HYDRAULIC OIL RESERVOIR

**ENGINE THROTTLE CONTROL** 

**ENGINE START/STOP CONTROLLED AT PLATFORM & LOWER CONTROLS** 

<sup>\*</sup>Custom Truck One Source reserves the right to change the specification of any unit at any time without prior notice. This brochure is only a statement of general specifications on the date of this publication.