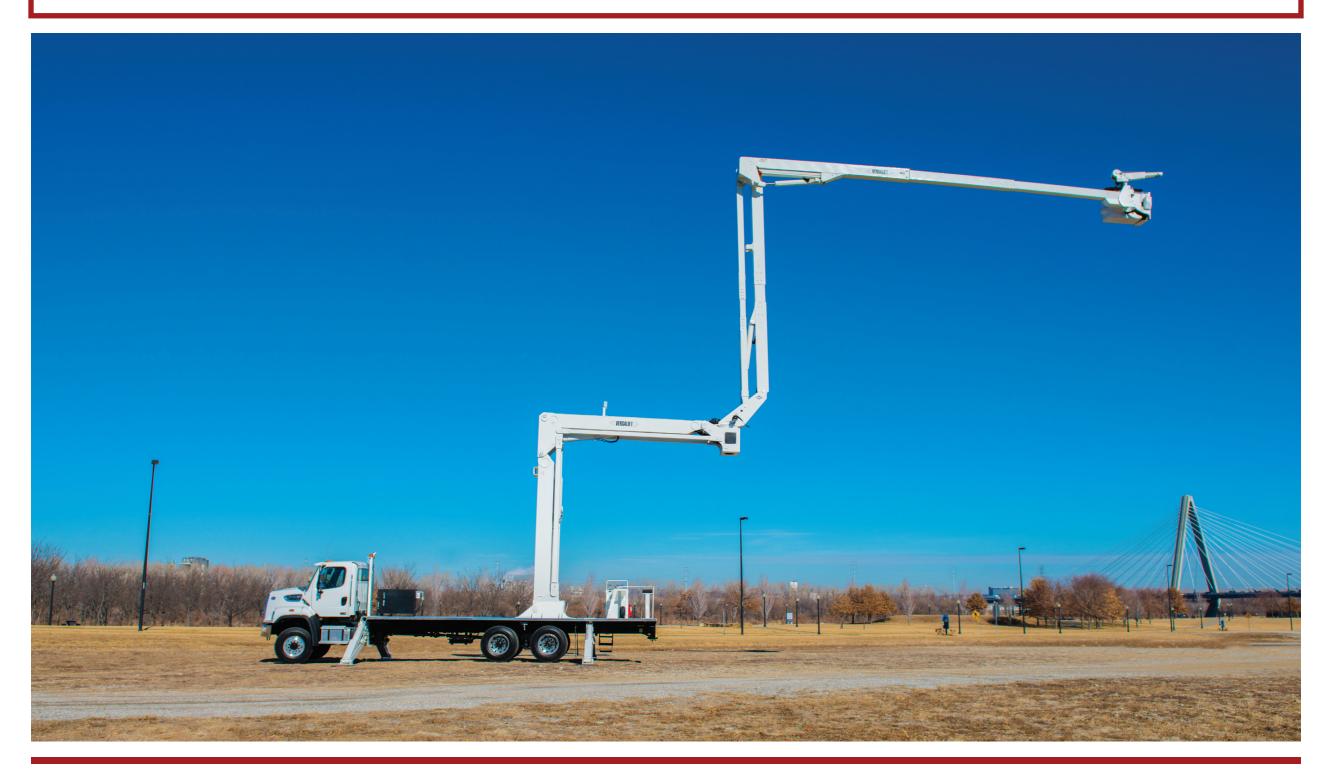

## **VERSALIFT VST-7500-E108 BUCKET TRUCK**

111' ARTICULATING TELESCOPIC ELEVATOR AERIAL DEVICE

<sup>\*</sup>Custom Truck One Source reserves the right to change the specification of any unit at any time without prior notice. This brochure is only a statement of general specifications on the date of this publication.

## **VERSALIFT VST-7500-E108 BUCKET TRUCK**

111' ARTICULATING TELESCOPIC ELEVATOR AERIAL DEVICE

## **EQUIPMENT SPECS**

111'11" WORKING HEIGHT

46'10" HORIZONTAL REACH

800 LBS. MAX. PLATFORM CAPACITY (700 W/ JIB)

**360 DEGREE CONTINUOUS ROTATION** 

**OUTRIGGER BOOM INTERLOCK** 

PAINTED PRIOR TO ASSEMBLY

SINGLE STICK CONTROL

**FULL PRESSURE HYDRAULICS** 

TRUGUARD(TM) DIELECTRIC ISOLATED CONTROLS

24" X 48" X 42" PLATFORM

LIGHTER UNIT FOR OFF-ROAD TRAVELING

**STOWED TRAVEL HEIGHT: 12'6"** 

108" UPPER BOOM INSULATION GAP

24" LOWER BOOM INSULATION GAP

LOWER BOOM LIFT EYE CAPACITY (OPT.): 1500 LBS.

MAX. JIM CAPACITY (OPT.): 2000 LBS.

**OPERATING PRESSURE: 3000 PSI** 

FLOW RATE: 10 GPM

FILTRATION: 10 MICRON RETURN / 100 MESH SUCTION

SYSTEM: OPEN CENTER

**POWER SOURCE: PTO PUMP** 

WEIGHT OF LIFT & ELEVATOR: 18,300 LBS. (W/OUT SUBFRAME & OUTRIGGERS)

<sup>\*</sup>Custom Truck One Source reserves the right to change the specification of any unit at any time without prior notice. This brochure is only a statement of general specifications on the date of this publication.