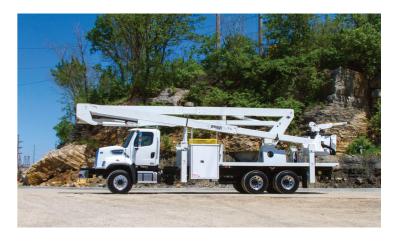

## **VERSALIFT VST-9000-I BUCKET TRUCK**

90' ARTICULATING TELESCOPIC AERIAL DEVICE

<sup>\*</sup>Custom Truck One Source reserves the right to change the specification of any unit at any time without prior notice. This brochure is only a statement of general specifications on the date of this publication.

## **VERSALIFT VST-9000-I BUCKET TRUCK**

90' ARTICULATING TELESCOPIC AERIAL DEVICE

## **EQUIPMENT SPECS**

**MAX WORKING HEIGHT: 95'** 

MAX. HORIZONTAL REACH: 56'8"

LOWER BOOM LIFT EYE CAPACITY (OPT.): 1,500 LBS.

MAX. JIB CAPACITY (OPT.): 1,000 LBS.

MAX. PLATFORM CAPACITY: 800 LBS.

**BOOM ROTATION: CONTINUOUS 360 DEGREES** 