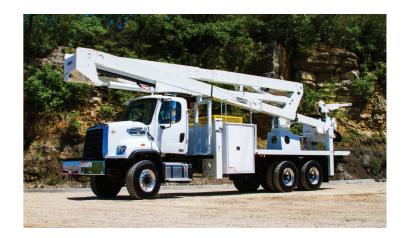

## **VERSALIFT VST-9000-I BUCKET TRUCK**

90' ARTICULATING TELESCOPIC AERIAL DEVICE

<sup>\*</sup>Custom Truck One Source reserves the right to change the specification of any unit at any time without prior notice. This brochure is only a statement of general specifications on the date of this publication.

## **VERSALIFT VST-9000-I BUCKET TRUCK**

90' ARTICULATING TELESCOPIC AERIAL DEVICE

## **EQUIPMENT SPECS**

**MAX WORKING HEIGHT: 95'** 

MAX. HORIZONTAL REACH: 56'8"

LOWER BOOM LIFT EYE CAPACITY (OPT.): 1,500 LBS.

MAX. JIB CAPACITY (OPT.): 1,000 LBS.

MAX. PLATFORM CAPACITY: 800 LBS.

**BOOM ROTATION: CONTINUOUS 360 DEGREES** 