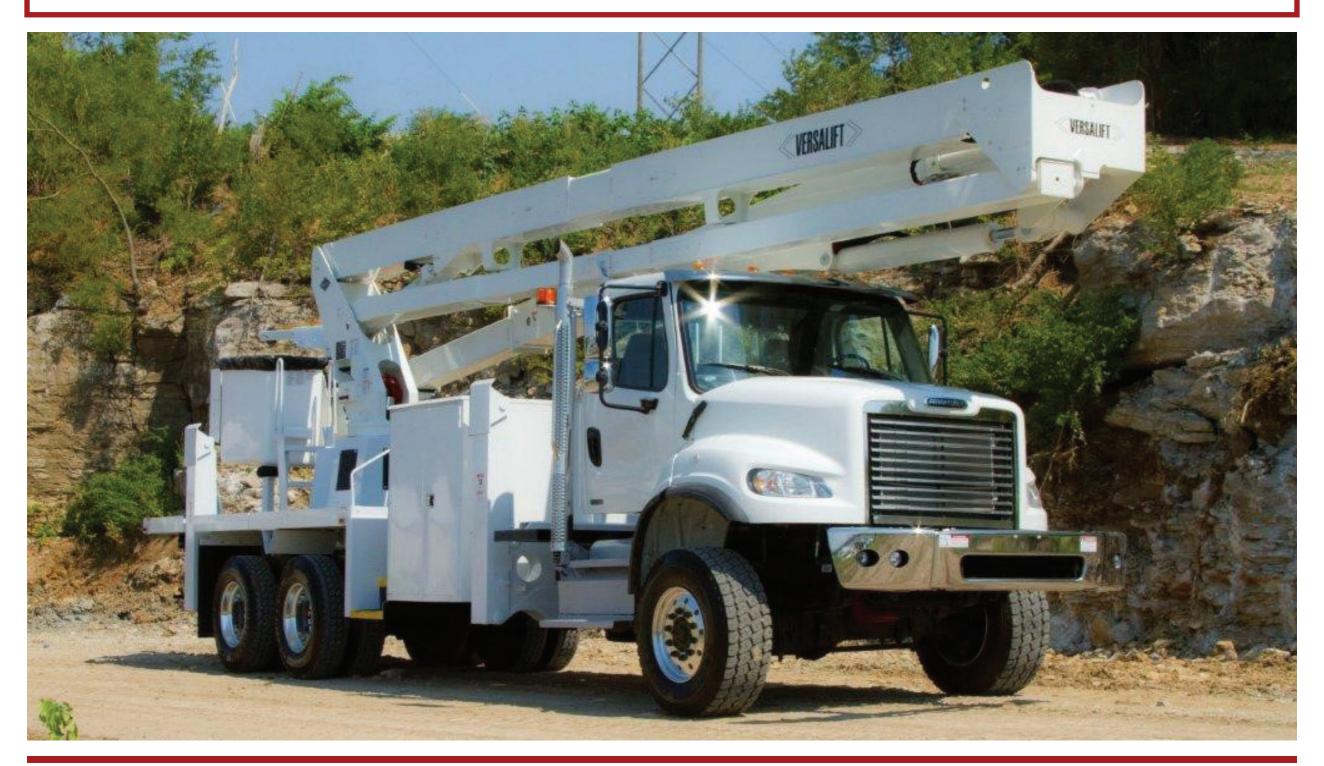

## **VERSALIFT VST-9000-I BUCKET TRUCK**

90' ARTICULATING TELESCOPIC AERIAL DEVICE

<sup>\*</sup>Custom Truck One Source reserves the right to change the specification of any unit at any time without prior notice. This brochure is only a statement of general specifications on the date of this publication.

## **VERSALIFT VST-9000-I BUCKET TRUCK**

90' ARTICULATING TELESCOPIC AERIAL DEVICE

## **EQUIPMENT SPECS**

**MAX WORKING HEIGHT: 95'** 

MAX. HORIZONTAL REACH: 56'8"

LOWER BOOM LIFT EYE CAPACITY (OPT.): 1,500 LBS.

MAX. JIB CAPACITY (OPT.): 1,000 LBS.

MAX. PLATFORM CAPACITY: 800 LBS.

**BOOM ROTATION: CONTINUOUS 360 DEGREES** 