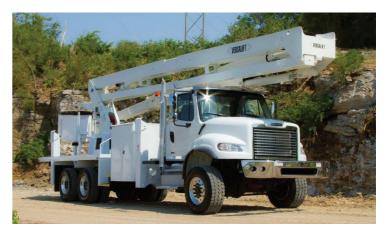

## **VERSALIFT VST-9000-I BUCKET TRUCK**

90' ARTICULATING TELESCOPIC AERIAL DEVICE

<sup>\*</sup>Custom Truck One Source reserves the right to change the specification of any unit at any time without prior notice. This brochure is only a statement of general specifications on the date of this publication.

## **VERSALIFT VST-9000-I BUCKET TRUCK**

90' ARTICULATING TELESCOPIC AERIAL DEVICE

## **EQUIPMENT SPECS**

**MAX WORKING HEIGHT: 95'** 

MAX. HORIZONTAL REACH: 56'8"

LOWER BOOM LIFT EYE CAPACITY (OPT.): 1,500 LBS.

MAX. JIB CAPACITY (OPT.): 1,000 LBS.

MAX. PLATFORM CAPACITY: 800 LBS.

**BOOM ROTATION: CONTINUOUS 360 DEGREES** 