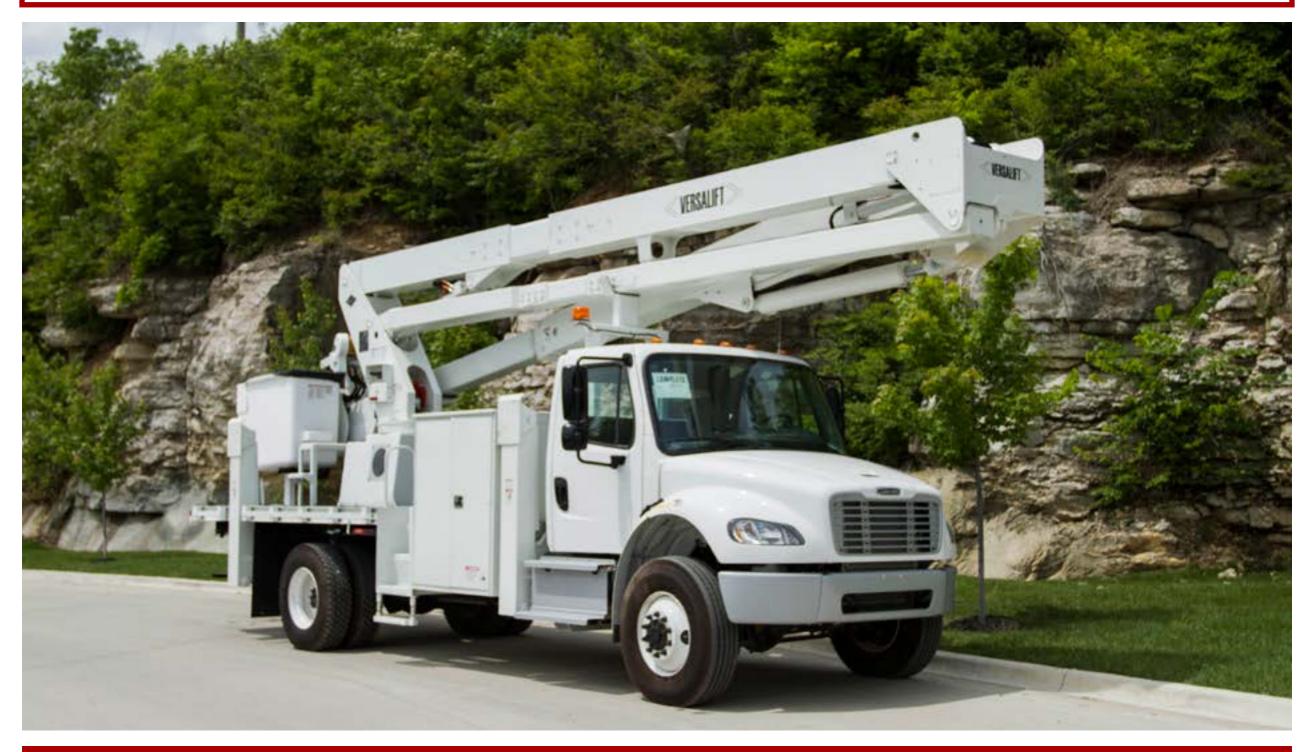

## VERSALIFT VST-7500-I BUCKET TRUCK

75' ARTICULATING TELESCOPIC AERIAL DEVICE

\*Custom Truck One Source reserves the right to change the specification of any unit at any time without prior notice. This brochure is only a statement of general specifications on the date of this publication.

## **VERSALIFT VST-7500-I BUCKET TRUCK**

75' ARTICULATING TELESCOPIC AERIAL DEVICE