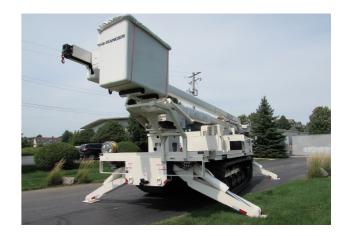

## **EQUIPMENT SPECS**

GENERAL: 75 FT MATERIAL HANDLER NON-COMPENSATED BOOM / CONTINUOUS ROTATION 2-MAN ROTATING BUCKET WITH 700 LB CAPACITY SIDE MOUNTED HYDRAULIC JIB AND WINCH WITH 2,000 LB CAPACITY TWO SETS OF RADIAL OUTRIGGERS 30,000 LB HYDRAULIC WINCH MOUNTED ON THE FRONT OF TRACK MACHINE