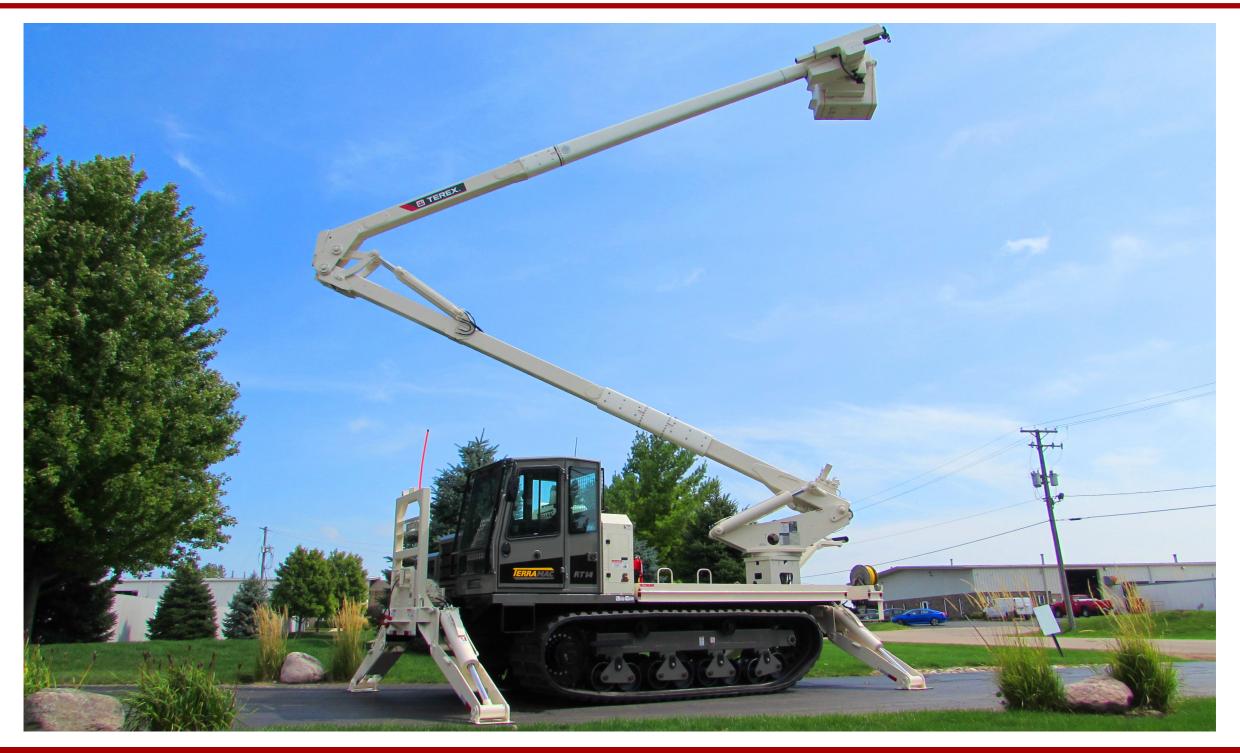

## **TEREX RMX 75** MOUNTED ON TERRAMAC RT14U

\*Custom Truck One Source reserves the right to change the specification of any unit at any time without prior notice. This brochure is only a statement of general specifications on the date of this publication.

## **EQUIPMENT SPECS**

GENERAL: 75 FT MATERIAL HANDLER NON-COMPENSATED BOOM / CONTINUOUS ROTATION 2-MAN ROTATING BUCKET WITH 700 LB CAPACITY SIDE MOUNTED HYDRAULIC JIB AND WINCH WITH 2,000 LB CAPACITY TWO SETS OF RADIAL OUTRIGGERS 30,000 LB HYDRAULIC WINCH MOUNTED ON THE FRONT OF TRACK MACHINE

## **CHASSIS/CARRIER SPECS**

TERRAMAC RMX75 CUMMINS QSB 6.7L TIER 4 FINAL EMISSION TRAVEL SPEED 4 -6.8 MPH HST TRANSMISSION SYSTEM HST + EMERGENCY BRAKE 24" GROUND CLEARANCE 31.5" TRACK WIDTH / RUBBER TRACKS ENCLOSED SINGLE CAB WITH HEAT WEIGHT: 47,840 LBS WIDTH: 9'8" HEIGHT: 11'8" LENGTH: 37'8" **TEREX RMX 75** MOUNTED ON TERRAMAC RT14U