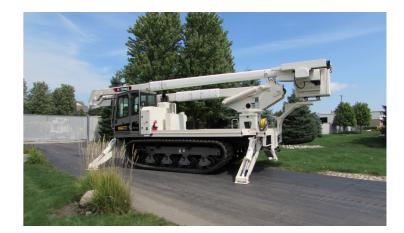

## **CHASSIS/CARRIER SPECS**

TERRAMAC RMX75 CUMMINS QSB 6.7L TIER 4 FINAL EMISSION TRAVEL SPEED 4 -6.8 MPH HST TRANSMISSION SYSTEM HST + EMERGENCY BRAKE 24" GROUND CLEARANCE 31.5" TRACK WIDTH / RUBBER TRACKS ENCLOSED SINGLE CAB WITH HEAT WEIGHT: 47,840 LBS WIDTH: 9'8" HEIGHT: 11'8" LENGTH: 37'8" **TEREX RMX 75** MOUNTED ON TERRAMAC RT14U