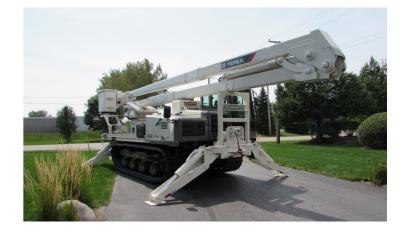

## **EQUIPMENT SPECS**

GENERAL: 75 FT MATERIAL HANDLER NON-COMPENSATED BOOM / CONTINUOUS ROTATION 2-MAN ROTATING BUCKET WITH 700 LB CAPACITY SIDE MOUNTED HYDRAULIC JIB AND WINCH WITH 2,000 LB CAPACITY TWO SETS OF RADIAL OUTRIGGERS 30,000 LB HYDRAULIC WINCH MOUNTED ON THE FRONT OF TRACK MACHINE

## **CHASSIS/CARRIER SPECS**

TERRAMAC RMX75 CUMMINS QSB 6.7L TIER 4 FINAL EMISSION TRAVEL SPEED 4 -6.8 MPH HST TRANSMISSION SYSTEM HST + EMERGENCY BRAKE 24" GROUND CLEARANCE 31.5" TRACK WIDTH / RUBBER TRACKS ENCLOSED SINGLE CAB WITH HEAT WEIGHT: 47,840 LBS WIDTH: 9'8" HEIGHT: 11'8" LENGTH: 37'8" **TEREX RMX 75** MOUNTED ON TERRAMAC RT14U