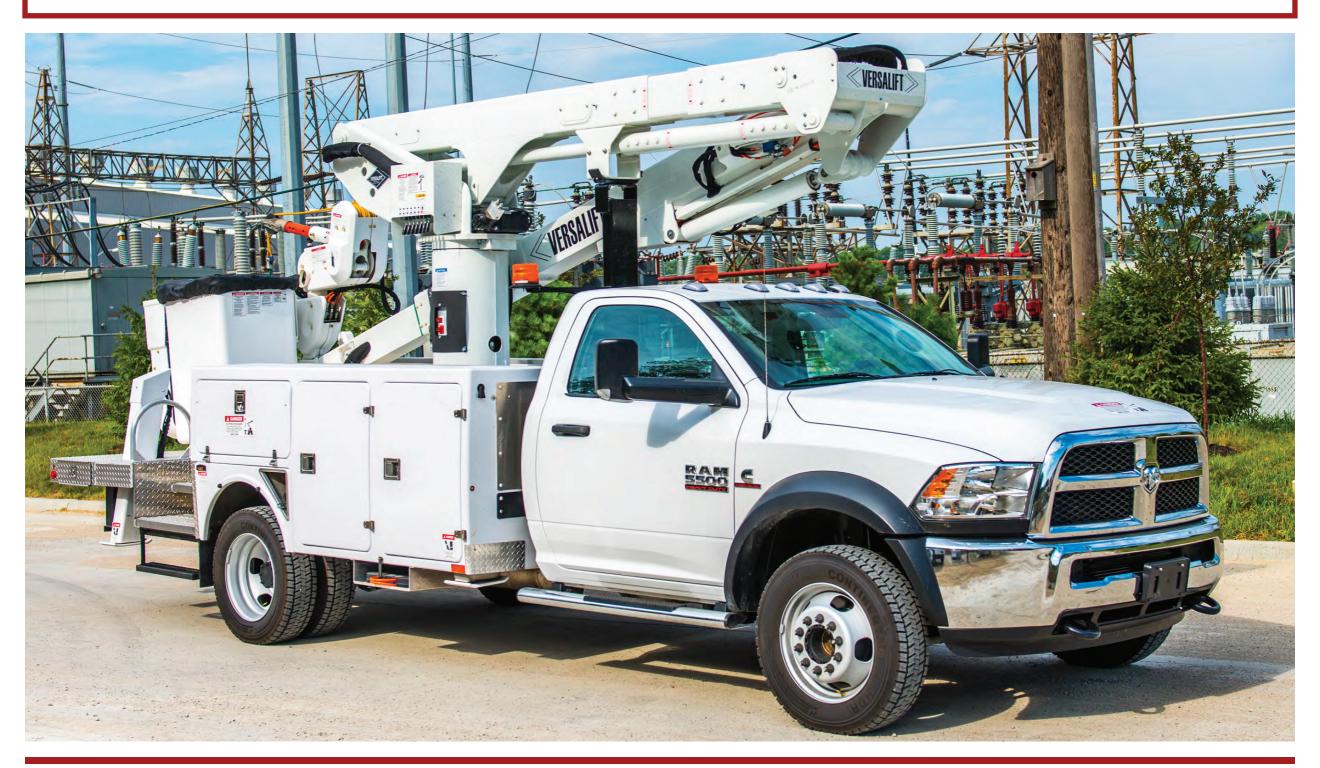

## **VERSALIFT VST-47-I BUCKET TRUCK**

47' ARTICULATING TELESCOPIC MATERIAL HANDLING AERIAL DEVICE

\*Custom Truck One Source reserves the right to change the specification of any unit at any time without prior notice. This brochure is only a statement of general specifications on the date of this publication.

## **VERSALIFT VST-47-I BUCKET TRUCK**

47' ARTICULATING TELESCOPIC MATERIAL HANDLING AERIAL DEVICE

## **EQUIPMENT SPECS**

HORIZONTAL REACH: 30'9" WORKING HEIGHT: 51'4"

PLATFORM: CLOSED FIBERGLASS 24" X 24" X 42"

MAX. PLATFORM CAPACITY: 500 LBS. PLATFORM ROTATION: 180 DEGREES

OUTER/INNER BOOM ARTICULATION: -25 TO +85 DEGREES

LOWER BOOM: 0 TO 84 DEGREES INNER BOOM EXTENSION: 103"

BOOM ROTATION: CONTINUOUS 360 DEGREES MATERIAL HANDLING JIB CAPACITY: 1,000 LBS.

UPPER BOOM INSULATION GAP: 64"
LOWER BOOM INSULATION GAP: 12"

INDIVIDUAL FULL-PRESSURE LOWER CONTROLS

AT TURRET ACTUATE ALL BOOM FUNCTIONS

LOWER CONTROL STATION EQUIPPED W/ SELECTOR VALVE

TO OVERRIDE THE UPPER CONTROLS

SINGLE STICK UPPER CONTROL

**HYDRAULIC PLATFORM LEVELING SYSTEM** 

**OPEN CENTER HYDRAULICS** 

OUTRIGGER/BOOM INTERLOCK

17 GALLON HYDRAULIC OIL RESERVOIR INTEGRAL TO THE PEDESTAL

**NON-LUBE BEARINGS USED AT MOST POINTS OF MOTION** 

<sup>\*</sup>Custom Truck One Source reserves the right to change the specification of any unit at any time without prior notice. This brochure is only a statement of general specifications on the date of this publication.