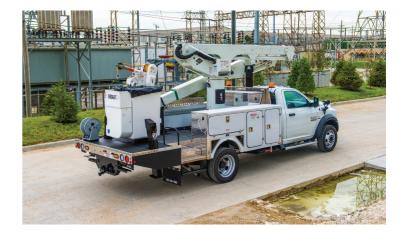

## **VERSALIFT VST-47-I BUCKET TRUCK**

47' ARTICULATING TELESCOPIC MATERIAL HANDLING AERIAL DEVICE

\*Custom Truck One Source reserves the right to change the specification of any unit at any time without prior notice. This brochure is only a statement of general specifications on the date of this publication.

## **VERSALIFT VST-47-I BUCKET TRUCK**

47' ARTICULATING TELESCOPIC MATERIAL HANDLING AERIAL DEVICE

## **EQUIPMENT SPECS**

HORIZONTAL REACH: 30'9" WORKING HEIGHT: 51'4"

PLATFORM: CLOSED FIBERGLASS 24" X 24" X 42"

MAX. PLATFORM CAPACITY: 500 LBS. PLATFORM ROTATION: 180 DEGREES

OUTER/INNER BOOM ARTICULATION: -25 TO +85 DEGREES

LOWER BOOM: 0 TO 84 DEGREES INNER BOOM EXTENSION: 103"

BOOM ROTATION: CONTINUOUS 360 DEGREES MATERIAL HANDLING JIB CAPACITY: 1,000 LBS.

UPPER BOOM INSULATION GAP: 64"
LOWER BOOM INSULATION GAP: 12"

INDIVIDUAL FULL-PRESSURE LOWER CONTROLS

AT TURRET ACTUATE ALL BOOM FUNCTIONS

LOWER CONTROL STATION EQUIPPED W/ SELECTOR VALVE

TO OVERRIDE THE UPPER CONTROLS

SINGLE STICK UPPER CONTROL

**HYDRAULIC PLATFORM LEVELING SYSTEM** 

**OPEN CENTER HYDRAULICS** 

OUTRIGGER/BOOM INTERLOCK

17 GALLON HYDRAULIC OIL RESERVOIR INTEGRAL TO THE PEDESTAL

**NON-LUBE BEARINGS USED AT MOST POINTS OF MOTION** 

<sup>\*</sup>Custom Truck One Source reserves the right to change the specification of any unit at any time without prior notice. This brochure is only a statement of general specifications on the date of this publication.