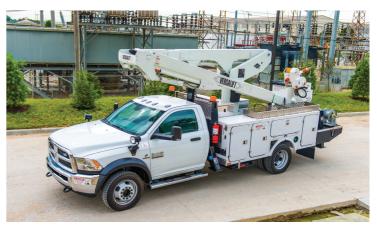

## **VERSALIFT VST-47-I BUCKET TRUCK**

47' ARTICULATING TELESCOPIC MATERIAL HANDLING AERIAL DEVICE

\*Custom Truck One Source reserves the right to change the specification of any unit at any time without prior notice. This brochure is only a statement of general specifications on the date of this publication.

## **VERSALIFT VST-47-I BUCKET TRUCK**

47' ARTICULATING TELESCOPIC MATERIAL HANDLING AERIAL DEVICE

## **EQUIPMENT SPECS**

HORIZONTAL REACH: 30'9" WORKING HEIGHT: 51'4"

PLATFORM: CLOSED FIBERGLASS 24" X 24" X 42"

MAX. PLATFORM CAPACITY: 500 LBS. PLATFORM ROTATION: 180 DEGREES

OUTER/INNER BOOM ARTICULATION: -25 TO +85 DEGREES

LOWER BOOM: 0 TO 84 DEGREES INNER BOOM EXTENSION: 103"

BOOM ROTATION: CONTINUOUS 360 DEGREES MATERIAL HANDLING JIB CAPACITY: 1,000 LBS.

UPPER BOOM INSULATION GAP: 64"
LOWER BOOM INSULATION GAP: 12"

INDIVIDUAL FULL-PRESSURE LOWER CONTROLS

AT TURRET ACTUATE ALL BOOM FUNCTIONS

LOWER CONTROL STATION EQUIPPED W/ SELECTOR VALVE

TO OVERRIDE THE UPPER CONTROLS

SINGLE STICK UPPER CONTROL

**HYDRAULIC PLATFORM LEVELING SYSTEM** 

**OPEN CENTER HYDRAULICS** 

OUTRIGGER/BOOM INTERLOCK

17 GALLON HYDRAULIC OIL RESERVOIR INTEGRAL TO THE PEDESTAL

**NON-LUBE BEARINGS USED AT MOST POINTS OF MOTION** 

<sup>\*</sup>Custom Truck One Source reserves the right to change the specification of any unit at any time without prior notice. This brochure is only a statement of general specifications on the date of this publication.