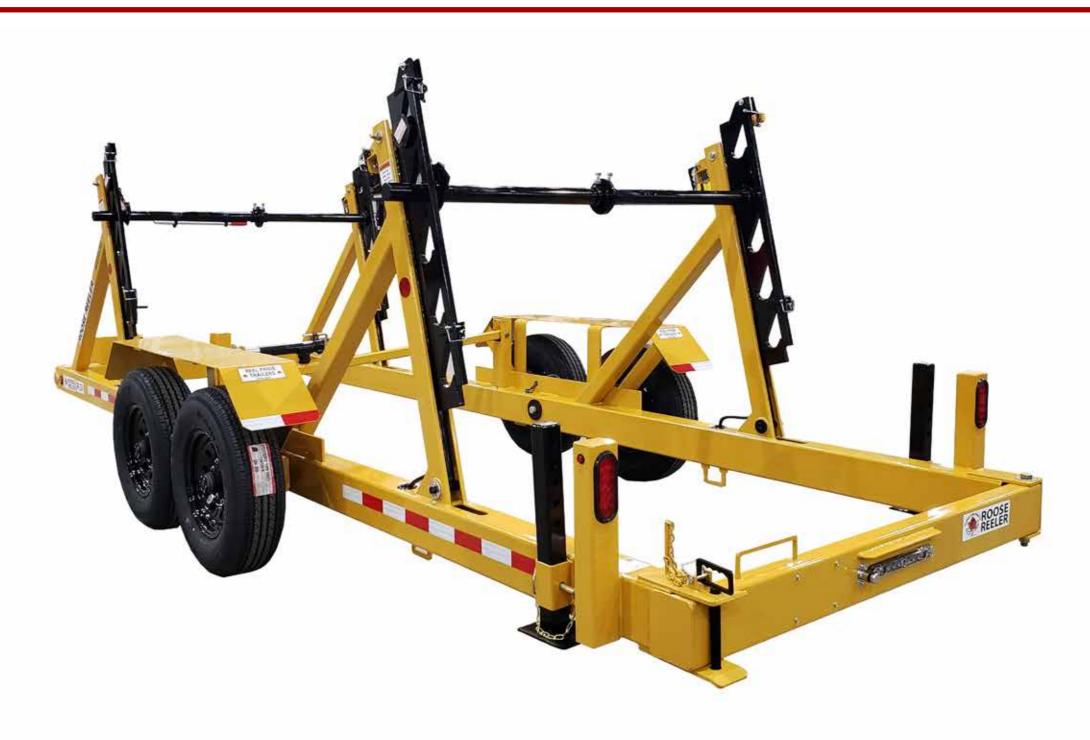

# STELLAR RR-250

## 2 REEL SELF-LOADING CABLE REEL TRAILER

### **EQUIPMENT SPECS**

- MAXIMUM REEL DIMENSIONS: 60 IN. X 125 IN. X 2 REELS
- (2) 2.5 IN. ARBOR BARS WITH LOC COLLARS
- 5,000 LBS. CAPACITY PER REEL
- LENGTH 26 FT.
- WIDTH 102 IN.
- HEIGHT 78 IN.
- WEIGHT 3,100 LBS.
- GVWR 13,500 LBS.
- (2) 8,000 LBS. AXLES

### STANDARD EQUIPMENT

- TWO MANUAL HYDRAULIC PUMPS
- BOLTED-ON DROP-LEG JACK
- PINTLE HITCH
- 12V ELECTRIC BRAKES
- BREAKAWAY KIT
- LED LIGHTS
- PAINTED WITH AN ATTRACTIVE, HIGH GLOSS POWDER COAT PAINT DESIGNED FOR DURABILITY
- 7-POLE RV PLUG
- TWO PUMPS FOR UNEVEN TERRAIN REEL ADJUSTMENT
- LOW CENTER OF GRAVITY
- REAR FRAME TUBE SWINGS OPEN FOR LOADING AND CLOSES TO ADD SUPPORT TO FRAME MEMBERS.
- ADJUSTABLE JACK CENTER SUPPORT KEEPS FRAME ALIGNED (PIVOTS UPWARD AND OUT OF THE WAY WHILE LOADING)