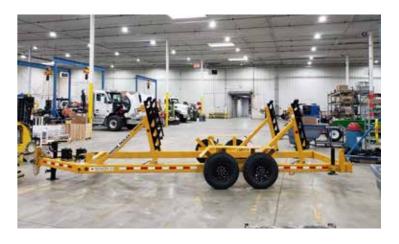

# STELLAR RR-250

## 2 REEL SELF-LOADING CABLE REEL TRAILER

### **EQUIPMENT SPECS**

- MAXIMUM REEL DIMENSIONS: 60 IN. X 125 IN. X 2 REELS
- (2) 2.5 IN. ARBOR BARS WITH LOC COLLARS
- 5,000 LBS. CAPACITY PER REEL
- LENGTH 26 FT.
- WIDTH 102 IN.
- HEIGHT 78 IN.
- WEIGHT 3,100 LBS.
- GVWR 13,500 LBS.
- (2) 8,000 LBS. AXLES

### STANDARD EQUIPMENT

- TWO MANUAL HYDRAULIC PUMPS
- BOLTED-ON DROP-LEG JACK
- PINTLE HITCH
- 12V ELECTRIC BRAKES
- BREAKAWAY KIT
- LED LIGHTS
- PAINTED WITH AN ATTRACTIVE, HIGH GLOSS POWDER COAT PAINT DESIGNED FOR DURABILITY
- 7-POLE RV PLUG
- TWO PUMPS FOR UNEVEN TERRAIN REEL ADJUSTMENT
- LOW CENTER OF GRAVITY
- REAR FRAME TUBE SWINGS OPEN FOR LOADING AND CLOSES TO ADD SUPPORT TO FRAME MEMBERS.
- ADJUSTABLE JACK CENTER SUPPORT KEEPS FRAME ALIGNED (PIVOTS UPWARD AND OUT OF THE WAY WHILE LOADING)