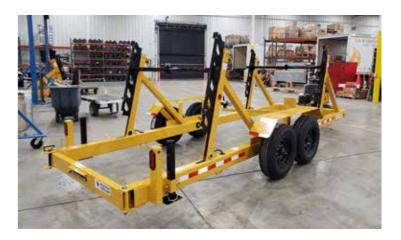

# STELLAR RR-250

## 2 REEL SELF-LOADING CABLE REEL TRAILER

### **EQUIPMENT SPECS**

- MAXIMUM REEL DIMENSIONS: 60 IN. X 125 IN. X 2 REELS
- (2) 2.5 IN. ARBOR BARS WITH LOC COLLARS
- 5,000 LBS. CAPACITY PER REEL
- LENGTH 26 FT.
- WIDTH 102 IN.
- HEIGHT 78 IN.
- WEIGHT 3,100 LBS.
- GVWR 13,500 LBS.
- (2) 8,000 LBS. AXLES

### STANDARD EQUIPMENT

- TWO MANUAL HYDRAULIC PUMPS
- BOLTED-ON DROP-LEG JACK
- PINTLE HITCH
- 12V ELECTRIC BRAKES
- BREAKAWAY KIT
- LED LIGHTS
- PAINTED WITH AN ATTRACTIVE, HIGH GLOSS POWDER COAT PAINT DESIGNED FOR DURABILITY
- 7-POLE RV PLUG
- TWO PUMPS FOR UNEVEN TERRAIN REEL ADJUSTMENT
- LOW CENTER OF GRAVITY
- REAR FRAME TUBE SWINGS OPEN FOR LOADING AND CLOSES TO ADD SUPPORT TO FRAME MEMBERS.
- ADJUSTABLE JACK CENTER SUPPORT KEEPS FRAME ALIGNED (PIVOTS UPWARD AND OUT OF THE WAY WHILE LOADING)