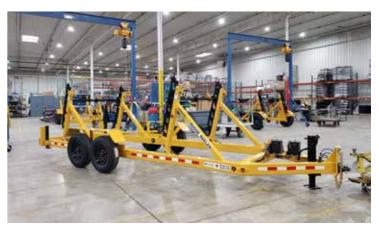

# STELLAR RR-250

## 2 REEL SELF-LOADING CABLE REEL TRAILER

### **EQUIPMENT SPECS**

- MAXIMUM REEL DIMENSIONS: 60 IN. X 125 IN. X 2 REELS
- (2) 2.5 IN. ARBOR BARS WITH LOC COLLARS
- 5,000 LBS. CAPACITY PER REEL
- LENGTH 26 FT.
- WIDTH 102 IN.
- HEIGHT 78 IN.
- WEIGHT 3,100 LBS.
- GVWR 13,500 LBS.
- (2) 8,000 LBS. AXLES

### STANDARD EQUIPMENT

- TWO MANUAL HYDRAULIC PUMPS
- BOLTED-ON DROP-LEG JACK
- PINTLE HITCH
- 12V ELECTRIC BRAKES
- BREAKAWAY KIT
- LED LIGHTS
- PAINTED WITH AN ATTRACTIVE, HIGH GLOSS POWDER COAT PAINT DESIGNED FOR DURABILITY
- 7-POLE RV PLUG
- TWO PUMPS FOR UNEVEN TERRAIN REEL ADJUSTMENT
- LOW CENTER OF GRAVITY
- REAR FRAME TUBE SWINGS OPEN FOR LOADING AND CLOSES TO ADD SUPPORT TO FRAME MEMBERS.
- ADJUSTABLE JACK CENTER SUPPORT KEEPS FRAME ALIGNED (PIVOTS UPWARD AND OUT OF THE WAY WHILE LOADING)