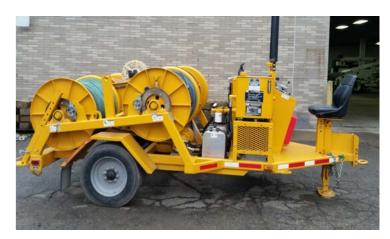

# **TSE DP-20-4H 4 DRUM PULLER**

WITH 2,000 lb. FULL DRUM CONTINUOUS LINE-PULL

\*Custom Truck One Source reserves the right to change the specification of any unit at any time without prior notice. This brochure is only a statement of general specifications on the date of this publication.

#### DESCRIPTION

A VERSATILE, HYDRAULICALLY POWERED FOUR DRUM PULLER DESIGNED FOR MEDIUM **DISTRIBUTION STRINGING. IT CAN ALSO BE USED AS A PILOT LINE WINDER FOR HEAVIER DISTRIBUTION. DIESEL ENGINE POWER THROUGH** A HYDRAULIC DRIVE TRAIN. A DIAMOND-CUT LEAD-SCREW LEVELWIND. ACCOMMODATING ONE REEL AT A TIME. EACH **REEL IS EQUIPPED WITH A MECHANICAL CLUTCH TO ALLOW SELECTIVE REEL ROTATION AND** A BRAKE TO CONTROL OVERSPIN. THE MAXIMUM LINEPULL CAN BE PRESET PRIOR TO PULLING SO THAT THE REEL DRIVE WILL STALL IF A RESTRICTION OCCURS WHILE PULLING. **CENTRAL OPERATORS CONSOLE** ALLOWS THE OPERATOR COMPLETE CONTROL OF THE PULLING OPERATION WITH OPTIMUM VISIBILITY. STANDARD FEATURES 2.000 LBS. LINE PULL CAPACITY ON A SINGLE FULL DRUM. HYDROSTATIC PULLING SYSTEM WITH OIL COOLER, FOUR PULLING REELS, EACH WITH A CAPACITY FOR 6,000' OF 1/2" OR 8,500' OF 7/16" ROPE, INFINITELY VARIABLE LINESPEED AND LINEPULL CONTROL, MECHANICAL CLUTCH AND BRONZE BRAKE FOR EACH REEL, SPRING APPLIED HYDRAULIC PRESSURE **RELEASED HOLDING BRAKE, OPERATORS SEAT AND** PROTECTIVE SCREEN, SWING OUT, AUTOMATIC LEAD-SCREW LEVELWIND.

### ENGINE:

KUBOTA 3 CYLINDER DIESEL ENGINE, 27 HP., MODEL-V1505-ET04 30 GALLON FUEL TANK

#### TRAILER:

SINGLE 8,000 LB. AXLE, SINGLE WHEEL, 215/75R17.5 TIRES, 8 HOLE 17.5 X 6.75 RIMS, ELECTRIC BRAKES MANUAL TONGUE JACK, (2) REAR DROP DOWN LEG STABILIZERS, ADJUSTABLE PINTLE HITCH, FULL COVER FENDERS, DOT LIGHTING, 7 PRONG ROUND TRAILER PLUG.

DIMENSIONS: 15' LONG 8' WIDE 6' 4" TALL 5,800 LBS. WITH ROPE

\*Custom Truck One Source reserves the right to change the specification of any unit at any time without prior notice. This brochure is only a statement of general specifications on the date of this publication.