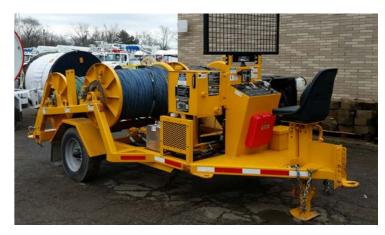

# **TSE DP-20-4H 4 DRUM PULLER**

WITH 2,000 lb. FULL DRUM CONTINUOUS LINE-PULL

\*Custom Truck One Source reserves the right to change the specification of any unit at any time without prior notice. This brochure is only a statement of general specifications on the date of this publication.

#### DESCRIPTION

A VERSATILE, HYDRAULICALLY POWERED FOUR DRUM PULLER DESIGNED FOR MEDIUM **DISTRIBUTION STRINGING. IT CAN ALSO BE USED AS A PILOT LINE WINDER FOR HEAVIER DISTRIBUTION. DIESEL ENGINE POWER THROUGH** A HYDRAULIC DRIVE TRAIN. A DIAMOND-CUT LEAD-SCREW LEVELWIND. ACCOMMODATING ONE REEL AT A TIME. EACH **REEL IS EQUIPPED WITH A MECHANICAL CLUTCH TO ALLOW SELECTIVE REEL ROTATION AND** A BRAKE TO CONTROL OVERSPIN. THE MAXIMUM LINEPULL CAN BE PRESET PRIOR TO PULLING SO THAT THE REEL DRIVE WILL STALL IF A RESTRICTION OCCURS WHILE PULLING. **CENTRAL OPERATORS CONSOLE** ALLOWS THE OPERATOR COMPLETE CONTROL OF THE PULLING OPERATION WITH OPTIMUM VISIBILITY. STANDARD FEATURES 2.000 LBS. LINE PULL CAPACITY ON A SINGLE FULL DRUM. HYDROSTATIC PULLING SYSTEM WITH OIL COOLER, FOUR PULLING REELS, EACH WITH A CAPACITY FOR 6,000' OF 1/2" OR 8,500' OF 7/16" ROPE, INFINITELY VARIABLE LINESPEED AND LINEPULL CONTROL, MECHANICAL CLUTCH AND BRONZE BRAKE FOR EACH REEL, SPRING APPLIED HYDRAULIC PRESSURE **RELEASED HOLDING BRAKE, OPERATORS SEAT AND** PROTECTIVE SCREEN, SWING OUT, AUTOMATIC LEAD-SCREW LEVELWIND.

### ENGINE:

KUBOTA 3 CYLINDER DIESEL ENGINE, 27 HP., MODEL-V1505-ET04 30 GALLON FUEL TANK

#### TRAILER:

SINGLE 8,000 LB. AXLE, SINGLE WHEEL, 215/75R17.5 TIRES, 8 HOLE 17.5 X 6.75 RIMS, ELECTRIC BRAKES MANUAL TONGUE JACK, (2) REAR DROP DOWN LEG STABILIZERS, ADJUSTABLE PINTLE HITCH, FULL COVER FENDERS, DOT LIGHTING, 7 PRONG ROUND TRAILER PLUG.

DIMENSIONS: 15' LONG 8' WIDE 6' 4" TALL 5,800 LBS. WITH ROPE

\*Custom Truck One Source reserves the right to change the specification of any unit at any time without prior notice. This brochure is only a statement of general specifications on the date of this publication.