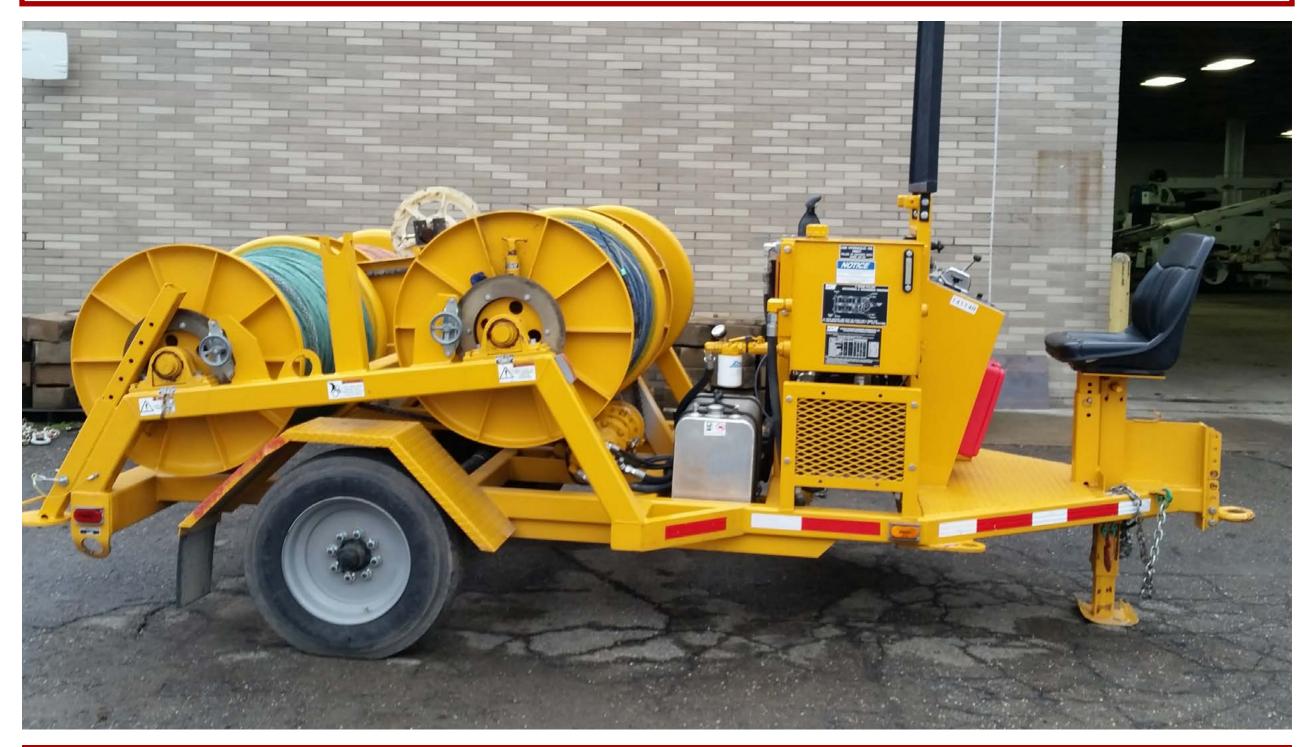

# **TSE DP-20-4H 4 DRUM PULLER**

WITH 2,000 lb. FULL DRUM CONTINUOUS LINE-PULL

\*Custom Truck One Source reserves the right to change the specification of any unit at any time without prior notice. This brochure is only a statement of general specifications on the date of this publication.

#### DESCRIPTION

A VERSATILE, HYDRAULICALLY POWERED FOUR DRUM PULLER DESIGNED FOR MEDIUM **DISTRIBUTION STRINGING. IT CAN ALSO BE USED AS A PILOT LINE WINDER FOR HEAVIER DISTRIBUTION. DIESEL ENGINE POWER THROUGH** A HYDRAULIC DRIVE TRAIN. A DIAMOND-CUT LEAD-SCREW LEVELWIND. ACCOMMODATING ONE REEL AT A TIME. EACH **REEL IS EQUIPPED WITH A MECHANICAL CLUTCH TO ALLOW SELECTIVE REEL ROTATION AND** A BRAKE TO CONTROL OVERSPIN. THE MAXIMUM LINEPULL CAN BE PRESET PRIOR TO PULLING SO THAT THE REEL DRIVE WILL STALL IF A RESTRICTION OCCURS WHILE PULLING. **CENTRAL OPERATORS CONSOLE** ALLOWS THE OPERATOR COMPLETE CONTROL OF THE PULLING OPERATION WITH OPTIMUM VISIBILITY. STANDARD FEATURES 2.000 LBS. LINE PULL CAPACITY ON A SINGLE FULL DRUM. HYDROSTATIC PULLING SYSTEM WITH OIL COOLER, FOUR PULLING REELS, EACH WITH A CAPACITY FOR 6,000' OF 1/2" OR 8,500' OF 7/16" ROPE, INFINITELY VARIABLE LINESPEED AND LINEPULL CONTROL, MECHANICAL CLUTCH AND BRONZE BRAKE FOR EACH REEL, SPRING APPLIED HYDRAULIC PRESSURE **RELEASED HOLDING BRAKE, OPERATORS SEAT AND** PROTECTIVE SCREEN, SWING OUT, AUTOMATIC LEAD-SCREW LEVELWIND.

### ENGINE:

KUBOTA 3 CYLINDER DIESEL ENGINE, 27 HP., MODEL-V1505-ET04 30 GALLON FUEL TANK

#### TRAILER:

SINGLE 8,000 LB. AXLE, SINGLE WHEEL, 215/75R17.5 TIRES, 8 HOLE 17.5 X 6.75 RIMS, ELECTRIC BRAKES MANUAL TONGUE JACK, (2) REAR DROP DOWN LEG STABILIZERS, ADJUSTABLE PINTLE HITCH, FULL COVER FENDERS, DOT LIGHTING, 7 PRONG ROUND TRAILER PLUG.

DIMENSIONS: 15' LONG 8' WIDE 6' 4" TALL 5,800 LBS. WITH ROPE

\*Custom Truck One Source reserves the right to change the specification of any unit at any time without prior notice. This brochure is only a statement of general specifications on the date of this publication.