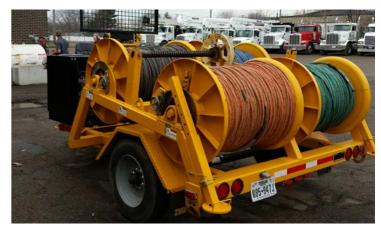

# **TSE DP-20-4H 4 DRUM PULLER**

WITH 2,000 lb. FULL DRUM CONTINUOUS LINE-PULL

\*Custom Truck One Source reserves the right to change the specification of any unit at any time without prior notice. This brochure is only a statement of general specifications on the date of this publication.

#### DESCRIPTION

A VERSATILE, HYDRAULICALLY POWERED FOUR DRUM PULLER DESIGNED FOR MEDIUM **DISTRIBUTION STRINGING. IT CAN ALSO BE USED AS A PILOT LINE WINDER FOR HEAVIER DISTRIBUTION. DIESEL ENGINE POWER THROUGH** A HYDRAULIC DRIVE TRAIN. A DIAMOND-CUT LEAD-SCREW LEVELWIND. ACCOMMODATING ONE REEL AT A TIME. EACH **REEL IS EQUIPPED WITH A MECHANICAL CLUTCH TO ALLOW SELECTIVE REEL ROTATION AND** A BRAKE TO CONTROL OVERSPIN. THE MAXIMUM LINEPULL CAN BE PRESET PRIOR TO PULLING SO THAT THE REEL DRIVE WILL STALL IF A RESTRICTION OCCURS WHILE PULLING. **CENTRAL OPERATORS CONSOLE** ALLOWS THE OPERATOR COMPLETE CONTROL OF THE PULLING OPERATION WITH OPTIMUM VISIBILITY. STANDARD FEATURES 2.000 LBS. LINE PULL CAPACITY ON A SINGLE FULL DRUM. HYDROSTATIC PULLING SYSTEM WITH OIL COOLER, FOUR PULLING REELS, EACH WITH A CAPACITY FOR 6,000' OF 1/2" OR 8,500' OF 7/16" ROPE, INFINITELY VARIABLE LINESPEED AND LINEPULL CONTROL, MECHANICAL CLUTCH AND BRONZE BRAKE FOR EACH REEL, SPRING APPLIED HYDRAULIC PRESSURE **RELEASED HOLDING BRAKE, OPERATORS SEAT AND** PROTECTIVE SCREEN, SWING OUT, AUTOMATIC LEAD-SCREW LEVELWIND.

### ENGINE:

KUBOTA 3 CYLINDER DIESEL ENGINE, 27 HP., MODEL-V1505-ET04 30 GALLON FUEL TANK

#### TRAILER:

SINGLE 8,000 LB. AXLE, SINGLE WHEEL, 215/75R17.5 TIRES, 8 HOLE 17.5 X 6.75 RIMS, ELECTRIC BRAKES MANUAL TONGUE JACK, (2) REAR DROP DOWN LEG STABILIZERS, ADJUSTABLE PINTLE HITCH, FULL COVER FENDERS, DOT LIGHTING, 7 PRONG ROUND TRAILER PLUG.

DIMENSIONS: 15' LONG 8' WIDE 6' 4" TALL 5,800 LBS. WITH ROPE

\*Custom Truck One Source reserves the right to change the specification of any unit at any time without prior notice. This brochure is only a statement of general specifications on the date of this publication.