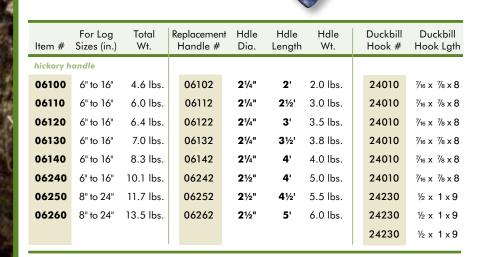

## Cant Hook

**Dixie Industries** manufactures Cant Hooks from the highest quality materials available.

Wooden handles are top quality straight grain white mountain hickory hardwood, kiln dried to 18% moisture content, then precision cut to an exact fit.

Duckbill Hooks are drop forged with the bills ground to a fine point. Clasps and extension toe rings are ductile iron castings for long lasting service.

Replacement parts including handles, duckbill hooks, extension toe rings and clasps are available.